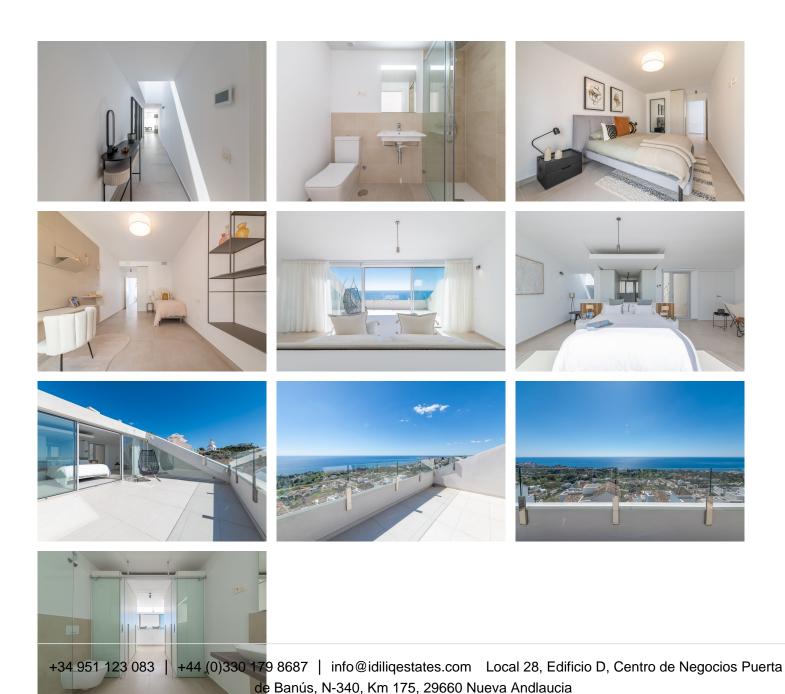

The fully equipped kitchen features top of the range appliances and a perfect layout for foodies.

The home has three spacious bedrooms, perfect for enjoying privacy and comfort, as well as two complete bathrooms, designed with high quality materials.

One of the main features of this duplex are the two terraces, which offer panoramic views of the Mediterranean Sea and the Benalmadena Stupa, providing a perfect environment to relax outdoors, either to enjoy the sunrise or for a spectacular sunset.