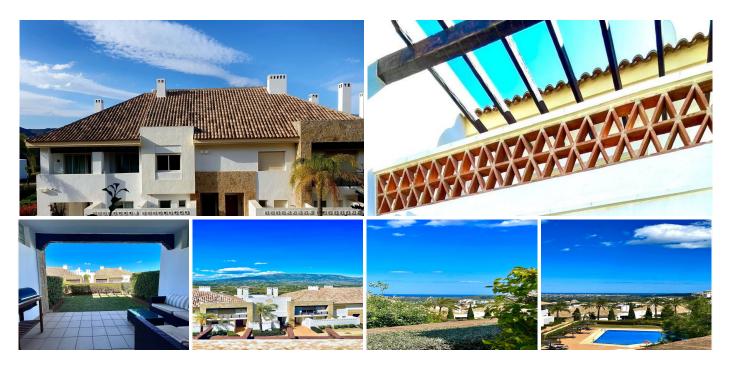

## R5050177 ♀ La Cala Golf REF# R5050177 535.000 €

| BEDS | BATHS | BUILT  |
|------|-------|--------|
| 3    | 4     | 249 m² |

Experience Luxury and Tranquility at La Cala Golf

Discover this exclusive 3-bedroom, 4-bathroom townhouse located in the heart of La Cala Golf, the largest golf resort in Spain. Perfect for those seeking comfort, privacy, and a refined lifestyle away from tourist crowds—yet just minutes from the coast and with easy access to Marbella and Málaga International Airport.

Spread across four levels with 249 m<sup>2</sup> of built space, this elegant home offers bright, spacious interiors thoughtfully designed for relaxed living. The main living room with a fireplace and large windows connects to a fully equipped modern kitchen, creating the ideal space for gathering with family and friends.

The master bedroom features a private terrace—perfect for starting your day with a coffee or enjoying the peaceful sunset. Outside, beautifully maintained gardens and two swimming pools invite you to unwind, sunbathe, or host a summer barbecue.

## Key Features:

- Townhouse in good condition (resale)
- 3 bedrooms, 4 bathrooms
- Terrace and garden
- 4 floors
- 249 m² built
- Air conditioning
- Communal swimming pools
- Fitted wardrobes
- North and east orientation
- Built in 2007
- Exterior access adapted for people with reduced mobility
- Covered parking included