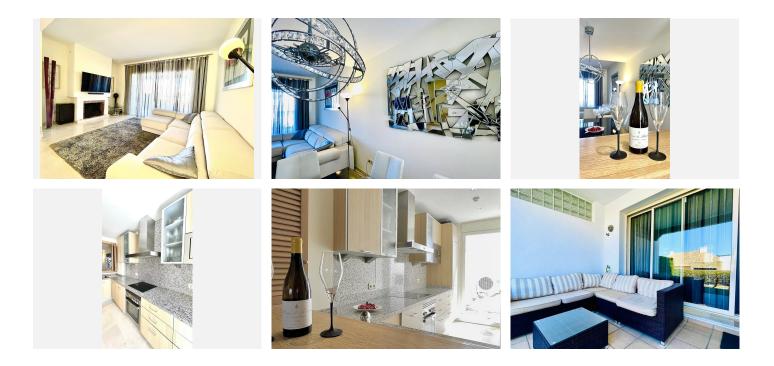

Spread across four levels with 249 m<sup>2</sup> of built space, this elegant home offers bright, spacious interiors thoughtfully designed for relaxed living. The main living room with a fireplace and large windows connects to a fully equipped modern kitchen, creating the ideal space for gathering with family and friends.

## Key Features:

- Townhouse in good condition (resale)
- 3 bedrooms, 4 bathrooms
- Terrace and garden
- 4 floors
- 249 m² built
- Air conditioning
- Communal swimming pools
- Fitted wardrobes
- North and east orientation
- Built in 2007
- Exterior access adapted for people with reduced mobility
- Covered parking included