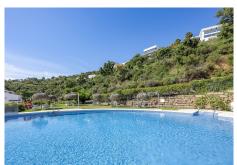

Amazing sea view garden apartment in Elviria Alta / Marbella with 220 m² private garden plus terraces, total approx 300 m² outdoor space (a private pool in the private garden is allowed to built)! this luxury 2 bedroom / 2 bathroom apartment offers approx 100 m² built surface plus the terraces and garden; it is situated in Elviria Alta /la Mairena in the east of Marbella; this wonderful apartment with panoramic views offers a spacious living / dining room with wonderful views towards the sea and the mountains! fully equipped kitchen (can be opened to the living room); spacious living room with fireplace; 2 marble bathrooms (one with shower and one with bath tub);master bedroom with dressing and en suite bathroom (with window); air condition warm / cold; to the apartment belongs one private garage parking place and a separate storage; it is possible to build in the private garden a private pool (permission already given from the community); the apartment is situated in a lovely community with a wonderful community pool area (infinity pool); there is a restaurant (Kudu Bar), a mini supermarket and a tennis center in walking distance (approx. 500 meter) and to Elviria you only drive approx. 7-8 minutes (approx 7 km), as well to the beach and the commercial center in Elviria and approx. 20 minutes to Marbella city; several golf courses as la Cala Golf (3 courses x 18 holes) are in a short drive; it is a very spacious and luxury garden apartment with unobstructed views towards the sea and the mountains which is a must be seen apartment!