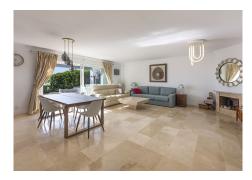

Amazing sea view garden apartment in Elviria Alta / Marbella with 220 m² private garden plus terraces, total approx 300 m² outdoor space (a private pool in the private garden is allowed to built)! this luxury 2 bedroom / 2 bathroom apartment offers approx 100 m² built surface plus the terraces and garden; it is situated in Elviria Alta /la Mairena in the east of Marbella; this wonderful apartment with panoramic views offers a spacious living / dining room with wonderful views towards the sea and the mountains! fully equipped kitchen (can be opened to the living room); spacious living room with fireplace; 2 marble bathrooms (one with shower and one with bath tub);master bedroom with dressing and en suite bathroom (with window); air condition warm / cold; to the apartment belongs one private garage parking place and a separate storage; it is possible to build in the private garden a private pool (permission already given from the community); the apartment is situated in a lovely community with a wonderful community pool area (infinity pool); there is a restaurant (Kudu Bar), a mini supermarket and a tennis center in walking distance (approx. 500 meter) and to Elviria you only drive approx. 7-8 minutes (approx 7 km), as well to the beach and the commercial center in Elviria and approx. 20 minutes to Marbella city; several golf courses as la Cala Golf (3 courses x 18 holes) are in a short drive; it is a very spacious and luxury garden apartment with unobstructed views towards the sea and the mountains which is a must be seen apartment!