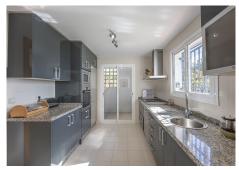

Amazing sea view garden apartment in Elviria Alta / Marbella with 220 m² private garden plus terraces, total approx 300 m² outdoor space (a private pool in the private garden is allowed to built)! this luxury 2 bedroom / 2 bathroom apartment offers approx 100 m² built surface plus the terraces and garden; it is situated in Elviria Alta /la Mairena in the east of Marbella; this wonderful apartment with panoramic views offers a spacious living / dining room with wonderful views towards the sea and the mountains! fully equipped kitchen (can be opened to the living room); spacious living room with fireplace; 2 marble bathrooms (one with shower and one with bath tub);master bedroom with dressing and en suite bathroom (with window); air condition warm / cold; to the apartment belongs one private garage parking place and a separate storage; it is possible to build in the private garden a private pool (permission already given from the community); the apartment is situated in a lovely community with a wonderful community pool area (infinity pool); there is a restaurant (Kudu Bar), a mini supermarket and a tennis center in walking distance (approx. 500 meter) and to Elviria you only drive approx. 7-8 minutes (approx 7 km), as well to the beach and the commercial center in Elviria and approx. 20 minutes to Marbella city; several golf courses as la Cala Golf (3 courses x 18 holes) are in a short drive; it is a very spacious and luxury garden apartment with unobstructed views towards the sea and the mountains which is a must be seen apartment!