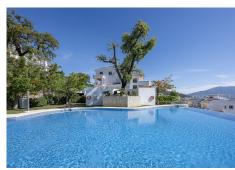

Amazing sea view garden apartment in Elviria Alta / Marbella with 220 m² private garden plus terraces, total approx 300 m² outdoor space (a private pool in the private garden is allowed to built)! this luxury 2 bedroom / 2 bathroom apartment offers approx 100 m² built surface plus the terraces and garden; it is situated in Elviria Alta /la Mairena in the east of Marbella; this wonderful apartment with panoramic views offers a spacious living / dining room with wonderful views towards the sea and the mountains! fully equipped kitchen (can be opened to the living room); spacious living room with fireplace; 2 marble bathrooms (one with shower and one with bath tub);master bedroom with dressing and en suite bathroom (with window); air condition warm / cold; to the apartment belongs one private garage parking place and a separate storage; it is possible to build in the private garden a private pool (permission already given from the community); the apartment is situated in a lovely community with a wonderful community pool area (infinity pool); there is a restaurant (Kudu Bar), a mini supermarket and a tennis center in walking distance (approx. 500 meter) and to Elviria you only drive approx. 7-8 minutes (approx 7 km), as well to the beach and the commercial center in Elviria and approx. 20 minutes to Marbella city; several golf courses as la Cala Golf (3 courses x 18 holes) are in a short drive; it is a very spacious and luxury garden apartment with unobstructed views towards the sea and the mountains which is a must be seen apartment!