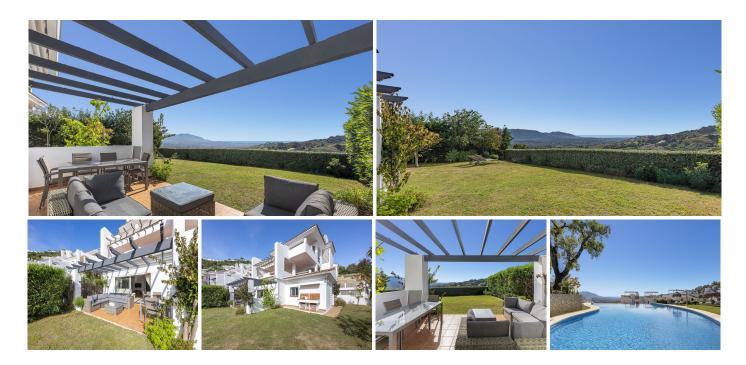

Amazing sea view garden apartment in Elviria Alta / Marbella with 220 m² private garden plus terraces, total approx 300 m² outdoor space (a private pool in the private garden is allowed to built)! this luxury 2 bedroom / 2 bathroom apartment offers approx 100 m² built surface plus the terraces and garden; it is situated in Elviria Alta /la Mairena in the east of Marbella; this wonderful apartment with panoramic views offers a spacious living / dining room with wonderful views towards the sea and the mountains! fully equipped kitchen (can be opened to the living room); spacious living room with fireplace; 2 marble bathrooms (one with shower and one with bath tub);master bedroom with dressing and en suite bathroom (with window); air condition warm / cold; to the apartment belongs one private garage parking place and a separate storage; it is possible to build in the private garden a private pool (permission already given from the community); the apartment is situated in a lovely community with a wonderful community pool area (infinity pool); there is a restaurant (Kudu Bar), a mini supermarket and a tennis center in walking distance (approx. 500 meter) and to Elviria you only drive approx. 7-8 minutes (approx 7 km), as well to the beach and the commercial center in Elviria and approx. 20 minutes to Marbella city; several golf courses as la Cala Golf (3 courses x 18 holes) are in a short drive; it is a very spacious and luxury garden apartment with unobstructed views towards the sea and the mountains which is a must be seen apartment!