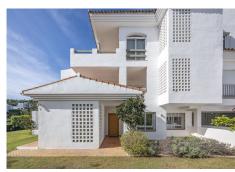

Amazing sea view garden apartment in Elviria Alta / Marbella with 220 m² private garden plus terraces, total approx 300 m² outdoor space (a private pool in the private garden is allowed to built)! this luxury 2 bedroom / 2 bathroom apartment offers approx 100 m² built surface plus the terraces and garden; it is situated in Elviria Alta /la Mairena in the east of Marbella; this wonderful apartment with panoramic views offers a spacious living / dining room with wonderful views towards the sea and the mountains! fully equipped kitchen (can be opened to the living room); spacious living room with fireplace; 2 marble bathrooms (one with shower and one with bath tub);master bedroom with dressing and en suite bathroom (with window); air condition warm / cold; to the apartment belongs one private garage parking place and a separate storage; it is possible to build in the private garden a private pool (permission already given from the community); the apartment is situated in a lovely community with a wonderful community pool area (infinity pool); there is a restaurant (Kudu Bar), a mini supermarket and a tennis center in walking distance (approx. 500 meter) and to Elviria you only drive approx. 7-8 minutes (approx 7 km), as well to the beach and the commercial center in Elviria and approx. 20 minutes to Marbella city; several golf courses as la Cala Golf (3 courses x 18 holes) are in a short drive; it is a very spacious and luxury garden apartment with unobstructed views towards the sea and the mountains which is a must be seen apartment!