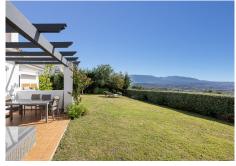

Amazing sea view garden apartment in Elviria Alta / Marbella with 220 m² private garden plus terraces, total approx 300 m² outdoor space (a private pool in the private garden is allowed to built)! this luxury 2 bedroom / 2 bathroom apartment offers approx 100 m² built surface plus the terraces and garden; it is situated in Elviria Alta /la Mairena in the east of Marbella; this wonderful apartment with panoramic views offers a spacious living / dining room with wonderful views towards the sea and the mountains! fully equipped kitchen (can be opened to the living room); spacious living room with fireplace; 2 marble bathrooms (one with shower and one with bath tub);master bedroom with dressing and en suite bathroom (with window); air condition warm / cold; to the apartment belongs one private garage parking place and a separate storage; it is possible to build in the private garden a private pool (permission already given from the community); the apartment is situated in a lovely community with a wonderful community pool area (infinity pool); there is a restaurant (Kudu Bar), a mini supermarket and a tennis center in walking distance (approx. 500 meter) and to Elviria you only drive approx. 7-8 minutes (approx 7 km), as well to the beach and the commercial center in Elviria and approx. 20 minutes to Marbella city; several golf courses as la Cala Golf (3 courses x 18 holes) are in a short drive; it is a very spacious and luxury garden apartment with unobstructed views towards the sea and the mountains which is a must be seen apartment!