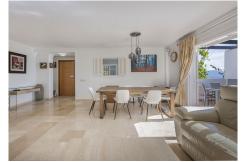

Amazing sea view garden apartment in Elviria Alta / Marbella with 220 m² private garden plus terraces, total approx 300 m² outdoor space (a private pool in the private garden is allowed to built)! this luxury 2 bedroom / 2 bathroom apartment offers approx 100 m² built surface plus the terraces and garden; it is situated in Elviria Alta /la Mairena in the east of Marbella; this wonderful apartment with panoramic views offers a spacious living / dining room with wonderful views towards the sea and the mountains! fully equipped kitchen (can be opened to the living room); spacious living room with fireplace; 2 marble bathrooms (one with shower and one with bath tub);master bedroom with dressing and en suite bathroom (with window); air condition warm / cold; to the apartment belongs one private garage parking place and a separate storage; it is possible to build in the private garden a private pool (permission already given from the community); the apartment is situated in a lovely community with a wonderful community pool area (infinity pool); there is a restaurant (Kudu Bar), a mini supermarket and a tennis center in walking distance (approx. 500 meter) and to Elviria you only drive approx. 7-8 minutes (approx 7 km), as well to the beach and the commercial center in Elviria and approx. 20 minutes to Marbella city; several golf courses as la Cala Golf (3 courses x 18 holes) are in a short drive; it is a very spacious and luxury garden apartment with unobstructed views towards the sea and the mountains which is a must be seen apartment!