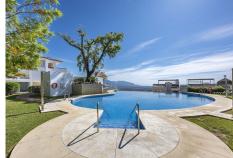

Amazing sea view garden apartment in Elviria Alta / Marbella with 220 m² private garden plus terraces, total approx 300 m² outdoor space (a private pool in the private garden is allowed to built)! this luxury 2 bedroom / 2 bathroom apartment offers approx 100 m² built surface plus the terraces and garden; it is situated in Elviria Alta /la Mairena in the east of Marbella; this wonderful apartment with panoramic views offers a spacious living / dining room with wonderful views towards the sea and the mountains! fully equipped kitchen (can be opened to the living room); spacious living room with fireplace; 2 marble bathrooms (one with shower and one with bath tub);master bedroom with dressing and en suite bathroom (with window); air condition warm / cold; to the apartment belongs one private garage parking place and a separate storage; it is possible to build in the private garden a private pool (permission already given from the community); the apartment is situated in a lovely community with a wonderful community pool area (infinity pool); there is a restaurant (Kudu Bar), a mini supermarket and a tennis center in walking distance (approx. 500 meter) and to Elviria you only drive approx. 7-8 minutes (approx 7 km), as well to the beach and the commercial center in Elviria and approx. 20 minutes to Marbella city; several golf courses as la Cala Golf (3 courses x 18 holes) are in a short drive; it is a very spacious and luxury garden apartment with unobstructed views towards the sea and the mountains which is a must be seen apartment!