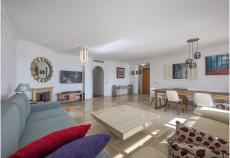

Amazing sea view garden apartment in Elviria Alta / Marbella with 220 m² private garden plus terraces, total approx 300 m² outdoor space (a private pool in the private garden is allowed to built)! this luxury 2 bedroom / 2 bathroom apartment offers approx 100 m² built surface plus the terraces and garden; it is situated in Elviria Alta /la Mairena in the east of Marbella; this wonderful apartment with panoramic views offers a spacious living / dining room with wonderful views towards the sea and the mountains! fully equipped kitchen (can be opened to the living room); spacious living room with fireplace; 2 marble bathrooms (one with shower and one with bath tub);master bedroom with dressing and en suite bathroom (with window); air condition warm / cold; to the apartment belongs one private garage parking place and a separate storage; it is possible to build in the private garden a private pool (permission already given from the community); the apartment is situated in a lovely community with a wonderful community pool area (infinity pool); there is a restaurant (Kudu Bar), a mini supermarket and a tennis center in walking distance (approx. 500 meter) and to Elviria you only drive approx. 7-8 minutes (approx 7 km), as well to the beach and the commercial center in Elviria and approx. 20 minutes to Marbella city; several golf courses as la Cala Golf (3 courses x 18 holes) are in a short drive; it is a very spacious and luxury garden apartment with unobstructed views towards the sea and the mountains which is a must be seen apartment!