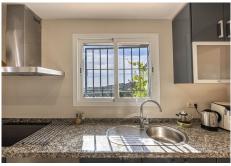

Amazing sea view garden apartment in Elviria Alta / Marbella with 220 m² private garden plus terraces, total approx 300 m² outdoor space (a private pool in the private garden is allowed to built)! this luxury 2 bedroom / 2 bathroom apartment offers approx 100 m² built surface plus the terraces and garden; it is situated in Elviria Alta /la Mairena in the east of Marbella; this wonderful apartment with panoramic views offers a spacious living / dining room with wonderful views towards the sea and the mountains! fully equipped kitchen (can be opened to the living room); spacious living room with fireplace; 2 marble bathrooms (one with shower and one with bath tub);master bedroom with dressing and en suite bathroom (with window); air condition warm / cold; to the apartment belongs one private garage parking place and a separate storage; it is possible to build in the private garden a private pool (permission already given from the community); the apartment is situated in a lovely community with a wonderful community pool area (infinity pool); there is a restaurant (Kudu Bar), a mini supermarket and a tennis center in walking distance (approx. 500 meter) and to Elviria you only drive approx. 7-8 minutes (approx 7 km), as well to the beach and the commercial center in Elviria and approx. 20 minutes to Marbella city; several golf courses as la Cala Golf (3 courses x 18 holes) are in a short drive; it is a very spacious and luxury garden apartment with unobstructed views towards the sea and the mountains which is a must be seen apartment!