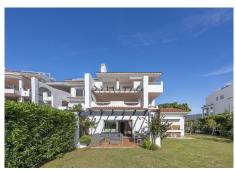

Amazing sea view garden apartment in Elviria Alta / Marbella with 220 m² private garden plus terraces, total approx 300 m² outdoor space (a private pool in the private garden is allowed to built)! this luxury 2 bedroom / 2 bathroom apartment offers approx 100 m² built surface plus the terraces and garden; it is situated in Elviria Alta /la Mairena in the east of Marbella; this wonderful apartment with panoramic views offers a spacious living / dining room with wonderful views towards the sea and the mountains! fully equipped kitchen (can be opened to the living room); spacious living room with fireplace; 2 marble bathrooms (one with shower and one with bath tub);master bedroom with dressing and en suite bathroom (with window); air condition warm / cold; to the apartment belongs one private garage parking place and a separate storage; it is possible to build in the private garden a private pool (permission already given from the community); the apartment is situated in a lovely community with a wonderful community pool area (infinity pool); there is a restaurant (Kudu Bar), a mini supermarket and a tennis center in walking distance (approx. 500 meter) and to Elviria you only drive approx. 7-8 minutes (approx 7 km), as well to the beach and the commercial center in Elviria and approx. 20 minutes to Marbella city; several golf courses as la Cala Golf (3 courses x 18 holes) are in a short drive; it is a very spacious and luxury garden apartment with unobstructed views towards the sea and the mountains which is a must be seen apartment!