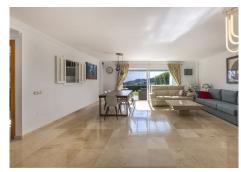

Amazing sea view garden apartment in Elviria Alta / Marbella with 220 m² private garden plus terraces, total approx 300 m² outdoor space (a private pool in the private garden is allowed to built)! this luxury 2 bedroom / 2 bathroom apartment offers approx 100 m² built surface plus the terraces and garden; it is situated in Elviria Alta /la Mairena in the east of Marbella; this wonderful apartment with panoramic views offers a spacious living / dining room with wonderful views towards the sea and the mountains! fully equipped kitchen (can be opened to the living room); spacious living room with fireplace; 2 marble bathrooms (one with shower and one with bath tub);master bedroom with dressing and en suite bathroom (with window); air condition warm / cold; to the apartment belongs one private garage parking place and a separate storage; it is possible to build in the private garden a private pool (permission already given from the community); the apartment is situated in a lovely community with a wonderful community pool area (infinity pool); there is a restaurant (Kudu Bar), a mini supermarket and a tennis center in walking distance (approx. 500 meter) and to Elviria you only drive approx. 7-8 minutes (approx 7 km), as well to the beach and the commercial center in Elviria and approx. 20 minutes to Marbella city; several golf courses as la Cala Golf (3 courses x 18 holes) are in a short drive; it is a very spacious and luxury garden apartment with unobstructed views towards the sea and the mountains which is a must be seen apartment!