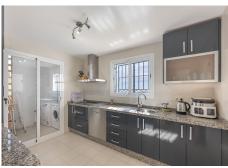

Amazing sea view garden apartment in Elviria Alta / Marbella with 220 m² private garden plus terraces, total approx 300 m² outdoor space (a private pool in the private garden is allowed to built)! this luxury 2 bedroom / 2 bathroom apartment offers approx 100 m² built surface plus the terraces and garden; it is situated in Elviria Alta /la Mairena in the east of Marbella; this wonderful apartment with panoramic views offers a spacious living / dining room with wonderful views towards the sea and the mountains! fully equipped kitchen (can be opened to the living room); spacious living room with fireplace; 2 marble bathrooms (one with shower and one with bath tub);master bedroom with dressing and en suite bathroom (with window); air condition warm / cold; to the apartment belongs one private garage parking place and a separate storage; it is possible to build in the private garden a private pool (permission already given from the community); the apartment is situated in a lovely community with a wonderful community pool area (infinity pool); there is a restaurant (Kudu Bar), a mini supermarket and a tennis center in walking distance (approx. 500 meter) and to Elviria you only drive approx. 7-8 minutes (approx 7 km), as well to the beach and the commercial center in Elviria and approx. 20 minutes to Marbella city; several golf courses as la Cala Golf (3 courses x 18 holes) are in a short drive; it is a very spacious and luxury garden apartment with unobstructed views towards the sea and the mountains which is a must be seen apartment!