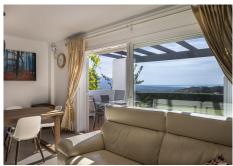

Amazing sea view garden apartment in Elviria Alta / Marbella with 220 m² private garden plus terraces, total approx 300 m² outdoor space (a private pool in the private garden is allowed to built)! this luxury 2 bedroom / 2 bathroom apartment offers approx 100 m² built surface plus the terraces and garden; it is situated in Elviria Alta /la Mairena in the east of Marbella; this wonderful apartment with panoramic views offers a spacious living / dining room with wonderful views towards the sea and the mountains! fully equipped kitchen (can be opened to the living room); spacious living room with fireplace; 2 marble bathrooms (one with shower and one with bath tub);master bedroom with dressing and en suite bathroom (with window); air condition warm / cold; to the apartment belongs one private garage parking place and a separate storage; it is possible to build in the private garden a private pool (permission already given from the community); the apartment is situated in a lovely community with a wonderful community pool area (infinity pool); there is a restaurant (Kudu Bar), a mini supermarket and a tennis center in walking distance (approx. 500 meter) and to Elviria you only drive approx. 7-8 minutes (approx 7 km), as well to the beach and the commercial center in Elviria and approx. 20 minutes to Marbella city; several golf courses as la Cala Golf (3 courses x 18 holes) are in a short drive; it is a very spacious and luxury garden apartment with unobstructed views towards the sea and the mountains which is a must be seen apartment!