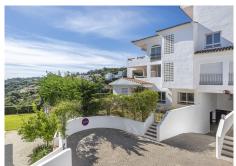

Amazing sea view garden apartment in Elviria Alta / Marbella with 220 m² private garden plus terraces, total approx 300 m² outdoor space (a private pool in the private garden is allowed to built)! this luxury 2 bedroom / 2 bathroom apartment offers approx 100 m² built surface plus the terraces and garden; it is situated in Elviria Alta /la Mairena in the east of Marbella; this wonderful apartment with panoramic views offers a spacious living / dining room with wonderful views towards the sea and the mountains! fully equipped kitchen (can be opened to the living room); spacious living room with fireplace; 2 marble bathrooms (one with shower and one with bath tub);master bedroom with dressing and en suite bathroom (with window); air condition warm / cold; to the apartment belongs one private garage parking place and a separate storage; it is possible to build in the private garden a private pool (permission already given from the community); the apartment is situated in a lovely community with a wonderful community pool area (infinity pool); there is a restaurant (Kudu Bar), a mini supermarket and a tennis center in walking distance (approx. 500 meter) and to Elviria you only drive approx. 7-8 minutes (approx 7 km), as well to the beach and the commercial center in Elviria and approx. 20 minutes to Marbella city; several golf courses as la Cala Golf (3 courses x 18 holes) are in a short drive; it is a very spacious and luxury garden apartment with unobstructed views towards the sea and the mountains which is a must be seen apartment!