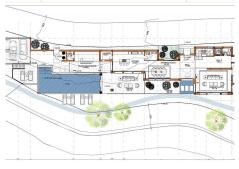

## R5049808

Penahavís

REF# R5049808 7.300.000 €

| BEDS | BATHS | BUILT  | PLOT    | TERRACE |
|------|-------|--------|---------|---------|
| 4    | 6     | 610 m² | 1500 m² | 222 m²  |

Off-plan luxury villa for sale within the Marbella Club Golf Resort, in a very quiet area surrounded by forest. Marbella Club Golf Resort is a fully gated luxury residential complex with 24/7 security and concierge service. It includes a fabulous golf course, horse riding facilities, and a Club House Restaurant. The building density is very low, prioritizing the natural surroundings, privacy, and security.

This villa will be nestled on a plot surrounded by forest, with an elongated, south-facing shape, allowing for the most spectacular views and sunlight. The house will have a total of 733 m2 of usable area, of which 387 m2 will be interior, 124 m2 will be covered terraces, 100 m2 will be open terraces, and the remainder will comprise the 66 m2 pool plus parking.

While the house will be equipped with the latest technologies, it will maintain a contemporary Andalusian style.

Two construction options are available: one is the traditional concrete and brick structure, and the other is a galvanized steel structure with cement-based panels and insulation technologies. The main differences will be the construction time and comfort achieved.