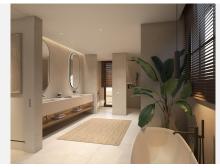

This villa will be nestled on a plot surrounded by forest, with an elongated, south-facing shape, allowing for the most spectacular views and sunlight. The house will have a total of 733 m2 of usable area, of which 387 m2 will be interior, 124 m2 will be covered terraces, 100 m2 will be open terraces, and the remainder will comprise the 66 m2 pool plus parking.

While the house will be equipped with the latest technologies, it will maintain a contemporary Andalusian style.

Two construction options are available: one is the traditional concrete and brick structure, and the other is a galvanized steel structure with cement-based panels and insulation technologies. The main differences will be the construction time and comfort achieved.