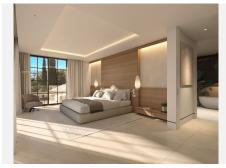

This villa will be nestled on a plot surrounded by forest, with an elongated, south-facing shape, allowing for the most spectacular views and sunlight. The house will have a total of 733 m2 of usable area, of which 387 m2 will be interior, 124 m2 will be covered terraces, 100 m2 will be open terraces, and the remainder will comprise the 66 m2 pool plus parking.

While the house will be equipped with the latest technologies, it will maintain a contemporary Andalusian style.

Two construction options are available: one is the traditional concrete and brick structure, and the other is a galvanized steel structure with cement-based panels and insulation technologies. The main differences will be the construction time and comfort achieved.