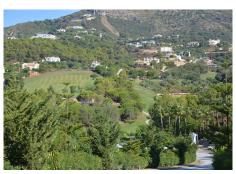

## R5049808

Penahavís

REF# R5049808 7.300.000 €

| BEDS | BATHS | BUILT  | PLOT    | TERRACE |
|------|-------|--------|---------|---------|
| 4    | 6     | 610 m² | 1500 m² | 222 m²  |

Off-plan luxury villa for sale within the Marbella Club Golf Resort, in a very quiet area surrounded by forest. Marbella Club Golf Resort is a fully gated luxury residential complex with 24/7 security and concierge service. It includes a fabulous golf course, horse riding facilities, and a Club House Restaurant. The building density is very low, prioritizing the natural surroundings, privacy, and security.

This villa will be nestled on a plot surrounded by forest, with an elongated, south-facing shape, allowing for the most spectacular views and sunlight. The house will have a total of 733 m2 of usable area, of which 387 m2 will be interior, 124 m2 will be covered terraces, 100 m2 will be open terraces, and the remainder will comprise the 66 m2 pool plus parking.