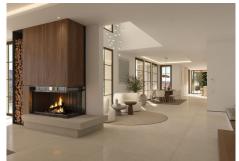

This villa will be nestled on a plot surrounded by forest, with an elongated, south-facing shape, allowing for the most spectacular views and sunlight. The house will have a total of 733 m2 of usable area, of which 387 m2 will be interior, 124 m2 will be covered terraces, 100 m2 will be open terraces, and the remainder will comprise the 66 m2 pool plus parking.

While the house will be equipped with the latest technologies, it will maintain a contemporary Andalusian style.

Two construction options are available: one is the traditional concrete and brick structure, and the other is a galvanized steel structure with cement-based panels and insulation technologies. The main differences will be the construction time and comfort achieved.