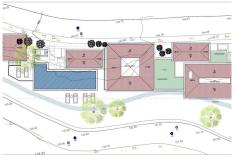

## R5049808

Penahavís

REF# R5049808 7.300.000 €

| BEDS | BATHS | BUILT  | PLOT    | TERRACE |
|------|-------|--------|---------|---------|
| 4    | 6     | 610 m² | 1500 m² | 222 m²  |

Off-plan luxury villa for sale within the Marbella Club Golf Resort, in a very quiet area surrounded by forest. Marbella Club Golf Resort is a fully gated luxury residential complex with 24/7 security and concierge service. It includes a fabulous golf course, horse riding facilities, and a Club House Restaurant. The building density is very low, prioritizing the natural surroundings, privacy, and security.

This villa will be nestled on a plot surrounded by forest, with an elongated, south-facing shape, allowing for the most spectacular views and sunlight. The house will have a total of 733 m2 of usable area, of which 387 m2 will be interior, 124 m2 will be covered terraces, 100 m2 will be open terraces, and the remainder will comprise the 66 m2 pool plus parking.

While the house will be equipped with the latest technologies, it will maintain a contemporary Andalusian style.

Two construction options are available: one is the traditional concrete and brick structure, and the other is a galvanized steel structure with cement-based panels and insulation technologies. The main differences will be the construction time and comfort achieved.