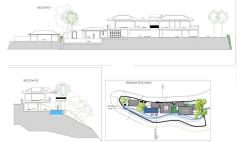

This villa will be nestled on a plot surrounded by forest, with an elongated, south-facing shape, allowing for the most spectacular views and sunlight. The house will have a total of 733 m2 of usable area, of which 387 m2 will be interior, 124 m2 will be covered terraces, 100 m2 will be open terraces, and the remainder will comprise the 66 m2 pool plus parking.

While the house will be equipped with the latest technologies, it will maintain a contemporary Andalusian style.

Two construction options are available: one is the traditional concrete and brick structure, and the other is a galvanized steel structure with cement-based panels and insulation technologies. The main differences will be the construction time and comfort achieved.