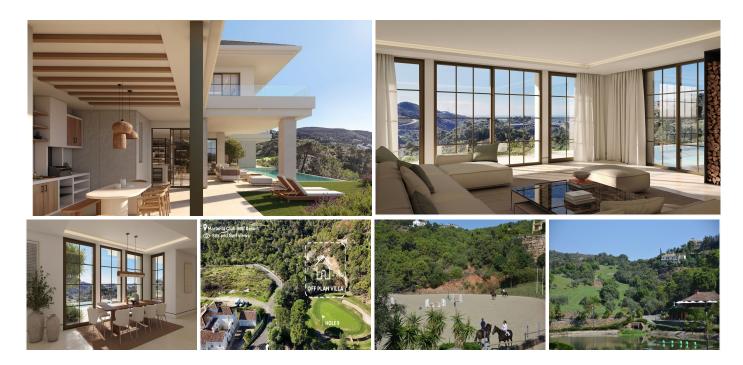

## R5049808

Penahavís

REF# R5049808 7.300.000 €

| BEDS | BATHS | BUILT  | PLOT    | TERRACE |
|------|-------|--------|---------|---------|
| 4    | 6     | 610 m² | 1500 m² | 222 m²  |

Off-plan luxury villa for sale within the Marbella Club Golf Resort, in a very quiet area surrounded by forest. Marbella Club Golf Resort is a fully gated luxury residential complex with 24/7 security and concierge service. It includes a fabulous golf course, horse riding facilities, and a Club House Restaurant. The building density is very low, prioritizing the natural surroundings, privacy, and security.

This villa will be nestled on a plot surrounded by forest, with an elongated, south-facing shape, allowing for the most spectacular views and sunlight. The house will have a total of 733 m2 of usable area, of which 387 m2 will be interior, 124 m2 will be covered terraces, 100 m2 will be open terraces, and the remainder will comprise the 66 m2 pool plus parking.

While the house will be equipped with the latest technologies, it will maintain a contemporary Andalusian style.

Two construction options are available: one is the traditional concrete and brick structure, and the other is a galvanized steel structure with cement-based panels and insulation technologies. The main differences will be the construction time and comfort achieved.