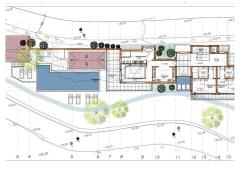

## R5049808

Penahavís

REF# R5049808 7.300.000 €

| BEDS | BATHS | BUILT  | PLOT    | TERRACE |
|------|-------|--------|---------|---------|
| 4    | 6     | 610 m² | 1500 m² | 222 m²  |

Off-plan luxury villa for sale within the Marbella Club Golf Resort, in a very quiet area surrounded by forest. Marbella Club Golf Resort is a fully gated luxury residential complex with 24/7 security and concierge service. It includes a fabulous golf course, horse riding facilities, and a Club House Restaurant. The building density is very low, prioritizing the natural surroundings, privacy, and security.

This villa will be nestled on a plot surrounded by forest, with an elongated, south-facing shape, allowing for the most spectacular views and sunlight. The house will have a total of 733 m2 of usable area, of which 387 m2 will be interior, 124 m2 will be covered terraces, 100 m2 will be open terraces, and the remainder will comprise the 66 m2 pool plus parking.

While the house will be equipped with the latest technologies, it will maintain a contemporary Andalusian style.

Two construction options are available: one is the traditional concrete and brick structure, and the other is a galvanized steel structure with cement-based panels and insulation technologies. The main differences will be the construction time and comfort achieved.