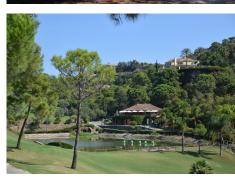

## R5049808

Penahavís

REF# R5049808 7.300.000 €

| BEDS | BATHS | BUILT  | PLOT    | TERRACE |
|------|-------|--------|---------|---------|
| 4    | 6     | 610 m² | 1500 m² | 222 m²  |

Off-plan luxury villa for sale within the Marbella Club Golf Resort, in a very quiet area surrounded by forest. Marbella Club Golf Resort is a fully gated luxury residential complex with 24/7 security and concierge service. It includes a fabulous golf course, horse riding facilities, and a Club House Restaurant. The building density is very low, prioritizing the natural surroundings, privacy, and security.