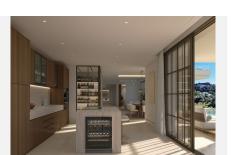

This villa will be nestled on a plot surrounded by forest, with an elongated, south-facing shape, allowing for the most spectacular views and sunlight. The house will have a total of 733 m2 of usable area, of which 387 m2 will be interior, 124 m2 will be covered terraces, 100 m2 will be open terraces, and the remainder will comprise the 66 m2 pool plus parking.

While the house will be equipped with the latest technologies, it will maintain a contemporary Andalusian style.

Two construction options are available: one is the traditional concrete and brick structure, and the other is a galvanized steel structure with cement-based panels and insulation technologies. The main differences will be the construction time and comfort achieved.