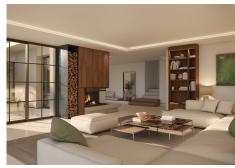

This villa will be nestled on a plot surrounded by forest, with an elongated, south-facing shape, allowing for the most spectacular views and sunlight. The house will have a total of 733 m2 of usable area, of which 387 m2 will be interior, 124 m2 will be covered terraces, 100 m2 will be open terraces, and the remainder will comprise the 66 m2 pool plus parking.

While the house will be equipped with the latest technologies, it will maintain a contemporary Andalusian style.

Two construction options are available: one is the traditional concrete and brick structure, and the other is a galvanized steel structure with cement-based panels and insulation technologies. The main differences will be the construction time and comfort achieved.