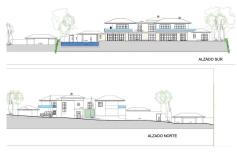

This villa will be nestled on a plot surrounded by forest, with an elongated, south-facing shape, allowing for the most spectacular views and sunlight. The house will have a total of 733 m2 of usable area, of which 387 m2 will be interior, 124 m2 will be covered terraces, 100 m2 will be open terraces, and the remainder will comprise the 66 m2 pool plus parking.

While the house will be equipped with the latest technologies, it will maintain a contemporary Andalusian style.

Two construction options are available: one is the traditional concrete and brick structure, and the other is a galvanized steel structure with cement-based panels and insulation technologies. The main differences will be the construction time and comfort achieved.