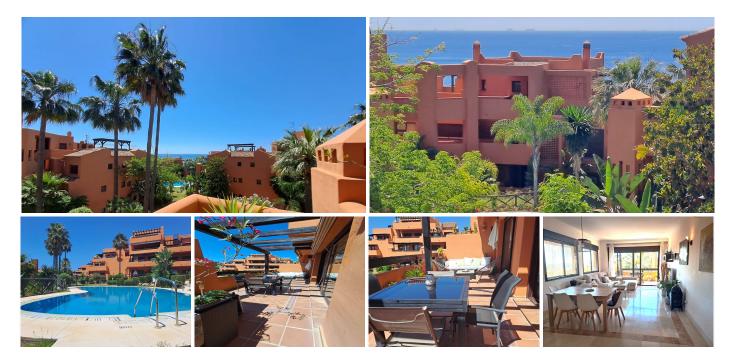

## R5049547 © Estepona

REF# R5049547 350.000 €

| BEDS | BATHS | BUILT  | TERRACE |
|------|-------|--------|---------|
| 2    | 2     | 115 m² | 19 m²   |

Beautiful corner flat with sea views just a few hundred metres from the beach and local shops in the exclusive Estepona area.

The flat has a large, bright living room opening onto a corner terrace, the main part of which is south-facing and enjoys plenty of sunshine throughout the day.

The kitchen, which opens onto the living room, is well-equipped and functional, and has a laundry area. The sleeping area offers two good-sized bedrooms with large built-in wardrobes and two bathrooms (1 shower and 1 bath), one of which is en suite to the master bedroom and opens onto the pleasant terrace.

The gated and secure residence offers magnificent gardens and various swimming pools.

Located equidistant between Estepona and Manilva, a wide range of shops, bars, restaurants and services are just a 5-minute drive away.

+34 951 123 083 | +44 (0)330 179 8687 | info@idiliqestates.com Local 28, Edificio D, Centro de Negocios Puerta de Banús, N-340, Km 175, 29660 Nueva Andlaucia

Just a few hundred metres from the beach, you can relax or go for a nice walk or bike ride along the pleasant paseo linking Manilva to Estepona.

The flat has a parking space and a cellar, and is sold furnished so that you can move in with peace of mind.