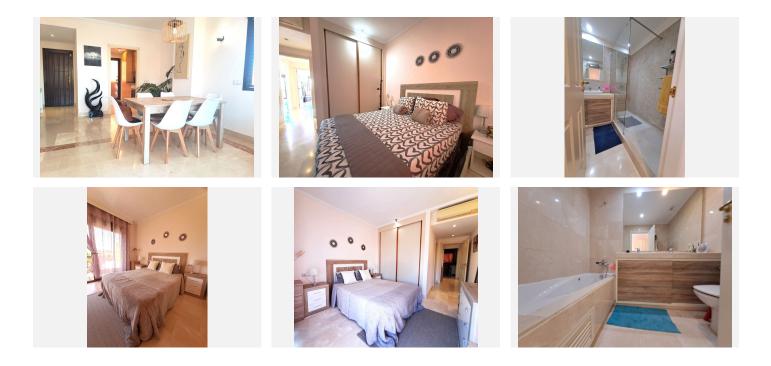

The flat has a large, bright living room opening onto a corner terrace, the main part of which is south-facing and enjoys plenty of sunshine throughout the day.

The kitchen, which opens onto the living room, is well-equipped and functional, and has a laundry area. The sleeping area offers two good-sized bedrooms with large built-in wardrobes and two bathrooms (1 shower and 1 bath), one of which is en suite to the master bedroom and opens onto the pleasant terrace.

The flat has a parking space and a cellar, and is sold furnished so that you can move in with peace of mind.