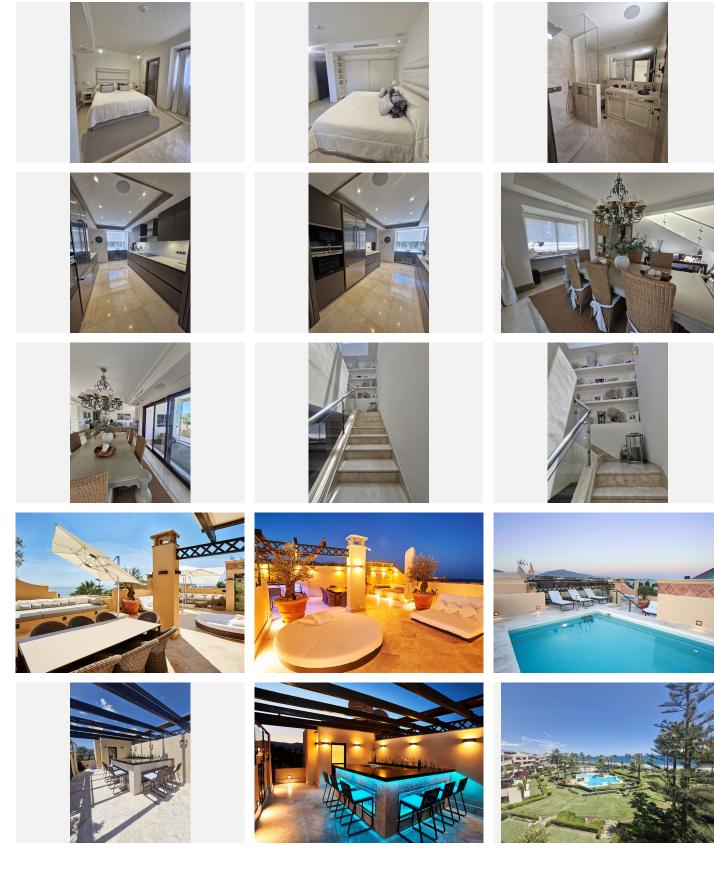

+34 951 123 083 | +44 (0)330 179 8687 | info@idiliqestates.com Local 28, Edificio D, Centro de Negocios Puerta de Banús, N-340, Km 175, 29660 Nueva Andlaucia

The main floor features:

- Three spacious en-suite bedrooms
- A stylish guest toilet
- An expansive living-dining area with a cozy fireplace
- A modern kitchen fitted with premium Siemens appliances
- Large terraces with a cozy glass-enclosed TV room, ideal for unwinding

All rooms are climate-controlled with adjustable underfloor heating and air conditioning, ensuring year-round comfort.

?Spectacular Rooftop Terrace & Entertainment Area

The highlight of this penthouse is the private rooftop terrace, offering:

- A luxurious chill-out zone with a full bar, refrigerators, and a sink
- An outdoor barbecue area
- A stylish bathroom with a shower
- A large private pool with panoramic sea views

This outdoor oasis is perfect for entertaining guests or relaxing in style while soaking in the stunning scenery.

?Convenience & Premium Amenities

- Two private basement parking spaces
- Private storage room
- Direct elevator access to the front door

The gated community offers high-end services including:

- Fully equipped gym
- Beautiful communal swimming pool
- Direct access to the promenade