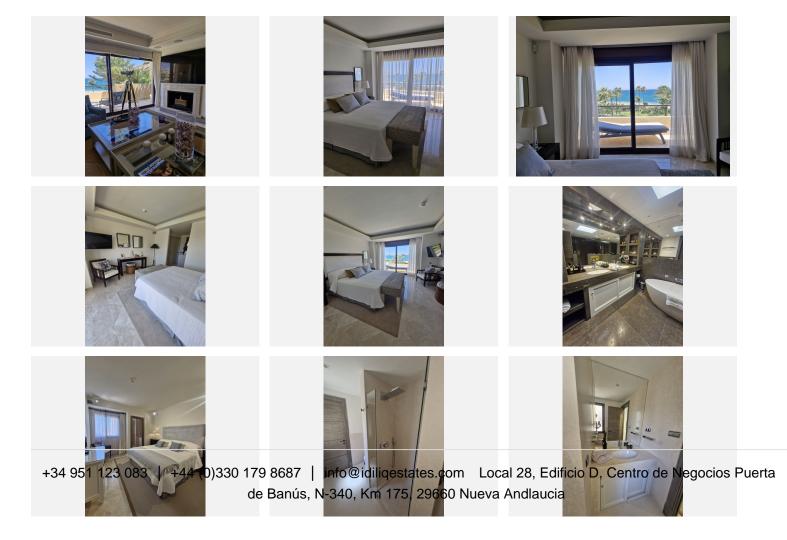

+34 951 123 083 | +44 (0)330 179 8687 | info@idiliqestates.com Local 28, Edificio D, Centro de Negocios Puerta de Banús, N-340, Km 175, 29660 Nueva Andlaucia

The main floor features:

- Three spacious en-suite bedrooms
- A stylish guest toilet
- An expansive living-dining area with a cozy fireplace
- A modern kitchen fitted with premium Siemens appliances
- Large terraces with a cozy glass-enclosed TV room, ideal for unwinding

All rooms are climate-controlled with adjustable underfloor heating and air conditioning, ensuring year-round comfort.

?Spectacular Rooftop Terrace & Entertainment Area

The highlight of this penthouse is the private rooftop terrace, offering: