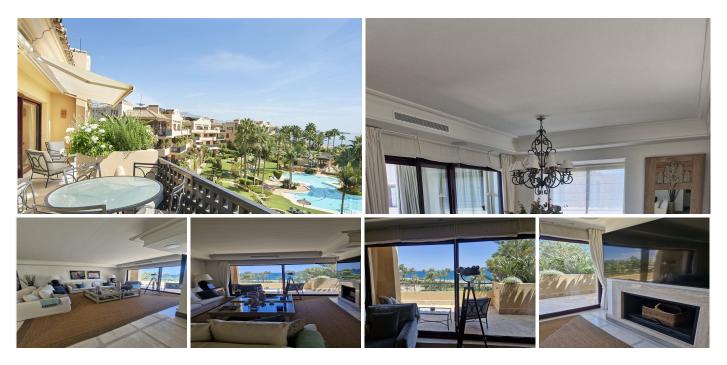

## Estepona

REF# R5049460 3.450.000 €

| BEDS | BATHS | BUILT  | TERRACE            |
|------|-------|--------|--------------------|
| 3    | 3.5   | 241 m² | 220 m <sup>2</sup> |

?Luxurious Renovated Beachfront Penthouse in Costalita del Mar

Experience the pinnacle of coastal living with this stunning renovated penthouse, perfectly situated in Costalita del Mar, an exclusive beachfront community on the renowned New Golden Mile, nestled between Estepona and San Pedro de Alcántara.

?Unmatched Sea Views & Private Paradise

This exceptional property offers breathtaking panoramic views of the Mediterranean Sea from every terrace. With total privacy and 24-hour security, it provides a safe haven for relaxed, luxurious living.

**?Spacious & Elegant Design** 

Spread across 461 m<sup>2</sup>, this penthouse boasts:

- Interior living space: 241 m<sup>2</sup> of high-end, meticulously finished interiors

- Outdoor terraces: 220 m<sup>2</sup> of outdoor living, perfect for enjoying the Mediterranean climate

+34 951 123 083 | +44 (0)330 179 8687 | info@idiliqestates.com Local 28, Edificio D, Centro de Negocios Puerta de Banús, N-340, Km 175, 29660 Nueva Andlaucia

The main floor features:

- Three spacious en-suite bedrooms
- A stylish guest toilet
- An expansive living-dining area with a cozy fireplace
- A modern kitchen fitted with premium Siemens appliances
- Large terraces with a cozy glass-enclosed TV room, ideal for unwinding