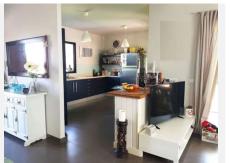

Built in 2008 on a 1,300 m<sup>2</sup> plot, the property is in excellent condition and is distributed over two floors plus a basement, offering spacious, comfortable, and versatile living areas.

Main Floor: Bright open-plan living and dining room with fireplace and direct access to the rear porch and garden. Fully equipped open-concept kitchen. This floor also features a bathroom with shower and two spacious bedrooms, one of them with an en-suite bathroom. Large double-glazed windows throughout flood the space with natural light and ensure excellent cross ventilation, keeping the home cool in summer. Upper Floor: A versatile open area perfect for a home office or reading nook, plus a third bedroom with en-