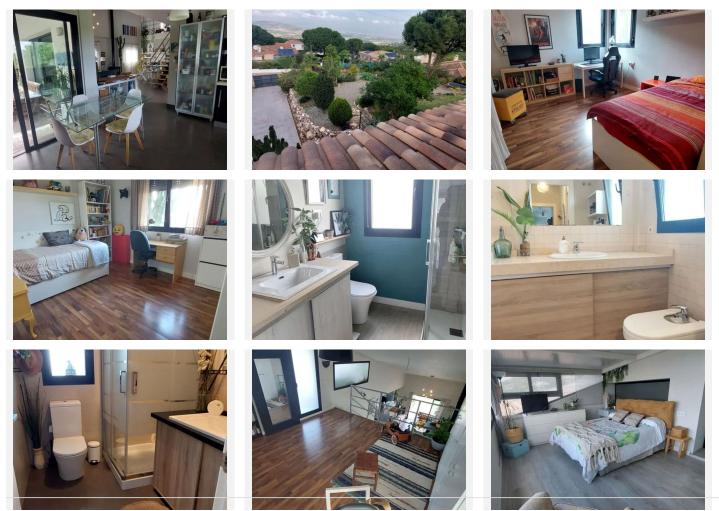

Built in 2008 on a 1,300 m<sup>2</sup> plot, the property is in excellent condition and is distributed over two floors plus a basement, offering spacious, comfortable, and versatile living areas.

Main Floor: Bright open-plan living and dining room with fireplace and direct access to the rear porch and garden. Fully equipped open-concept kitchen. This floor also features a bathroom with shower and two spacious bedrooms, one of them with an en-suite bathroom. Large double-glazed windows throughout flood the space with natural light and ensure excellent cross ventilation, keeping the home cool in summer. Upper Floor: A versatile open area perfect for a home office or reading nook, plus a third bedroom with en-

+34 951 123 083 | +44 (0)330 179 8687 | info@idiliqestates.com Local 28, Edificio D, Centro de Negocios Puerta de Banús, N-340, Km 175, 29660 Nueva Andlaucia

suite bathroom and beautiful unobstructed views.

Basement: A large family space ideal for gatherings or guests, complete with a second kitchen, a generous living area, and a full bathroom with shower.

Outdoor Area:

Meticulously maintained garden with mature trees and plants offering privacy and shade.