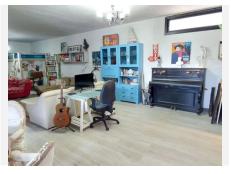

Built in 2008 on a 1,300 m<sup>2</sup> plot, the property is in excellent condition and is distributed over two floors plus a basement, offering spacious, comfortable, and versatile living areas.

Main Floor: Bright open-plan living and dining room with fireplace and direct access to the rear porch and garden. Fully equipped open-concept kitchen. This floor also features a bathroom with shower and two spacious bedrooms, one of them with an en-suite bathroom. Large double-glazed windows throughout flood the space with natural light and ensure excellent cross ventilation, keeping the home cool in summer. Upper Floor: A versatile open area perfect for a home office or reading nook, plus a third bedroom with en-