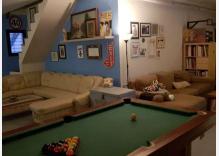

Basement: A large family space ideal for gatherings or guests, complete with a second kitchen, a generous living area, and a full bathroom with shower.

Outdoor Area:

Meticulously maintained garden with mature trees and plants offering privacy and shade.