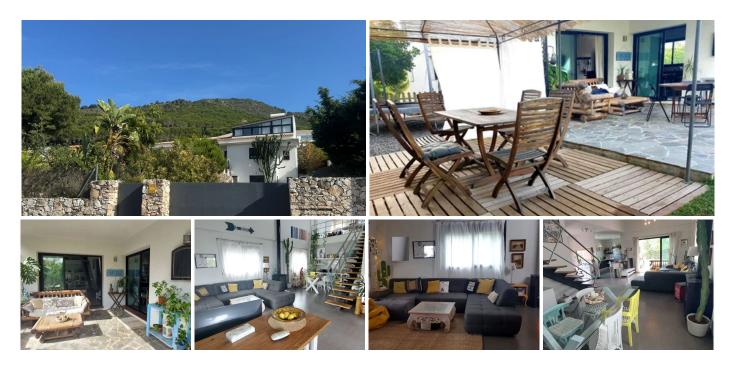

## Alhaurín de la Torre

REF# R5049118 719.000 €

| BEDS | BATHS | BUILT  | PLOT    | TERRACE |
|------|-------|--------|---------|---------|
| 3    | 4     | 299 m² | 1300 m² | 50 m²   |

Independent Villa for Sale in Pinos de Alhaurín – Panoramic Views and Prime Location We present this exclusive independent villa located in the prestigious area of Pinos de Alhaurín, Alhaurín de la Torre. Set in a peaceful natural environment, it's ideal for those who value privacy, natural light, and stunning open views.

Built in 2008 on a 1,300 m<sup>2</sup> plot, the property is in excellent condition and is distributed over two floors plus a basement, offering spacious, comfortable, and versatile living areas.

Main Floor: Bright open-plan living and dining room with fireplace and direct access to the rear porch and garden. Fully equipped open-concept kitchen. This floor also features a bathroom with shower and two spacious bedrooms, one of them with an en-suite bathroom. Large double-glazed windows throughout flood the space with natural light and ensure excellent cross ventilation, keeping the home cool in summer. Upper Floor: A versatile open area perfect for a home office or reading nook, plus a third bedroom with en-

Basement: A large family space ideal for gatherings or guests, complete with a second kitchen, a generous living area, and a full bathroom with shower.

Outdoor Area:

Meticulously maintained garden with mature trees and plants offering privacy and shade.