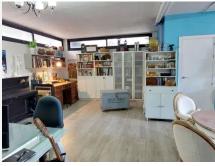

Basement: A large family space ideal for gatherings or guests, complete with a second kitchen, a generous living area, and a full bathroom with shower.

Outdoor Area:

Meticulously maintained garden with mature trees and plants offering privacy and shade.