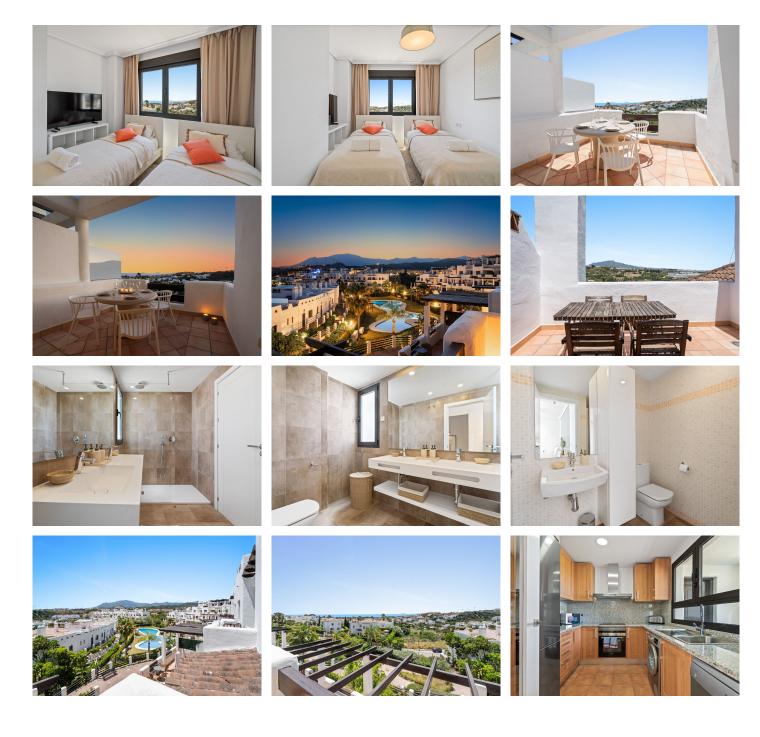

Located in the sought-after Sunset Golf community at La Resina Golf, this elegant duplex offers a rare combination of open views, spacious outdoor living, and strong rental potential.

It features three private terraces, with two facing southwest, offering stunning 180-degree views and afternoon sun. The third terrace, facing the opposite direction, brings in morning light and natural cross-breeze, making the home bright and comfortable all day.

+34 951 123 083 | +44 (0)330 179 8687 | info@idiliqestates.com Local 28, Edificio D, Centro de Negocios Puerta de Banús, N-340, Km 175, 29660 Nueva Andlaucia

Included in the price:

- Two private underground parking spaces
- One private storage room