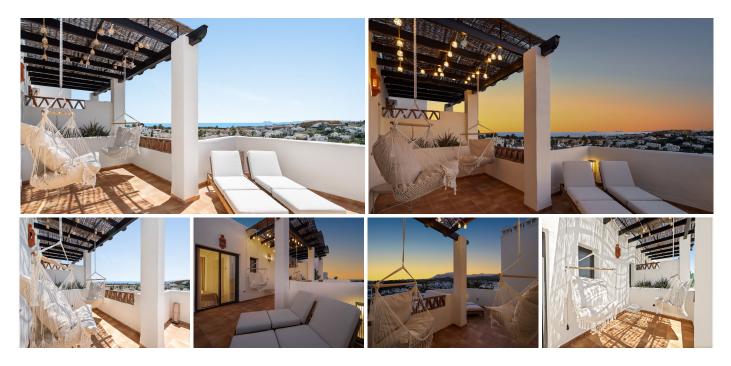

Located in the sought-after Sunset Golf community at La Resina Golf, this elegant duplex offers a rare combination of open views, spacious outdoor living, and strong rental potential.

It features three private terraces, with two facing southwest, offering stunning 180-degree views and afternoon sun. The third terrace, facing the opposite direction, brings in morning light and natural cross-breeze, making the home bright and comfortable all day.

This property is part of a well-kept, green residential complex of 160 apartments, known for its excellent security, lush landscaping, and a helpful, communicative reception team.

The community permits short-term rentals, and similar units rent for €200–€280 per night during high season with very high occupancy rates, making this a standout investment opportunity.