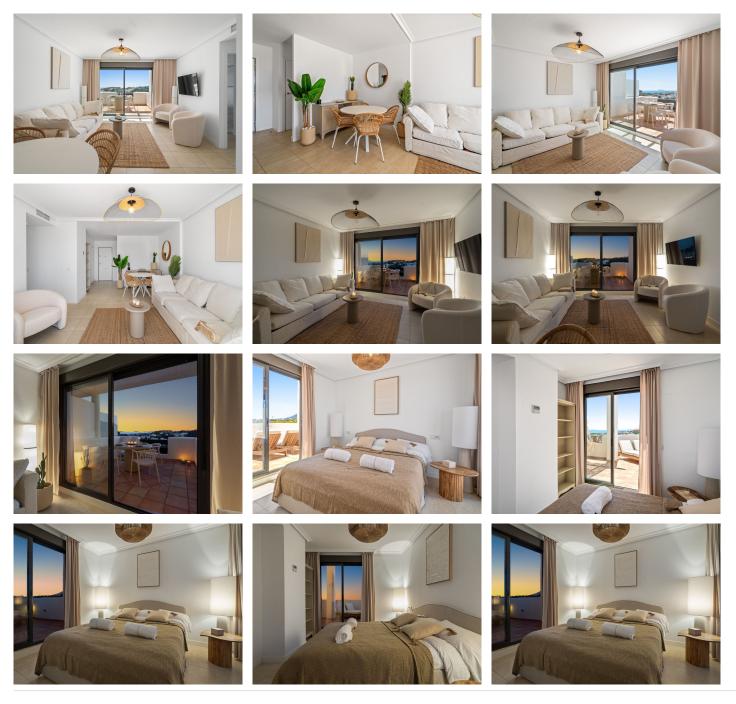

## R5049085

Sestepona 🕈

REF# R5049085 510.000 €

| BEDS | BATHS | BUILT | TERRACE |
|------|-------|-------|---------|
| 2    | 2     | 95 m² | 41 m²   |

Duplex Penthouse with 2 Private Garage Parking Spaces + Storage Room: The apartment is in excellent condition and move-in ready — ideal as a holiday home, full-time residence, or rental investment.

Located in the sought-after Sunset Golf community at La Resina Golf, this elegant duplex offers a rare combination of open views, spacious outdoor living, and strong rental potential.

It features three private terraces, with two facing southwest, offering stunning 180-degree views and afternoon sun. The third terrace, facing the opposite direction, brings in morning light and natural cross-breeze, making the home bright and comfortable all day.