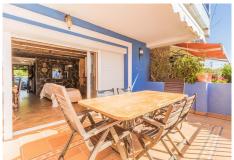

The house is distributed on two floors. On the first floor, we are greeted by an elegant entrance hall with guest toilet. The kitchen, fully equipped, is presented with a practical American bar open to the spacious living-dining room, which has a fireplace and a pleasant southeast orientation that ensures natural light throughout the day. From the living room there is access to a large terrace ideal for outdoor dining, as well as a charming private garden with direct access to the communal pool.