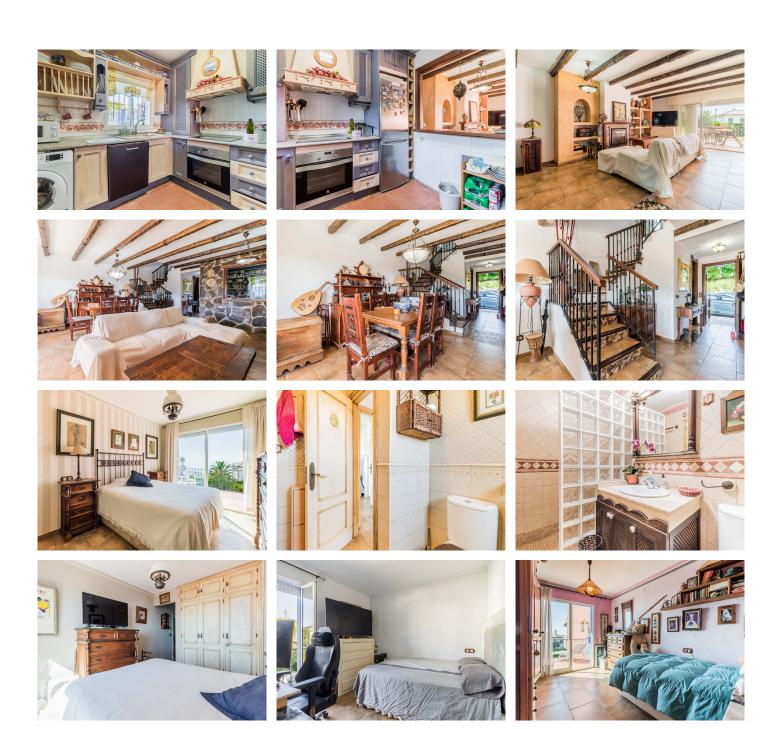

The house is distributed on two floors. On the first floor, we are greeted by an elegant entrance hall with guest toilet. The kitchen, fully equipped, is presented with a practical American bar open to the spacious living-dining room, which has a fireplace and a pleasant southeast orientation that ensures natural light throughout the day. From the living room there is access to a large terrace ideal for outdoor dining, as well as a charming private garden with direct access to the communal pool.

On the upper floor there are three bedrooms. The master bedroom has an en-suite bathroom, while the other two share a second full bathroom. Two of the bedrooms have direct access to a large terrace with balcony, from where you can enjoy stunning open views to the sea and the port of Estepona.