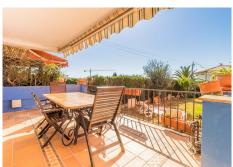

The house is distributed on two floors. On the first floor, we are greeted by an elegant entrance hall with guest toilet. The kitchen, fully equipped, is presented with a practical American bar open to the spacious living-dining room, which has a fireplace and a pleasant southeast orientation that ensures natural light throughout the day. From the living room there is access to a large terrace ideal for outdoor dining, as well as a charming private garden with direct access to the communal pool.

On the upper floor there are three bedrooms. The master bedroom has an en-suite bathroom, while the other two share a second full bathroom. Two of the bedrooms have direct access to a large terrace with balcony, from where you can enjoy stunning open views to the sea and the port of Estepona.