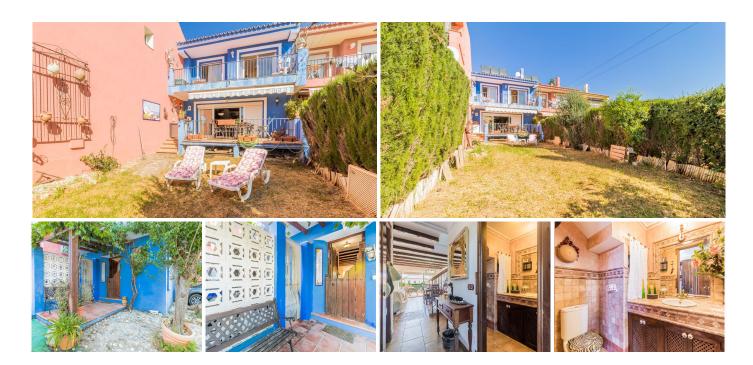

Charming townhouse with sea views in the exclusive urbanization Don Pedro, Estepona.

Located in a quiet and well-kept urbanization just five minutes drive from the center of Estepona and its beaches, this bright townhouse offers a perfect combination of comfort, style and panoramic views of the Mediterranean Sea and the marina of the city.

The house is distributed on two floors. On the first floor, we are greeted by an elegant entrance hall with guest toilet. The kitchen, fully equipped, is presented with a practical American bar open to the spacious living-dining room, which has a fireplace and a pleasant southeast orientation that ensures natural light throughout the day. From the living room there is access to a large terrace ideal for outdoor dining, as well as a charming private garden with direct access to the communal pool.

On the upper floor there are three bedrooms. The master bedroom has an en-suite bathroom, while the other two share a second full bathroom. Two of the bedrooms have direct access to a large terrace with balcony, from where you can enjoy stunning open views to the sea and the port of Estepona.