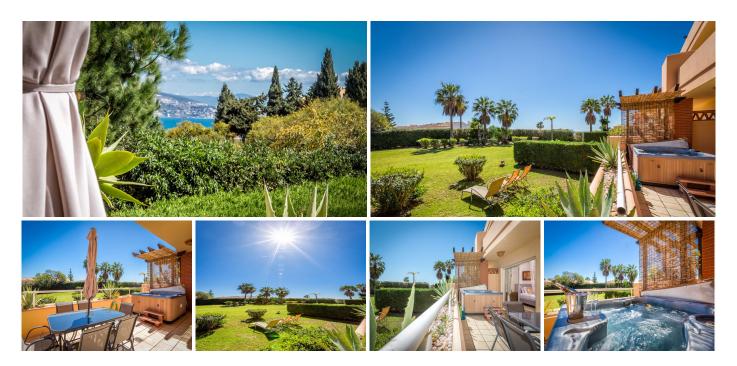

## R5048668

• Mijas Costa

REF# R5048668 399.000 €

| BEDS | BATHS | BUILT | PLOT  | TERRACE |
|------|-------|-------|-------|---------|
| 2    | 2     | 89 m² | 50 m² | 18 m²   |

Exclusive Ground Floor Apartment with Garden and Jacuzzi in Wyndham Tourist Complex

Enjoy comfort and tranquility in this spectacular ground floor apartment located in the prestigious Wyndham tourist complex. Featuring 2 spacious bedrooms and 2 full bathrooms, this property is designed to offer comfort whether for holidays or long-term stays.

The outdoor area is one of its standout features: a private terrace with a jacuzzi and a well-maintained 50 m<sup>2</sup> garden, perfect for relaxing outdoors or enjoying quality time with family. It also includes a storage room and a private parking space.

Just a short walk from the beach, this apartment is surrounded by restaurants, family-friendly entertainment options, and is well connected by public transport to Marbella, Fuengirola, and other nearby attractions.

A perfect opportunity for those looking to combine luxury, comfort, and a prime location on the Costa del Sol.

TOURIST LICENSE INCLUDED!!

+34 951 123 083 | +44 (0)330 179 8687 | info@idiliqestates.com Local 28, Edificio D, Centro de Negocios Puerta de Banús, N-340, Km 175, 29660 Nueva Andlaucia