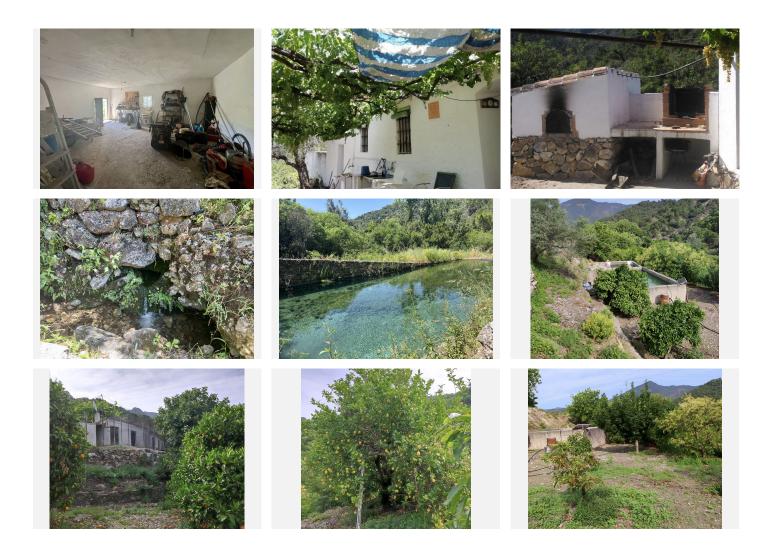

- Fertile and productive land includes:
- 130 avocado trees (approx. 8,000 kg annual production)
- 20 orange trees of various types
- Carob, plum, almond trees, a fig tree, grapevine, and a cultivated vegetable garden
- Interline drip irrigation system for the entire plantation
- 3 irrigation reservoirs with fertilizer outlets and filters

+34 951 123 083 | +44 (0)330 179 8687 | info@idiliqestates.com Local 28, Edificio D, Centro de Negocios Puerta de Banús, N-340, Km 175, 29660 Nueva Andlaucia

- Private spring water source that supplies the entire estate