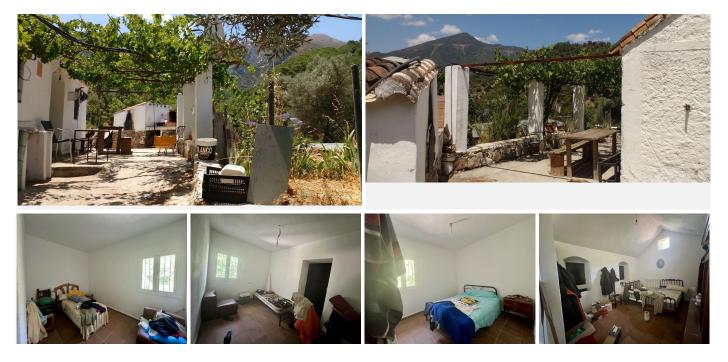

## R5048515

Istán

REF# R5048515 349.000 €

| BEDS | BATHS | BUILT              | PLOT     |
|------|-------|--------------------|----------|
| 3    | 1     | 210 m <sup>2</sup> | 32000 m² |

Charming Rustic Estate in Istán. Nature, Production & Potential Just 35 Minutes from Marbella.

Discover this spectacular 32,000 m<sup>2</sup> rustic estate, located at the gateway to the Sierra de las Nieves Natural Park, a stunning area declared a UNESCO Biosphere Reserve.

– The property features a 210 m<sup>2</sup> house with 3 bedrooms and 1 bathroom. Please note: the home requires renovation, offering a fantastic opportunity to customize and create your dream rural retreat or investment project.