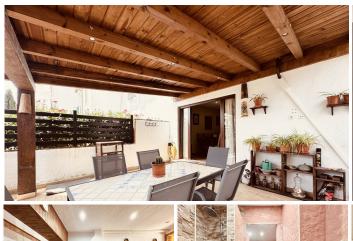

Inside, the home is filled with authentic Spanish charm. The ground floor features a spacious, fully fitted independent kitchen, and a generous open-plan living and dining area complete with a cozy fireplace. From here, step out onto the southeast-facing covered terrace, which enjoys direct access to the beautifully maintained communal gardens and swimming pool—perfect for relaxing or entertaining.