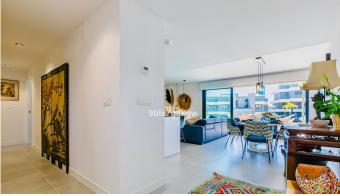

Step into a bright and open living space, where large floor-to-ceiling windows fill the room with natural light and connect the indoors with the outdoors. The fully equipped kitchen flows easily into the spacious living and dining areas, which lead out to a large private terrace, partially covered and South-facing — perfect for all fresco dining, relaxing with a book, or simply enjoying peaceful views of the green gardens, the swimming