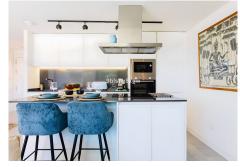

Step into a bright and open living space, where large floor-to-ceiling windows fill the room with natural light and connect the indoors with the outdoors. The fully equipped kitchen flows easily into the spacious living and dining areas, which lead out to a large private terrace, partially covered and South-facing — perfect for all fresco dining, relaxing with a book, or simply enjoying peaceful views of the green gardens, the swimming