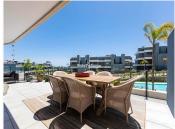

Step into a bright and open living space, where large floor-to-ceiling windows fill the room with natural light and connect the indoors with the outdoors. The fully equipped kitchen flows easily into the spacious living and dining areas, which lead out to a large private terrace, partially covered and South-facing — perfect for all fresco dining, relaxing with a book, or simply enjoying peaceful views of the green gardens, the swimming

pool (making it the perfect place to keep an eye on your kids) and the Sea. In the evening, the ambiance becomes magical as the pool glows with soft turquoise lighting.

The master bedroom is a peaceful retreat with its own en-suite bathroom and direct access to the terrace, while two additional double bedrooms with built-in wardrobes offer flexible space for guests or children, all supported by a well-appointed second bathroom. For added comfort, all bedroom windows come with shutters and discreet mosquito screens.