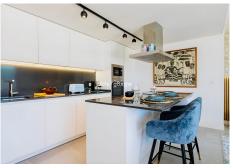

Step into a bright and open living space, where large floor-to-ceiling windows fill the room with natural light and connect the indoors with the outdoors. The fully equipped kitchen flows easily into the spacious living and dining areas, which lead out to a large private terrace, partially covered and South-facing — perfect for all fresco dining, relaxing with a book, or simply enjoying peaceful views of the green gardens, the swimming