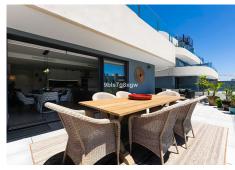

Step into a bright and open living space, where large floor-to-ceiling windows fill the room with natural light and connect the indoors with the outdoors. The fully equipped kitchen flows easily into the spacious living and dining areas, which lead out to a large private terrace, partially covered and South-facing — perfect for all fresco dining, relaxing with a book, or simply enjoying peaceful views of the green gardens, the swimming