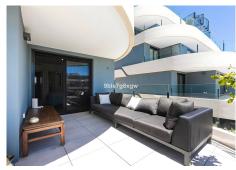

Step into a bright and open living space, where large floor-to-ceiling windows fill the room with natural light and connect the indoors with the outdoors. The fully equipped kitchen flows easily into the spacious living and dining areas, which lead out to a large private terrace, partially covered and South-facing — perfect for all fresco dining, relaxing with a book, or simply enjoying peaceful views of the green gardens, the swimming

pool (making it the perfect place to keep an eye on your kids) and the Sea. In the evening, the ambiance becomes magical as the pool glows with soft turquoise lighting.

The master bedroom is a peaceful retreat with its own en-suite bathroom and direct access to the terrace, while two additional double bedrooms with built-in wardrobes offer flexible space for guests or children, all supported by a well-appointed second bathroom. For added comfort, all bedroom windows come with shutters and discreet mosquito screens.