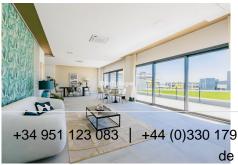

Step into a bright and open living space, where large floor-to-ceiling windows fill the room with natural light and connect the indoors with the outdoors. The fully equipped kitchen flows easily into the spacious living and dining areas, which lead out to a large private terrace, partially covered and South-facing — perfect for all fresco dining, relaxing with a book, or simply enjoying peaceful views of the green gardens, the swimming

pool (making it the perfect place to keep an eye on your kids) and the Sea. In the evening, the ambiance becomes magical as the pool glows with soft turquoise lighting.

The master bedroom is a peaceful retreat with its own en-suite bathroom and direct access to the terrace, while two additional double bedrooms with built-in wardrobes offer flexible space for guests or children, all supported by a well-appointed second bathroom. For added comfort, all bedroom windows come with shutters and discreet mosquito screens.