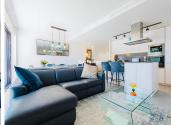

Step into a bright and open living space, where large floor-to-ceiling windows fill the room with natural light and connect the indoors with the outdoors. The fully equipped kitchen flows easily into the spacious living and dining areas, which lead out to a large private terrace, partially covered and South-facing — perfect for all fresco dining, relaxing with a book, or simply enjoying peaceful views of the green gardens, the swimming