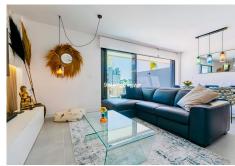

Step into a bright and open living space, where large floor-to-ceiling windows fill the room with natural light and connect the indoors with the outdoors. The fully equipped kitchen flows easily into the spacious living and dining areas, which lead out to a large private terrace, partially covered and South-facing — perfect for all fresco dining, relaxing with a book, or simply enjoying peaceful views of the green gardens, the swimming