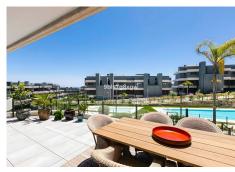

Step into a bright and open living space, where large floor-to-ceiling windows fill the room with natural light and connect the indoors with the outdoors. The fully equipped kitchen flows easily into the spacious living and dining areas, which lead out to a large private terrace, partially covered and South-facing — perfect for all fresco dining, relaxing with a book, or simply enjoying peaceful views of the green gardens, the swimming

pool (making it the perfect place to keep an eye on your kids) and the Sea. In the evening, the ambiance becomes magical as the pool glows with soft turquoise lighting.

The master bedroom is a peaceful retreat with its own en-suite bathroom and direct access to the terrace, while two additional double bedrooms with built-in wardrobes offer flexible space for guests or children, all supported by a well-appointed second bathroom. For added comfort, all bedroom windows come with shutters and discreet mosquito screens.