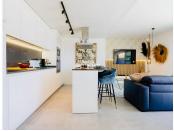

Step into a bright and open living space, where large floor-to-ceiling windows fill the room with natural light and connect the indoors with the outdoors. The fully equipped kitchen flows easily into the spacious living and dining areas, which lead out to a large private terrace, partially covered and South-facing — perfect for all fresco dining, relaxing with a book, or simply enjoying peaceful views of the green gardens, the swimming