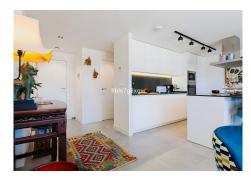

Step into a bright and open living space, where large floor-to-ceiling windows fill the room with natural light and connect the indoors with the outdoors. The fully equipped kitchen flows easily into the spacious living and dining areas, which lead out to a large private terrace, partially covered and South-facing — perfect for all fresco dining, relaxing with a book, or simply enjoying peaceful views of the green gardens, the swimming