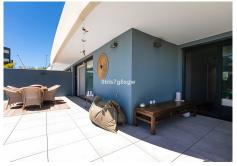

Step into a bright and open living space, where large floor-to-ceiling windows fill the room with natural light and connect the indoors with the outdoors. The fully equipped kitchen flows easily into the spacious living and dining areas, which lead out to a large private terrace, partially covered and South-facing — perfect for all fresco dining, relaxing with a book, or simply enjoying peaceful views of the green gardens, the swimming