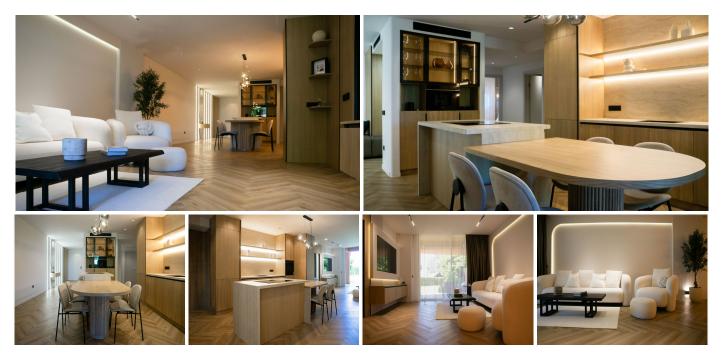

This beautifully renovated ground floor apartment offers the perfect blend of modern design, high-quality finishes, and an unbeatable location in Nueva Andalucía — just minutes from Puerto Banús and within walking distance to Los Naranjos Golf Club, as well as restaurants, shops, and other amenities.

The property features 3 spacious bedrooms and 2 stylish bathrooms, spread over 130 m<sup>2</sup> of interior space. Step outside to enjoy a 32 m<sup>2</sup> sunny terrace and a private 45 m<sup>2</sup> garden — ideal for relaxing, entertaining, or soaking up Marbella's year-round sunshine.

Inside, no detail has been overlooked. The apartment has been fully renovated using top-quality materials, including elegant Belgian SPC laminate flooring with a stone layer, custom-painted MDF cabinetry, and luxury fittings throughout. All rooms benefit from underfloor heating, ensuring comfort in every season.

The kitchen is equipped with state-of-the-art Siemens appliances, while the bathrooms feature premium brands such as Villeroy & Boch, Hansgrohe, Marazzi, and Generit. Designer touches and carefully curated +34 951 123 083 | +44 (0)330 179 8687 | info@idiliqestates.com Local 28, Edificio D, Centro de Negocios Puerta de Banús, N-340, Km 175, 29660 Nueva Andlaucia

furnishings add warmth and personality, including a custom master bedroom mirror that makes a true statement.

Located in a quiet, secure gated community with beautifully maintained surroundings, this home is perfect for year-round living, a stylish holiday retreat, or a high-end investment in one of Marbella's most desirable residential areas.

At a glance:

Fully renovated with premium materials

Underfloor heating throughout

South-facing for all-day sun

Gated community

Walking distance to Los Naranjos Golf Club

Close to shops, restaurants, schools & Puerto Banús