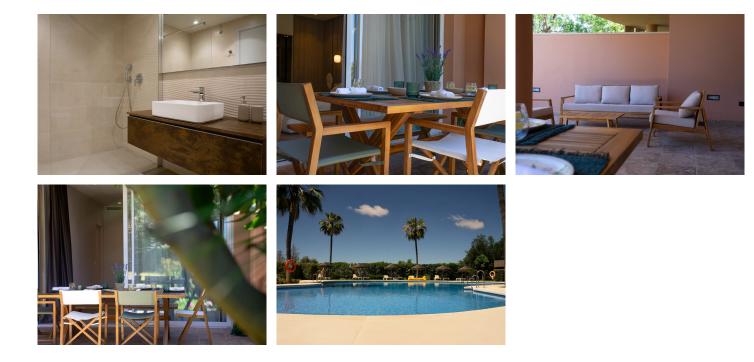

This beautifully renovated ground floor apartment offers the perfect blend of modern design, high-quality finishes, and an unbeatable location in Nueva Andalucía — just minutes from Puerto Banús and within walking distance to Los Naranjos Golf Club, as well as restaurants, shops, and other amenities.

The property features 3 spacious bedrooms and 2 stylish bathrooms, spread over 130 m<sup>2</sup> of interior space. Step outside to enjoy a 32 m<sup>2</sup> sunny terrace and a private 45 m<sup>2</sup> garden — ideal for relaxing, entertaining, or soaking up Marbella's year-round sunshine.

At a glance:

Fully renovated with premium materials

Underfloor heating throughout

South-facing for all-day sun

Gated community

Walking distance to Los Naranjos Golf Club

Close to shops, restaurants, schools & Puerto Banús