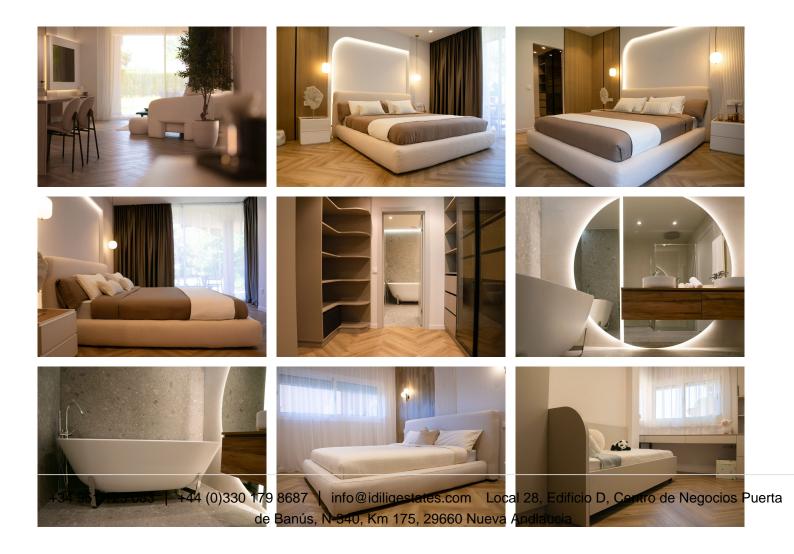

The property features 3 spacious bedrooms and 2 stylish bathrooms, spread over 130 m<sup>2</sup> of interior space. Step outside to enjoy a 32 m<sup>2</sup> sunny terrace and a private 45 m<sup>2</sup> garden — ideal for relaxing, entertaining, or soaking up Marbella's year-round sunshine.

Inside, no detail has been overlooked. The apartment has been fully renovated using top-quality materials, including elegant Belgian SPC laminate flooring with a stone layer, custom-painted MDF cabinetry, and luxury fittings throughout. All rooms benefit from underfloor heating, ensuring comfort in every season.

The kitchen is equipped with state-of-the-art Siemens appliances, while the bathrooms feature premium brands such as Villeroy & Boch, Hansgrohe, Marazzi, and Generit. Designer touches and carefully curated +34 951 123 083 | +44 (0)330 179 8687 | info@idiliqestates.com Local 28, Edificio D, Centro de Negocios Puerta de Banús, N-340, Km 175, 29660 Nueva Andlaucia

furnishings add warmth and personality, including a custom master bedroom mirror that makes a true statement.

Located in a quiet, secure gated community with beautifully maintained surroundings, this home is perfect for year-round living, a stylish holiday retreat, or a high-end investment in one of Marbella's most desirable residential areas.