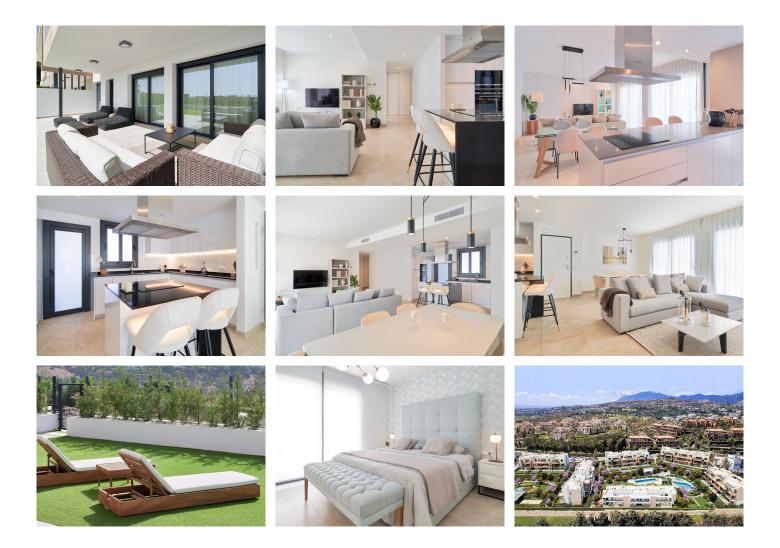

Key Features:

- 2 spacious bedrooms and 2 modern bathrooms
- Open-plan living and dining room, flooded with natural light
- Designer kitchen with central island and high-end Siemens appliances
- Underfloor heating and independent air-conditioning in every room

## IDILIQ ESTATES

- Second private garden accessible from both bedrooms
- Large underground parking space and ample storage room included in the price
- Located on the prestigious "Pyramid" corner of the development one of the most desirable units