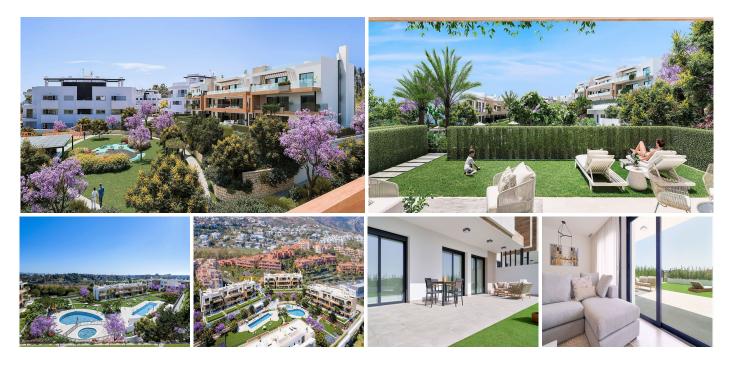

## • Atalaya

REF# R5047735 720.000 €

| BEDS | BATHS | BUILT | PLOT  | TERRACE |
|------|-------|-------|-------|---------|
| 2    | 2     | 95 m² | 57 m² | 34 m²   |

Stunning 2-Bedroom Garden Apartment in Atalaya Emotion – Brand New, Ready to Move In

This exceptional ground-floor apartment in the exclusive Atalaya Emotion complex offers a unique blend of comfort, style, and tranquility. Located in one of the most peaceful corners of the development, this brandnew, never-lived-in unit boasts direct access to two private gardens — ideal for families, couples, or as a premium investment.

• Private garden with panoramic views of the relaxation area, artificial lagoon, and playground — all within steps from your terrace

+34 951 123 083 | +44 (0)330 179 8687 | info@idiliqestates.com Local 28, Edificio D, Centro de Negocios Puerta de Banús, N-340, Km 175, 29660 Nueva Andlaucia

Prime Location:

- Just 7 minutes by car from Puerto Banús, beaches, and golf
- Situated in a rapidly growing, high-potential residential area
- Directly across the street from Atalaya International School ranked among the Top 10 bilingual schools in Marbella
- No traffic stress: just open the gate and walk your children to school in 30 seconds