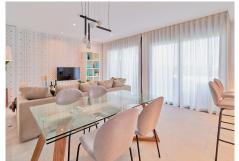

Key Features:

- 2 spacious bedrooms and 2 modern bathrooms
- Open-plan living and dining room, flooded with natural light
- Designer kitchen with central island and high-end Siemens appliances
- Underfloor heating and independent air-conditioning in every room