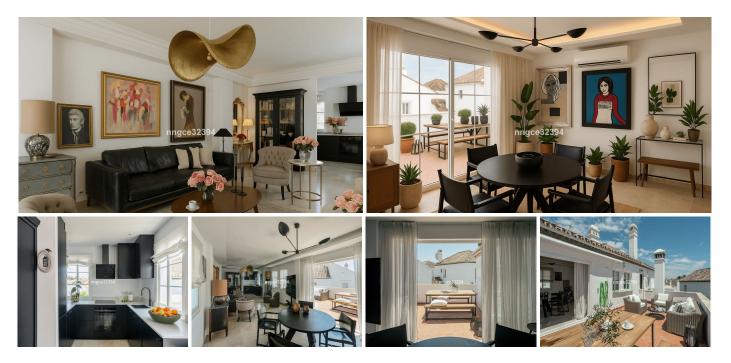

Discover coastal sophistication in this beautifully reimagined 2-bedroom, 2-bathroom penthouse on the New Golden Mile. Nestled within a quiet, gated, charming pueblo-style community in Benamara, this top-floor gem offers a rare blend of artistic design, modern comfort, and effortless beachside living. This penthouse is located just a few minutes' walk to Salduna Beach and only 10 minutes by car to the glitz and glamour of Puerto Banús.

This interior decorated and designed turnkey residence is perfect for the discerning buyer seeking immediate comfort and elegance. Every detail of this home has been thoughtfully renovated — from the stylish kitchen and sleek bathrooms to ambient lighting, upgraded electrics, and polished marble floors. The result is a bright and inspiring space that feels both fresh and timeless.

The communal garden extends to a forest and beach zone, technically making this a beachfront urbanization. Enjoy seamless indoor-outdoor living with a spacious terrace perfect for sunbathing, dining al

## IDILIQ ESTATES

fresco, or simply soaking in the sea air. An upper-level solarium adds a private retreat surrounded by greenery — ideal for sunset cocktails or peaceful morning meditation.

Located between the Senator and Marriott Hotels, you're in the heart of one of the most sought-after areas along the coast. The generously sized bedrooms offer built-in wardrobes and calming natural light. The primary suite features an en suite bathroom for added privacy and ease.

Set within a lush community with mature gardens and a large communal pool, you're also steps from beachside restaurants, local cafés, and essential amenities.

Whether you're seeking a chic holiday home, stylish full-time residence, or a smart investment in a highdemand area, this penthouse delivers on every level.