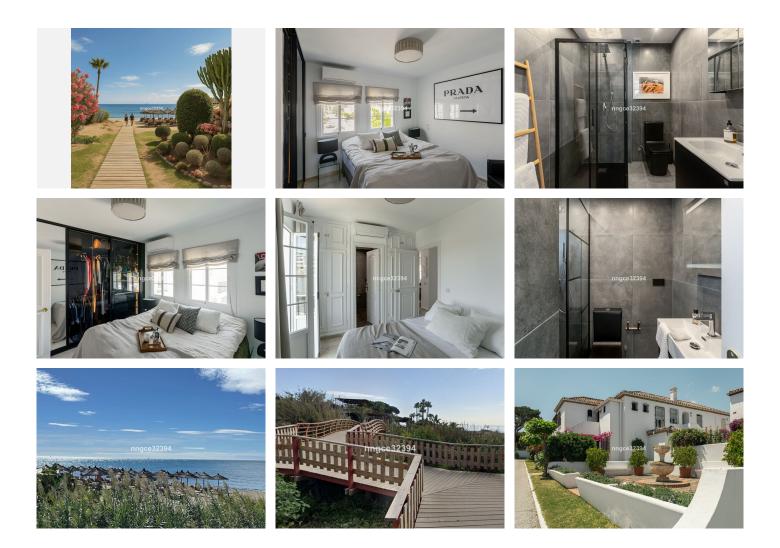

Discover coastal sophistication in this beautifully reimagined 2-bedroom, 2-bathroom penthouse on the New Golden Mile. Nestled within a quiet, gated, charming pueblo-style community in Benamara, this top-floor gem offers a rare blend of artistic design, modern comfort, and effortless beachside living. This penthouse is located just a few minutes' walk to Salduna Beach and only 10 minutes by car to the glitz and glamour of Puerto Banús.

The communal garden extends to a forest and beach zone, technically making this a beachfront urbanization. Enjoy seamless indoor-outdoor living with a spacious terrace perfect for sunbathing, dining al

## IDILIQ ESTATES

fresco, or simply soaking in the sea air. An upper-level solarium adds a private retreat surrounded by greenery — ideal for sunset cocktails or peaceful morning meditation.

Located between the Senator and Marriott Hotels, you're in the heart of one of the most sought-after areas along the coast. The generously sized bedrooms offer built-in wardrobes and calming natural light. The primary suite features an en suite bathroom for added privacy and ease.

Set within a lush community with mature gardens and a large communal pool, you're also steps from beachside restaurants, local cafés, and essential amenities.

Whether you're seeking a chic holiday home, stylish full-time residence, or a smart investment in a highdemand area, this penthouse delivers on every level.