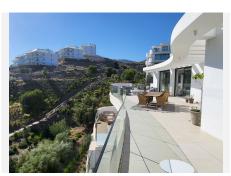

Inside, the penthouse offers a bright and welcoming atmosphere with a spacious open-plan kitchen and living area that's filled with natural light. Large sliding glass doors connect directly to the terrace, creating a smooth transition between indoor and outdoor spaces – perfect for relaxing or entertaining.

enjoys all-day sun from its generous southwest-facing terrace. The seamless flow between indoor and outdoor spaces makes it perfect for entertaining or simply relaxing in complete serenity.

Beyond the apartment itself, Higuerón West offers an unmatched lifestyle. Residents enjoy landscaped gardens, pools, children's play areas, and even pet-friendly zones – all within a secure, gated community. Just moments away lies the exclusive Higuerón Resort, featuring an award-winning spa, tennis and paddle courts, two indoor pools, and a full spectrum of wellness and fitness facilities.