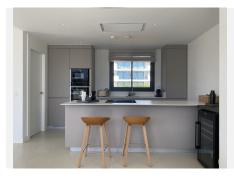

Inside, the penthouse offers a bright and welcoming atmosphere with a spacious open-plan kitchen and living area that's filled with natural light. Large sliding glass doors connect directly to the terrace, creating a smooth transition between indoor and outdoor spaces – perfect for relaxing or entertaining.