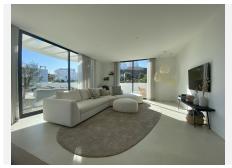

Inside, the penthouse offers a bright and welcoming atmosphere with a spacious open-plan kitchen and living area that's filled with natural light. Large sliding glass doors connect directly to the terrace, creating a smooth transition between indoor and outdoor spaces – perfect for relaxing or entertaining.

enjoys all-day sun from its generous southwest-facing terrace. The seamless flow between indoor and outdoor spaces makes it perfect for entertaining or simply relaxing in complete serenity.

Beyond the apartment itself, Higuerón West offers an unmatched lifestyle. Residents enjoy landscaped gardens, pools, children's play areas, and even pet-friendly zones – all within a secure, gated community. Just moments away lies the exclusive Higuerón Resort, featuring an award-winning spa, tennis and paddle courts, two indoor pools, and a full spectrum of wellness and fitness facilities.