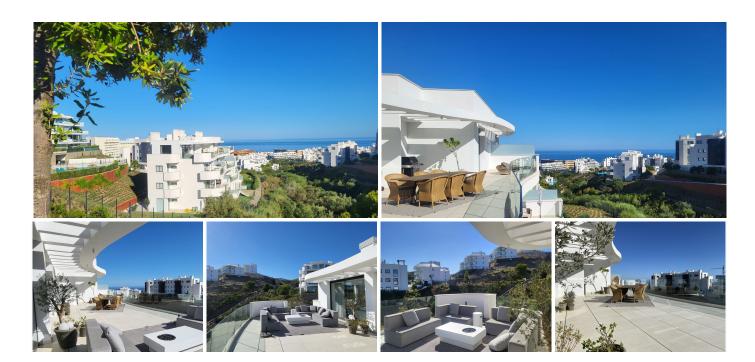

R5047432

Fuengirola

REF# R5047432 1.195.000 €

| BEDS | BATHS | BUILT  | TERRACE |
|------|-------|--------|---------|
| 3    | 2.5   | 155 m² | 115 m²  |

This remarkable Sky Villa represents a rare opportunity to own a signature residence in one of Higuerón West's most exclusive locations. With direct private elevator access, this top-floor home offers the ultimate in privacy, luxury, and lifestyle.

Inside, the penthouse offers a bright and welcoming atmosphere with a spacious open-plan kitchen and living area that's filled with natural light. Large sliding glass doors connect directly to the terrace, creating a smooth transition between indoor and outdoor spaces – perfect for relaxing or entertaining.

The master bedroom is designed for comfort and privacy, featuring a walk-in wardrobe and a modern ensuite bathroom. Two additional bedrooms provide plenty of space for family, guests, or a home office, along with a stylish guest bathroom and a convenient separate guest toilet.

High-quality finishes, underfloor heating, and climate control throughout the apartment ensure year-round comfort and add to the easy, modern lifestyle this home offers.

Positioned to capture panoramic views of the Mediterranean, the property overlooks the lush greenbelt and +34 951 123 083 | +44 (0)330 179 8687 | info@idiliqestates.com Local 28, Edificio D, Centro de Negocios Puerta de Banús, N-340, Km 175, 29660 Nueva Andlaucia

enjoys all-day sun from its generous southwest-facing terrace. The seamless flow between indoor and outdoor spaces makes it perfect for entertaining or simply relaxing in complete serenity.

Beyond the apartment itself, Higuerón West offers an unmatched lifestyle. Residents enjoy landscaped gardens, pools, children's play areas, and even pet-friendly zones – all within a secure, gated community. Just moments away lies the exclusive Higuerón Resort, featuring an award-winning spa, tennis and paddle courts, two indoor pools, and a full spectrum of wellness and fitness facilities.

This property also includes:

- 2 private underground parking spaces
- Large storage room

Located within 20 minutes from Marbella and Málaga Airport, the development offers excellent connectivity to top beaches, golf courses, and vibrant cultural attractions.