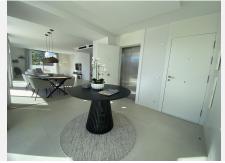

Inside, the penthouse offers a bright and welcoming atmosphere with a spacious open-plan kitchen and living area that's filled with natural light. Large sliding glass doors connect directly to the terrace, creating a smooth transition between indoor and outdoor spaces – perfect for relaxing or entertaining.