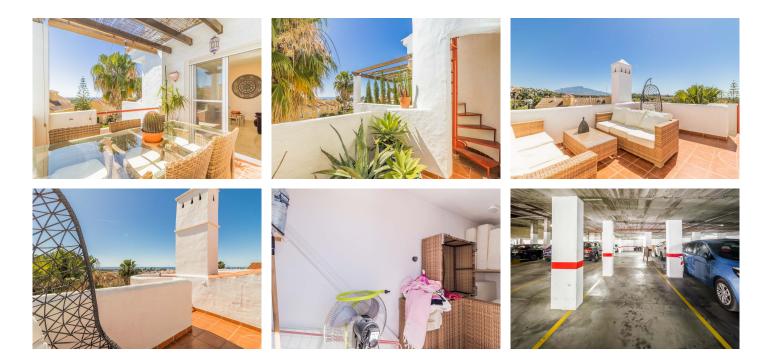

The property has an independent kitchen, spacious and bright, fully equipped, with laundry area. The livingdining room, of generous dimensions, gives access to a terrace of 9 m<sup>2</sup> and another of 6m2, perfect to enjoy the outdoors. From this terrace there is access to a private solarium of 20 m<sup>2</sup>, ideal for relaxing with spectacular panoramic views of the sea, the Sierra de la Concha and the surrounding golf courses.

Second double bedroom, spacious and with lots of natural light.

Third bedroom, ideal as a children's room, guest room or office, with a second full bathroom that serves both.

Among its qualities include: double glazed windows, electric shutters, mosquito nets and fitted closets in all rooms. The property is sold with a subway parking space included in the price.