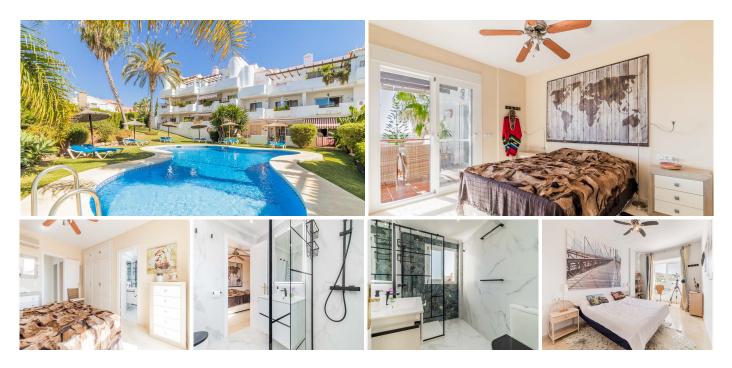

## R5046985

**Q** Bel Air

REF# R5046985 369.000 €

| BEDS | BATHS | BUILT  | TERRACE |
|------|-------|--------|---------|
| 3    | 2     | 124 m² | 35 m²   |

Bright Refurbished Apartment with Spectacular Views in Bel Air, Cancelada (Estepona)

Located in a gated community in the quiet area of Bel Air, Cancelada, Estepona, this charming corner apartment offers a perfect combination of comfort, privacy and stunning views. Located on the second floor (no elevator), it stands out for its spaciousness, brightness and excellent condition after a recent renovation.

The property has an independent kitchen, spacious and bright, fully equipped, with laundry area. The livingdining room, of generous dimensions, gives access to a terrace of 9 m<sup>2</sup> and another of 6m2, perfect to enjoy the outdoors. From this terrace there is access to a private solarium of 20 m<sup>2</sup>, ideal for relaxing with spectacular panoramic views of the sea, the Sierra de la Concha and the surrounding golf courses.

It has three bedrooms:

Master bedroom en suite with direct access to the terrace.

+34 951 123 083 | +44 (0)330 179 8687 | info@idiliqestates.com Local 28, Edificio D, Centro de Negocios Puerta de Banús, N-340, Km 175, 29660 Nueva Andlaucia

Second double bedroom, spacious and with lots of natural light.

Third bedroom, ideal as a children's room, guest room or office, with a second full bathroom that serves both.

Among its qualities include: double glazed windows, electric shutters, mosquito nets and fitted closets in all rooms. The property is sold with a subway parking space included in the price.