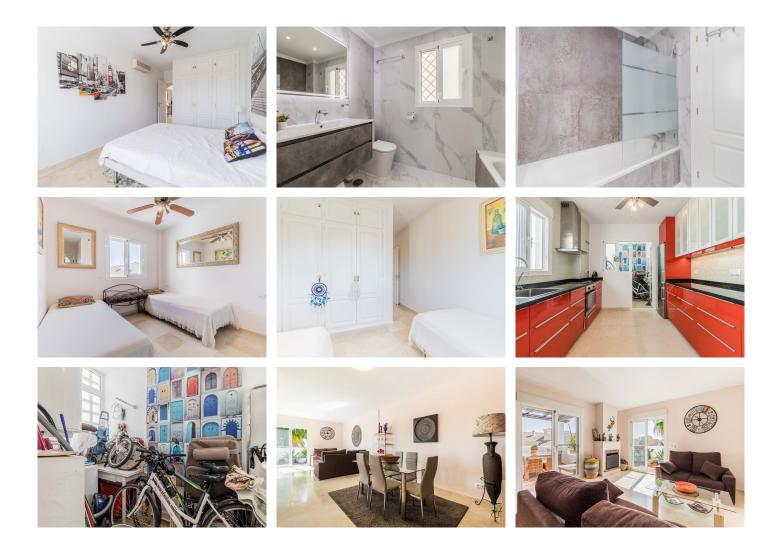

The property has an independent kitchen, spacious and bright, fully equipped, with laundry area. The livingdining room, of generous dimensions, gives access to a terrace of 9 m<sup>2</sup> and another of 6m2, perfect to enjoy the outdoors. From this terrace there is access to a private solarium of 20 m<sup>2</sup>, ideal for relaxing with spectacular panoramic views of the sea, the Sierra de la Concha and the surrounding golf courses.

It has three bedrooms:

Master bedroom en suite with direct access to the terrace.

+34 951 123 083 | +44 (0)330 179 8687 | info@idiliqestates.com Local 28, Edificio D, Centro de Negocios Puerta de Banús, N-340, Km 175, 29660 Nueva Andlaucia

Second double bedroom, spacious and with lots of natural light.

Third bedroom, ideal as a children's room, guest room or office, with a second full bathroom that serves both.

Among its qualities include: double glazed windows, electric shutters, mosquito nets and fitted closets in all rooms. The property is sold with a subway parking space included in the price.