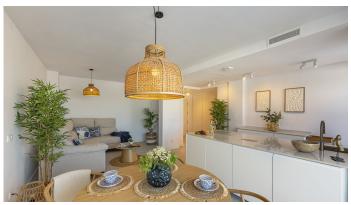

The interior has been carefully designed in a calm and modern aesthetic.

Clean lines, neutral colors and natural light define the open space of the living room, which flows onto a spacious terrace facing south-west, perfect for relaxing or partying with friends.

The modern, fully equipped kitchen with a large island provides plenty of storage space.

The master bedroom with its own bathroom, fitted wardrobes and direct access to the terrace is the perfect place to relax.