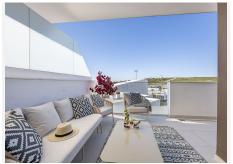

The property consists of 3 bedrooms, a large, bright living room with an open kitchen, 2 bathrooms and a large terrace where you can enjoy the beautiful weather all year round.

An underground parking space and a storage room are also included in the price.

The interior has been carefully designed in a calm and modern aesthetic.

Clean lines, neutral colors and natural light define the open space of the living room, which flows onto a spacious terrace facing south-west, perfect for relaxing or partying with friends.

The modern, fully equipped kitchen with a large island provides plenty of storage space.

The master bedroom with its own bathroom, fitted wardrobes and direct access to the terrace is the perfect place to relax.