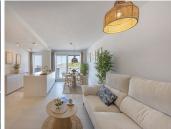

The interior has been carefully designed in a calm and modern aesthetic.

Clean lines, neutral colors and natural light define the open space of the living room, which flows onto a spacious terrace facing south-west, perfect for relaxing or partying with friends.