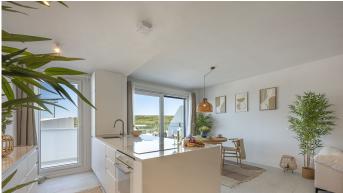

The interior has been carefully designed in a calm and modern aesthetic.

Clean lines, neutral colors and natural light define the open space of the living room, which flows onto a spacious terrace facing south-west, perfect for relaxing or partying with friends.

The modern, fully equipped kitchen with a large island provides plenty of storage space.

The master bedroom with its own bathroom, fitted wardrobes and direct access to the terrace is the perfect place to relax.