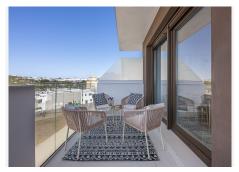

The property consists of 3 bedrooms, a large, bright living room with an open kitchen, 2 bathrooms and a large terrace where you can enjoy the beautiful weather all year round.

An underground parking space and a storage room are also included in the price.

The interior has been carefully designed in a calm and modern aesthetic.

Clean lines, neutral colors and natural light define the open space of the living room, which flows onto a spacious terrace facing south-west, perfect for relaxing or partying with friends.

The apartment offers a total usable area of ??81.75 m² and a 27.35 m² terrace.

Thermal comfort throughout the year is provided by air conditioning and its own heat pump.

Residents of ATICA HOMES enjoy a wide range of great restaurants, shops, schools, sports facilities, local services and picturesque beaches and seaside walks.