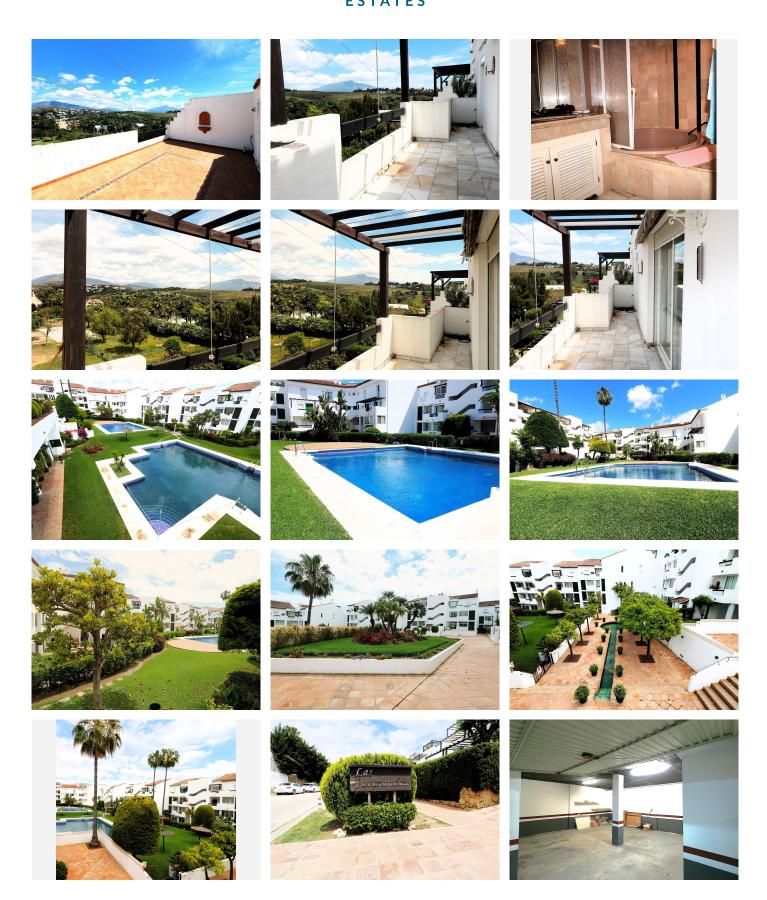

## R5046409

Bel Air

REF# R5046409 560.000 €

| BEDS | BATHS | BUILT  | TERRACE |
|------|-------|--------|---------|
| 4    | 2     | 100 m² | 50 m²   |

Incredible duplex penthouse in the urbanization of Jacarandas in one of the fashionable areas on the outskirts of Estepona, Bel-Air, just a stone's throw from the neighbourhood of Cancelada with all the amenities of a big city but with the charm of a small town.

The penthouse consists of four bedrooms, two on the ground floor and two on the upper floor with large terraces that bring light and views to all the rooms.

The living room with lots of light communicates with the terrace on the lower floor which has a dining area to the right and a fully equipped kitchen next to it.

There are two large bathrooms on each floor.

The property has partial sea views from the upper floor and panoramic mountain views from the lower terrace.

The fantastic thing about this property apart of course from the location is its possibilities, it is large and has terraces running all around the house with exits from all rooms of the house.

The penthouse has two very sought after garage spaces as the urbanisation has a very low number and most owners park their vehicles outside in the open, the garage spaces are enclosed within the communal parking area and one could be converted into a storage room if desired, the garages have their own deeds uerta