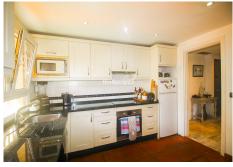

## R5045740 • La Duquesa

REF# R5045740 255.000 €

| BEDS | BATHS | BUILT  | TERRACE |
|------|-------|--------|---------|
| 2    | 2     | 126 m² | 7 m²    |

This quality middle-floor apartment in La Duquesa, Costa del Sol, offers 126 m<sup>2</sup> of stylish living space with 2 bedrooms, 2 bathrooms, and a 7 m<sup>2</sup> terrace. Ideally located close to golf courses, the port, shops, beach, town, schools, and marina, it's perfect for coastal living. The east-facing property is in excellent condition, featuring a communal pool, air conditioning, and views of the garden, courtyard, and street. Highlights include a covered terrace, lift, fitted wardrobes, private terrace, WiFi, storage room, marble flooring, and double glazing. The apartment comes unfurnished with a fully fitted kitchen, landscaped communal gardens, and secure underground parking within a gated complex. Utilities include electricity and drinkable water. A fantastic resale opportunity in a vibrant urbanisation.

Middle Floor Apartment, La Duquesa, Costa del Sol. 2 Bedrooms, 2 Bathrooms, Built 126 m<sup>2</sup>, Terrace 7 m<sup>2</sup>.

Setting : Close To Golf, Close To Port, Close To Shops, Close To Sea, Close To Town, Close To Schools, Close To Marina, Urbanisation.

Orientation : East. +34 951 123 083 | +44 (0)330 179 8687 | info@idiliqestates.com Local 28, Edificio D, Centro de Negocios Puerta de Banús, N-340, Km 175, 29660 Nueva Andlaucia

Condition : Excellent. Pool : Communal. Climate Control : Air Conditioning. Views : Garden, Courtyard, Street. Features : Covered Terrace, Lift, Fitted Wardrobes, Private Terrace, WiFi, Storage Room, Marble Flooring, Double Glazing. Furniture : Not Furnished. Kitchen : Fully Fitted. Garden : Landscaped. Security : Gated Complex. Parking : Underground. Utilities : Electricity, Drinkable Water. Category : Resale.