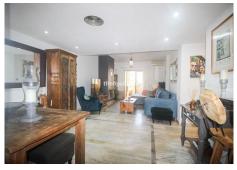

## R5045740 • La Duquesa

REF# R5045740 255.000 €

| BEDS | BATHS | BUILT  | TERRACE |
|------|-------|--------|---------|
| 2    | 2     | 126 m² | 7 m²    |

This quality middle-floor apartment in La Duquesa, Costa del Sol, offers 126 m<sup>2</sup> of stylish living space with 2 bedrooms, 2 bathrooms, and a 7 m<sup>2</sup> terrace. Ideally located close to golf courses, the port, shops, beach, town, schools, and marina, it's perfect for coastal living. The east-facing property is in excellent condition, featuring a communal pool, air conditioning, and views of the garden, courtyard, and street. Highlights include a covered terrace, lift, fitted wardrobes, private terrace, WiFi, storage room, marble flooring, and double glazing. The apartment comes unfurnished with a fully fitted kitchen, landscaped communal gardens, and secure underground parking within a gated complex. Utilities include electricity and drinkable water. A fantastic resale opportunity in a vibrant urbanisation.

Middle Floor Apartment, La Duquesa, Costa del Sol. 2 Bedrooms, 2 Bathrooms, Built 126 m<sup>2</sup>, Terrace 7 m<sup>2</sup>.

Setting : Close To Golf, Close To Port, Close To Shops, Close To Sea, Close To Town, Close To Schools, Close To Marina, Urbanisation.

Orientation : East. +34 951 123 083 | +44 (0)330 179 8687 | info@idiliqestates.com Local 28, Edificio D, Centro de Negocios Puerta de Banús, N-340, Km 175, 29660 Nueva Andlaucia

Condition : Excellent. Pool : Communal. Climate Control : Air Conditioning. Views : Garden, Courtyard, Street. Features : Covered Terrace, Lift, Fitted Wardrobes, Private Terrace, WiFi, Storage Room, Marble Flooring, Double Glazing. Furniture : Not Furnished. Kitchen : Fully Fitted. Garden : Landscaped. Security : Gated Complex. Parking : Underground. Utilities : Electricity, Drinkable Water. Category : Resale.