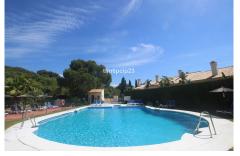

## R5045740 • La Duquesa

REF# R5045740 255.000 €

| BEDS | BATHS | BUILT  | TERRACE |
|------|-------|--------|---------|
| 2    | 2     | 126 m² | 7 m²    |

This quality middle-floor apartment in La Duquesa, Costa del Sol, offers 126 m<sup>2</sup> of stylish living space with 2 bedrooms, 2 bathrooms, and a 7 m<sup>2</sup> terrace. Ideally located close to golf courses, the port, shops, beach, town, schools, and marina, it's perfect for coastal living. The east-facing property is in excellent condition, featuring a communal pool, air conditioning, and views of the garden, courtyard, and street. Highlights include a covered terrace, lift, fitted wardrobes, private terrace, WiFi, storage room, marble flooring, and double glazing. The apartment comes unfurnished with a fully fitted kitchen, landscaped communal gardens, and secure underground parking within a gated complex. Utilities include electricity and drinkable water. A fantastic resale opportunity in a vibrant urbanisation.

Orientation : East. +34 951 123 083 | +44 (0)330 179 8687 | info@idiliqestates.com Local 28, Edificio D, Centro de Negocios Puerta de Banús, N-340, Km 175, 29660 Nueva Andlaucia

Condition : Excellent. Pool : Communal. Climate Control : Air Conditioning. Views : Garden, Courtyard, Street. Features : Covered Terrace, Lift, Fitted Wardrobes, Private Terrace, WiFi, Storage Room, Marble Flooring, Double Glazing. Furniture : Not Furnished. Kitchen : Fully Fitted. Garden : Landscaped. Security : Gated Complex. Parking : Underground. Utilities : Electricity, Drinkable Water. Category : Resale.