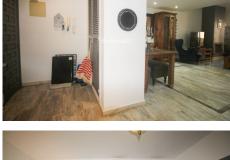

## R5045740 • La Duquesa

REF# R5045740 255.000 €

| BEDS | BATHS | BUILT  | TERRACE |
|------|-------|--------|---------|
| 2    | 2     | 126 m² | 7 m²    |

This quality middle-floor apartment in La Duquesa, Costa del Sol, offers 126 m<sup>2</sup> of stylish living space with 2 bedrooms, 2 bathrooms, and a 7 m<sup>2</sup> terrace. Ideally located close to golf courses, the port, shops, beach, town, schools, and marina, it's perfect for coastal living. The east-facing property is in excellent condition, featuring a communal pool, air conditioning, and views of the garden, courtyard, and street. Highlights include a covered terrace, lift, fitted wardrobes, private terrace, WiFi, storage room, marble flooring, and double glazing. The apartment comes unfurnished with a fully fitted kitchen, landscaped communal gardens, and secure underground parking within a gated complex. Utilities include electricity and drinkable water. A fantastic resale opportunity in a vibrant urbanisation.

Middle Floor Apartment, La Duquesa, Costa del Sol. 2 Bedrooms, 2 Bathrooms, Built 126 m<sup>2</sup>, Terrace 7 m<sup>2</sup>.

Setting : Close To Golf, Close To Port, Close To Shops, Close To Sea, Close To Town, Close To Schools, Close To Marina, Urbanisation.

Orientation : East. +34 951 123 083 | +44 (0)330 179 8687 | info@idiliqestates.com Local 28, Edificio D, Centro de Negocios Puerta de Banús, N-340, Km 175, 29660 Nueva Andlaucia

Condition : Excellent. Pool : Communal. Climate Control : Air Conditioning. Views : Garden, Courtyard, Street. Features : Covered Terrace, Lift, Fitted Wardrobes, Private Terrace, WiFi, Storage Room, Marble Flooring, Double Glazing. Furniture : Not Furnished. Kitchen : Fully Fitted. Garden : Landscaped. Security : Gated Complex. Parking : Underground. Utilities : Electricity, Drinkable Water. Category : Resale.