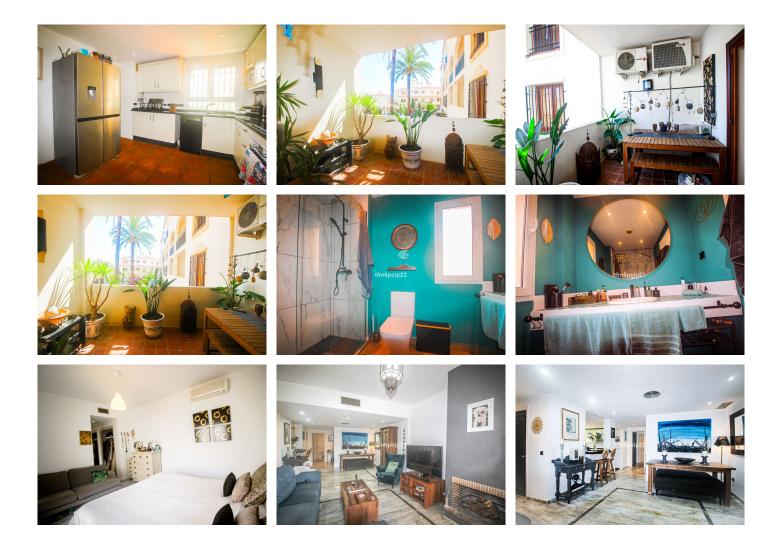

## R5045740 • La Duquesa

REF# R5045740 255.000 €

| BEDS | BATHS | BUILT  | TERRACE |
|------|-------|--------|---------|
| 2    | 2     | 126 m² | 7 m²    |

This quality middle-floor apartment in La Duquesa, Costa del Sol, offers 126 m<sup>2</sup> of stylish living space with 2 bedrooms, 2 bathrooms, and a 7 m<sup>2</sup> terrace. Ideally located close to golf courses, the port, shops, beach, town, schools, and marina, it's perfect for coastal living. The east-facing property is in excellent condition, featuring a communal pool, air conditioning, and views of the garden, courtyard, and street. Highlights include a covered terrace, lift, fitted wardrobes, private terrace, WiFi, storage room, marble flooring, and double glazing. The apartment comes unfurnished with a fully fitted kitchen, landscaped communal gardens, and secure underground parking within a gated complex. Utilities include electricity and drinkable water. A fantastic resale opportunity in a vibrant urbanisation.

Middle Floor Apartment, La Duquesa, Costa del Sol. 2 Bedrooms, 2 Bathrooms, Built 126 m<sup>2</sup>, Terrace 7 m<sup>2</sup>.

Setting : Close To Golf, Close To Port, Close To Shops, Close To Sea, Close To Town, Close To Schools, Close To Marina, Urbanisation.

Orientation : East. +34 951 123 083 | +44 (0)330 179 8687 | info@idiliqestates.com Local 28, Edificio D, Centro de Negocios Puerta de Banús, N-340, Km 175, 29660 Nueva Andlaucia

Condition : Excellent. Pool : Communal. Climate Control : Air Conditioning. Views : Garden, Courtyard, Street. Features : Covered Terrace, Lift, Fitted Wardrobes, Private Terrace, WiFi, Storage Room, Marble Flooring, Double Glazing. Furniture : Not Furnished. Kitchen : Fully Fitted. Garden : Landscaped. Security : Gated Complex. Parking : Underground. Utilities : Electricity, Drinkable Water. Category : Resale.