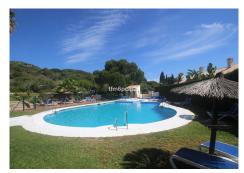

## R5045740 • La Duquesa

REF# R5045740 255.000 €

| BEDS | BATHS | BUILT  | TERRACE |
|------|-------|--------|---------|
| 2    | 2     | 126 m² | 7 m²    |

This quality middle-floor apartment in La Duquesa, Costa del Sol, offers 126 m<sup>2</sup> of stylish living space with 2 bedrooms, 2 bathrooms, and a 7 m<sup>2</sup> terrace. Ideally located close to golf courses, the port, shops, beach, town, schools, and marina, it's perfect for coastal living. The east-facing property is in excellent condition, featuring a communal pool, air conditioning, and views of the garden, courtyard, and street. Highlights include a covered terrace, lift, fitted wardrobes, private terrace, WiFi, storage room, marble flooring, and double glazing. The apartment comes unfurnished with a fully fitted kitchen, landscaped communal gardens, and secure underground parking within a gated complex. Utilities include electricity and drinkable water. A fantastic resale opportunity in a vibrant urbanisation.

Orientation : East. +34 951 123 083 | +44 (0)330 179 8687 | info@idiliqestates.com Local 28, Edificio D, Centro de Negocios Puerta de Banús, N-340, Km 175, 29660 Nueva Andlaucia

Condition : Excellent. Pool : Communal. Climate Control : Air Conditioning. Views : Garden, Courtyard, Street. Features : Covered Terrace, Lift, Fitted Wardrobes, Private Terrace, WiFi, Storage Room, Marble Flooring, Double Glazing. Furniture : Not Furnished. Kitchen : Fully Fitted. Garden : Landscaped. Security : Gated Complex. Parking : Underground. Utilities : Electricity, Drinkable Water. Category : Resale.