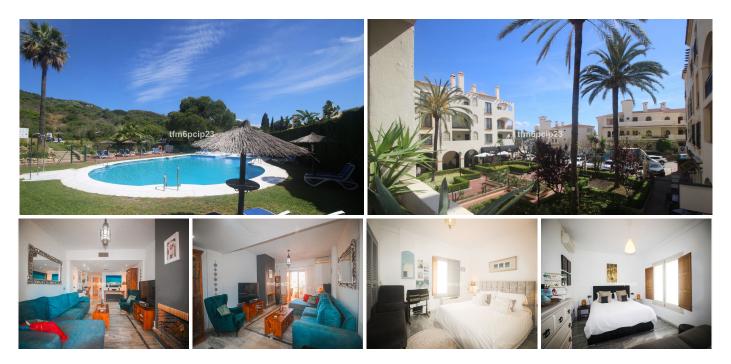

## R5045740 • La Duquesa

REF# R5045740 255.000 €

| BEDS | BATHS | BUILT  | TERRACE |
|------|-------|--------|---------|
| 2    | 2     | 126 m² | 7 m²    |

This quality middle-floor apartment in La Duquesa, Costa del Sol, offers 126 m<sup>2</sup> of stylish living space with 2 bedrooms, 2 bathrooms, and a 7 m<sup>2</sup> terrace. Ideally located close to golf courses, the port, shops, beach, town, schools, and marina, it's perfect for coastal living. The east-facing property is in excellent condition, featuring a communal pool, air conditioning, and views of the garden, courtyard, and street. Highlights include a covered terrace, lift, fitted wardrobes, private terrace, WiFi, storage room, marble flooring, and double glazing. The apartment comes unfurnished with a fully fitted kitchen, landscaped communal gardens, and secure underground parking within a gated complex. Utilities include electricity and drinkable water. A fantastic resale opportunity in a vibrant urbanisation.

Middle Floor Apartment, La Duquesa, Costa del Sol. 2 Bedrooms, 2 Bathrooms, Built 126 m<sup>2</sup>, Terrace 7 m<sup>2</sup>.

Setting : Close To Golf, Close To Port, Close To Shops, Close To Sea, Close To Town, Close To Schools, Close To Marina, Urbanisation.

Orientation : East. +34 951 123 083 | +44 (0)330 179 8687 | info@idiliqestates.com Local 28, Edificio D, Centro de Negocios Puerta de Banús, N-340, Km 175, 29660 Nueva Andlaucia

Condition : Excellent. Pool : Communal. Climate Control : Air Conditioning. Views : Garden, Courtyard, Street. Features : Covered Terrace, Lift, Fitted Wardrobes, Private Terrace, WiFi, Storage Room, Marble Flooring, Double Glazing. Furniture : Not Furnished. Kitchen : Fully Fitted. Garden : Landscaped. Security : Gated Complex. Parking : Underground. Utilities : Electricity, Drinkable Water. Category : Resale.