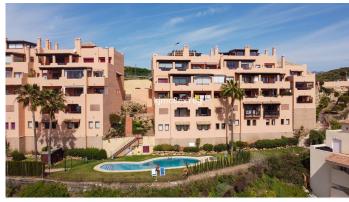

## R5045614

Calahonda

REF# R5045614 299.000 €

| BEDS | BATHS | BUILT  | TERRACE |
|------|-------|--------|---------|
| 2    | 3     | 115 m² | 14 m²   |

FOR SALE: STUNNING DUPLEX APARTMENT WITH PANORAMIC VIEWS IN UPPER CALAHONDA – MIJAS

Set in a beautiful Andalusian-Moorish style urbanization, quiet and secure, this impressive duplex apartment boasts panoramic sea and coastal views thanks to its south-southeast orientation.

Access is easy – just one flight of stairs down to reach the apartment. On the main floor, you'll find a spacious entrance hall, a guest toilet, a fully equipped kitchen with separate laundry area, and a bright living-dining room with large windows opening onto a 10 m<sup>2</sup> terrace – perfect for sunbathing or barbecues.

The lower level offers two spacious bedrooms with built-in wardrobes and two en-suite bathrooms. The master bedroom includes a jacuzzi.

A private community parking space is included.

The gated complex features security cameras and night surveillance, beautifully maintained gardens with walking paths, three swimming pools, and a children's playground.