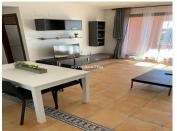

Set in a beautiful Andalusian-Moorish style urbanization, quiet and secure, this impressive duplex apartment boasts panoramic sea and coastal views thanks to its south-southeast orientation.

Access is easy – just one flight of stairs down to reach the apartment. On the main floor, you'll find a spacious entrance hall, a guest toilet, a fully equipped kitchen with separate laundry area, and a bright living-dining room with large windows opening onto a 10 m<sup>2</sup> terrace – perfect for sunbathing or barbecues.