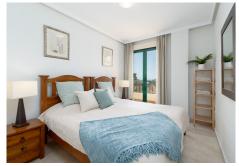

#### Interior Details

Living and Dining Room: Bright and airy with large windows opening to the terrace, offering a perfect space for relaxation and entertainment.

Master Bedroom: En-suite bathroom with sink, shower, wc, bidet and bathtub, and spacious built in wardrobes. View to the golf course and sea. Direct access to the terrace.

Second bedroom: Good size double bedroom with built in wardrobes. View to the golf course and sea. Direct access to the terrace.

Third bedroom: Smaller bedroom with built in wardrobes.

Second bathroom: With sink, shower and wc.