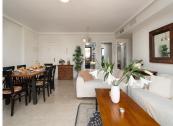

#### Interior Details

Living and Dining Room: Bright and airy with large windows opening to the terrace, offering a perfect space for relaxation and entertainment.

Master Bedroom: En-suite bathroom with sink, shower, wc, bidet and bathtub, and spacious built in wardrobes. View to the golf course and sea. Direct access to the terrace.

#### **Outdoor Living**

Terrace: The terrace is spacious and south – southwest facing. On the terrace you have plenty of space for dining, sunbathing, and entertaining. You have a lovely view to the sea and the golf course from the terrace. Community Features