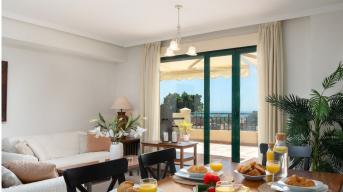

#### Interior Details

Living and Dining Room: Bright and airy with large windows opening to the terrace, offering a perfect space for relaxation and entertainment.

Master Bedroom: En-suite bathroom with sink, shower, wc, bidet and bathtub, and spacious built in wardrobes. View to the golf course and sea. Direct access to the terrace.