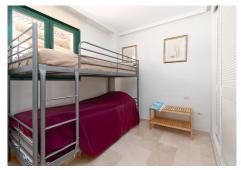

Second bedroom: Good size double bedroom with built in wardrobes. View to the golf course and sea. Direct access to the terrace.

Third bedroom: Smaller bedroom with built in wardrobes.

Second bathroom: With sink, shower and wc.