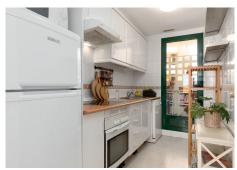

Kitchen: Fully equipped with dishwasher, fridge/freezer, oven and stove. Access to laundry room with washing machine.

Additional Amenities: Hot and cold air conditioning, shutters, built-in wardrobes, intercom, marble floors, fiber optic internet, double glazing.