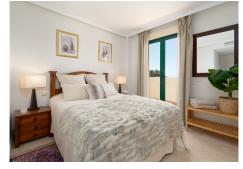

#### Interior Details

Living and Dining Room: Bright and airy with large windows opening to the terrace, offering a perfect space for relaxation and entertainment.

Master Bedroom: En-suite bathroom with sink, shower, wc, bidet and bathtub, and spacious built in wardrobes. View to the golf course and sea. Direct access to the terrace.

Second bedroom: Good size double bedroom with built in wardrobes. View to the golf course and sea. Direct access to the terrace.

Third bedroom: Smaller bedroom with built in wardrobes.

Second bathroom: With sink, shower and wc.