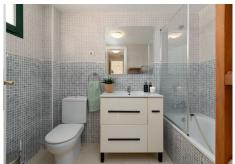

#### Interior Details

Living and Dining Room: Bright and airy with large windows opening to the terrace, offering a perfect space for relaxation and entertainment.

Master Bedroom: En-suite bathroom with sink, shower, wc, bidet and bathtub, and spacious built in wardrobes. View to the golf course and sea. Direct access to the terrace.

Second bedroom: Good size double bedroom with built in wardrobes. View to the golf course and sea. Direct access to the terrace.

Third bedroom: Smaller bedroom with built in wardrobes.

Second bathroom: With sink, shower and wc.