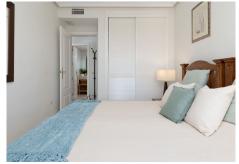

#### Interior Details

Living and Dining Room: Bright and airy with large windows opening to the terrace, offering a perfect space for relaxation and entertainment.

Master Bedroom: En-suite bathroom with sink, shower, wc, bidet and bathtub, and spacious built in wardrobes. View to the golf course and sea. Direct access to the terrace.

Second bedroom: Good size double bedroom with built in wardrobes. View to the golf course and sea. Direct access to the terrace.

Third bedroom: Smaller bedroom with built in wardrobes.

Second bathroom: With sink, shower and wc.