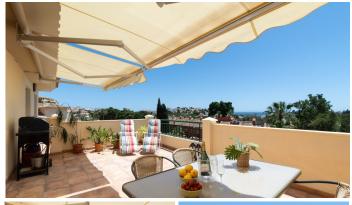

#### **Outdoor Living**

Terrace: The terrace is spacious and south – southwest facing. On the terrace you have plenty of space for dining, sunbathing, and entertaining. You have a lovely view to the sea and the golf course from the terrace. Community Features

**Property Features** 

Type: Penthouse corner apartment

Bedrooms: 3
Bathrooms: 2

Terrace: South, South-West, 14 m2

Size: Built living area is 93 m2 inside + 14 m2 terrace

Parking: 2 underground parking spaces (approx. 13 m<sup>2</sup> on each)