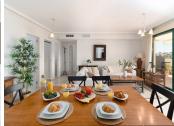

#### Interior Details

Living and Dining Room: Bright and airy with large windows opening to the terrace, offering a perfect space for relaxation and entertainment.

Master Bedroom: En-suite bathroom with sink, shower, wc, bidet and bathtub, and spacious built in wardrobes. View to the golf course and sea. Direct access to the terrace.

#### **Outdoor Living**

Terrace: The terrace is spacious and south – southwest facing. On the terrace you have plenty of space for dining, sunbathing, and entertaining. You have a lovely view to the sea and the golf course from the terrace. Community Features