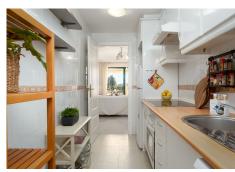

Kitchen: Fully equipped with dishwasher, fridge/freezer, oven and stove. Access to laundry room with washing machine.

Additional Amenities: Hot and cold air conditioning, shutters, built-in wardrobes, intercom, marble floors, fiber optic internet, double glazing.