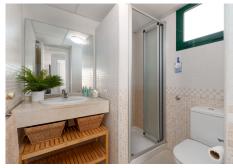

#### Interior Details

Living and Dining Room: Bright and airy with large windows opening to the terrace, offering a perfect space for relaxation and entertainment.

Master Bedroom: En-suite bathroom with sink, shower, wc, bidet and bathtub, and spacious built in wardrobes. View to the golf course and sea. Direct access to the terrace.

Second bedroom: Good size double bedroom with built in wardrobes. View to the golf course and sea. Direct access to the terrace.

Third bedroom: Smaller bedroom with built in wardrobes.

Second bathroom: With sink, shower and wc.