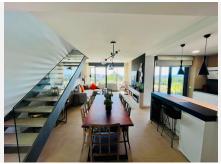

The highlight of this property is the panoramic sea views. Gibraltar and Africa are clearly visible and being perched on a hilltop these views will remains forever.

With 4 good sized bedrooms, 3 bathrooms, a modern open plan living kitchen/living room, a covered terrace with retractable glass curtains, electric persianas, light wood flooring on the 2nd floor, double glazing, Electrolux appliances, modern electrics from switches to centralised A/C this is all the pleasures of modern living with a certain je ne sais quoi.