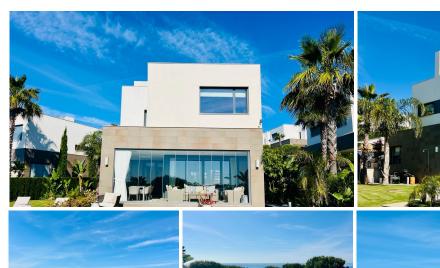

## R5045194

Manilva

REF# R5045194 1.060.000 €

| BEDS | BATHS | BUILT  | PLOT   | TERRACE |
|------|-------|--------|--------|---------|
| 4    | 3     | 212 m² | 444 m² | 32 m²   |

Modern with sea views like this is rare at this price point. It's as simple as that.

This 4 bedroom, 3 bathroom detached villa sits perched on a corner plot in Bahia de las Rocas, Manilva, a 5 minute drive to the beaches and restaurants of Torreguadiaro as well as the exclusive Port of Sotogrande.

The highlight of this property is the panoramic sea views. Gibraltar and Africa are clearly visible and being perched on a hilltop these views will remains forever.

With 4 good sized bedrooms, 3 bathrooms, a modern open plan living kitchen/living room, a covered terrace with retractable glass curtains, electric persianas, light wood flooring on the 2nd floor, double glazing, Electrolux appliances, modern electrics from switches to centralised A/C this is all the pleasures of modern living with a certain je ne sais quoi.