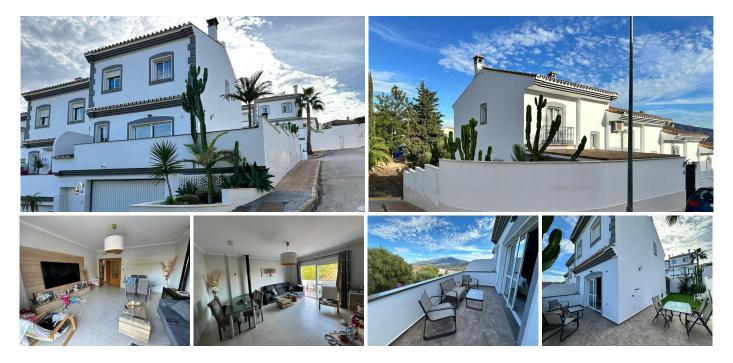

## R5045146

**Q** Coín

REF# R5045146 365.000 €

| BEDS | BATHS | BUILT              | TERRACE |
|------|-------|--------------------|---------|
| 4    | 4     | 230 m <sup>2</sup> | 20 m²   |

Corner Townhouse with Private Garden and Stunning South-Facing Views

Beautiful corner townhouse with a total built area of 270 m<sup>2</sup> spread over four floors, located in the peaceful and exclusive Monteolivos residential complex. The property sits on a private 190 m<sup>2</sup> plot featuring a garden, barbecue area, and a covered terrace — perfect for entertaining or relaxing while enjoying the stunning south-facing views.

The layout is as follows:

Top floor: three bright bedrooms and two full bathrooms, including one en-suite.

Main floor: spacious living-dining room, independent kitchen, a full bathroom, access to the garden, an open terrace, and a covered terrace.