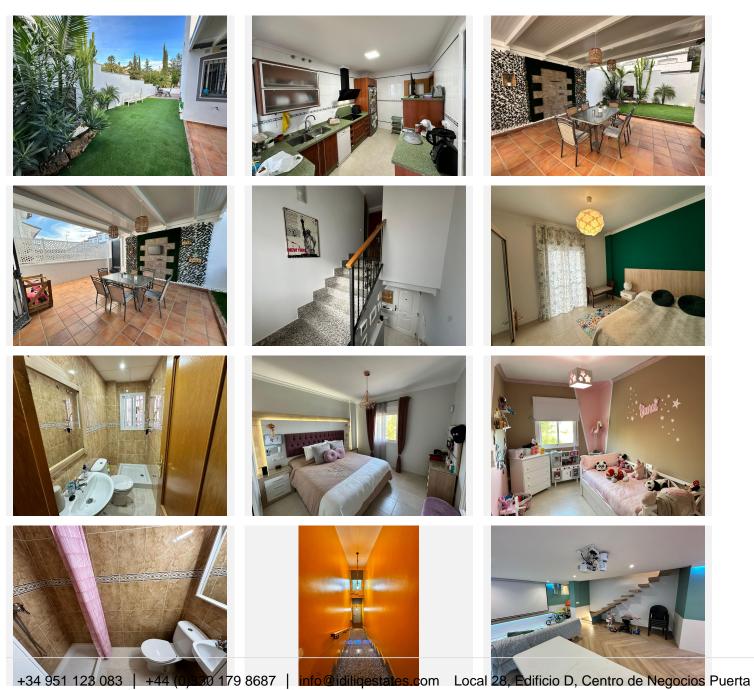

The layout is as follows:

Top floor: three bright bedrooms and two full bathrooms, including one en-suite.

Main floor: spacious living-dining room, independent kitchen, a full bathroom, access to the garden, an open terrace, and a covered terrace.

Basement: large multipurpose leisure room, guest toilet, and a storage room.

The home is equipped with digital climate control on all floors, ensuring comfort throughout the year.

The Monteolivos community offers excellent shared amenities, including two swimming pools, communal restrooms, and extensive landscaped green areas.