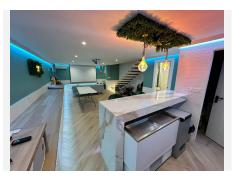

Basement: large multipurpose leisure room, guest toilet, and a storage room.

The home is equipped with digital climate control on all floors, ensuring comfort throughout the year.

The Monteolivos community offers excellent shared amenities, including two swimming pools, communal restrooms, and extensive landscaped green areas.