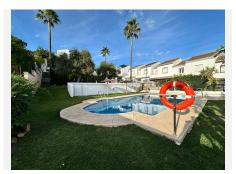

Beautiful corner townhouse with a total built area of 270 m<sup>2</sup> spread over four floors, located in the peaceful and exclusive Monteolivos residential complex. The property sits on a private 190 m<sup>2</sup> plot featuring a garden, barbecue area, and a covered terrace — perfect for entertaining or relaxing while enjoying the stunning south-facing views.

Basement: large multipurpose leisure room, guest toilet, and a storage room.

The home is equipped with digital climate control on all floors, ensuring comfort throughout the year.

The Monteolivos community offers excellent shared amenities, including two swimming pools, communal restrooms, and extensive landscaped green areas.