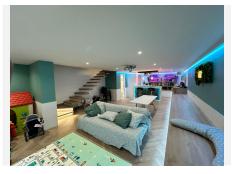

Basement: large multipurpose leisure room, guest toilet, and a storage room.

The home is equipped with digital climate control on all floors, ensuring comfort throughout the year.

The Monteolivos community offers excellent shared amenities, including two swimming pools, communal restrooms, and extensive landscaped green areas.