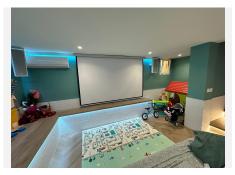

Basement: large multipurpose leisure room, guest toilet, and a storage room.

The home is equipped with digital climate control on all floors, ensuring comfort throughout the year.

The Monteolivos community offers excellent shared amenities, including two swimming pools, communal restrooms, and extensive landscaped green areas.