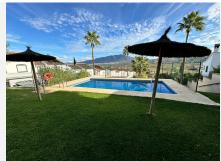

Beautiful corner townhouse with a total built area of 270 m<sup>2</sup> spread over four floors, located in the peaceful and exclusive Monteolivos residential complex. The property sits on a private 190 m<sup>2</sup> plot featuring a garden, barbecue area, and a covered terrace — perfect for entertaining or relaxing while enjoying the stunning south-facing views.

Basement: large multipurpose leisure room, guest toilet, and a storage room.

The home is equipped with digital climate control on all floors, ensuring comfort throughout the year.

The Monteolivos community offers excellent shared amenities, including two swimming pools, communal restrooms, and extensive landscaped green areas.