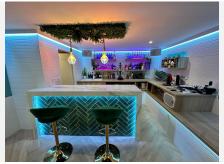

The layout is as follows:

Top floor: three bright bedrooms and two full bathrooms, including one en-suite.

Main floor: spacious living-dining room, independent kitchen, a full bathroom, access to the garden, an open terrace, and a covered terrace.