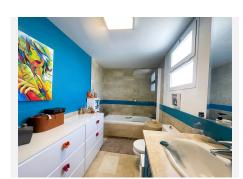

## R5045044

Calahonda

REF# R5045044 690.000 €

| BEDS | BATHS | BUILT  | TERRACE |
|------|-------|--------|---------|
| 2    | 2     | 105 m² | 150 m²  |

FANTASTIC, unique, and exceptional, with 180° panoramic views. The Mediterranean architecture blends harmoniously with the materials used. With its east-west orientation, it offers panoramic sea views and stunning views of the ground, and you can see the African coast when the sky is clear.

Enjoy a jacuzzi on a spacious 150 m² terrace with panoramic sea views and beautiful sunbathing on your private terrace.

This incredible 105 m² apartment, with top-quality dimensions and a unique style, consists of a bedroom and a living room with a fireplace, a contemporary kitchen and a modern kitchen island, spacious seating areas with ample closet space, and bathrooms, one of them en suite.