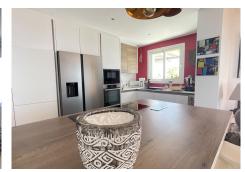

Enjoy a jacuzzi on a spacious 150 m² terrace with panoramic sea views and beautiful sunbathing on your private terrace.

This incredible 105 m² apartment, with top-quality dimensions and a unique style, consists of a bedroom and a living room with a fireplace, a contemporary kitchen and a modern kitchen island, spacious seating areas with ample closet space, and bathrooms, one of them en suite.