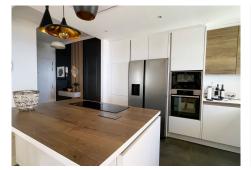

Enjoy a jacuzzi on a spacious 150 m² terrace with panoramic sea views and beautiful sunbathing on your private terrace.

This incredible 105 m² apartment, with top-quality dimensions and a unique style, consists of a bedroom and a living room with a fireplace, a contemporary kitchen and a modern kitchen island, spacious seating areas with ample closet space, and bathrooms, one of them en suite.