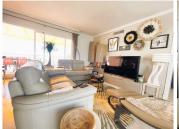

## R5045044

Calahonda

REF# R5045044 690.000 €

| BEDS | BATHS | BUILT  | TERRACE |
|------|-------|--------|---------|
| 2    | 2     | 105 m² | 150 m²  |

FANTASTIC, unique, and exceptional, with 180° panoramic views. The Mediterranean architecture blends harmoniously with the materials used. With its east-west orientation, it offers panoramic sea views and stunning views of the ground, and you can see the African coast when the sky is clear.

Enjoy a jacuzzi on a spacious 150 m² terrace with panoramic sea views and beautiful sunbathing on your private terrace.

This incredible 105 m² apartment, with top-quality dimensions and a unique style, consists of a bedroom and a living room with a fireplace, a contemporary kitchen and a modern kitchen island, spacious seating areas with ample closet space, and bathrooms, one of them en suite.