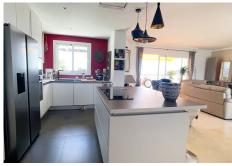

Enjoy a jacuzzi on a spacious 150 m² terrace with panoramic sea views and beautiful sunbathing on your private terrace.

This incredible 105 m² apartment, with top-quality dimensions and a unique style, consists of a bedroom and a living room with a fireplace, a contemporary kitchen and a modern kitchen island, spacious seating areas with ample closet space, and bathrooms, one of them en suite.