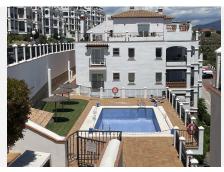

## R5045044

Calahonda

REF# R5045044 690.000 €

| BEDS | BATHS | BUILT  | TERRACE |
|------|-------|--------|---------|
| 2    | 2     | 105 m² | 150 m²  |

FANTASTIC, unique, and exceptional, with 180° panoramic views. The Mediterranean architecture blends harmoniously with the materials used. With its east-west orientation, it offers panoramic sea views and stunning views of the ground, and you can see the African coast when the sky is clear.

It's worth noting that all rooms in the house have access to the wonderful terrace, where you can enjoy more than 300 days a year of natural light and the Andalusian climate.

You'll enjoy the privilege of spacious green areas and 5 swimming pools, allowing you to relax and enjoy quality time.