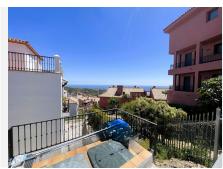

## R5045044

Calahonda

REF# R5045044 690.000 €

| BEDS | BATHS | BUILT  | TERRACE |
|------|-------|--------|---------|
| 2    | 2     | 105 m² | 150 m²  |

FANTASTIC, unique, and exceptional, with 180° panoramic views. The Mediterranean architecture blends harmoniously with the materials used. With its east-west orientation, it offers panoramic sea views and stunning views of the ground, and you can see the African coast when the sky is clear.

Enjoy a jacuzzi on a spacious 150 m² terrace with panoramic sea views and beautiful sunbathing on your private terrace.

This incredible 105 m² apartment, with top-quality dimensions and a unique style, consists of a bedroom and a living room with a fireplace, a contemporary kitchen and a modern kitchen island, spacious seating areas with ample closet space, and bathrooms, one of them en suite.

It's worth noting that all rooms in the house have access to the wonderful terrace, where you can enjoy more than 300 days a year of natural light and the Andalusian climate.

You'll enjoy the privilege of spacious green areas and 5 swimming pools, allowing you to relax and enjoy quality time.