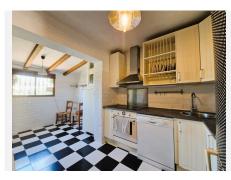

Bright living-dining room: cozy and perfect for entertaining.

Large separate kitchen: functional and perfect for cooking lovers.

Private front garden (40 m²) with outdoor shower and built-in BBQ — ideal after a beach day.