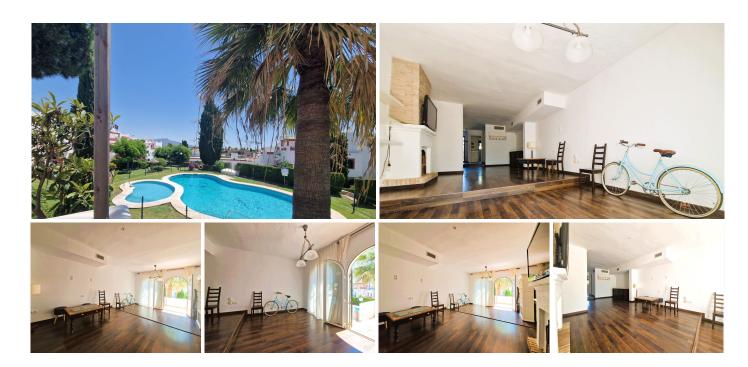

## R5045038

Page 1 Bel Air

REF# R5045038 419.000 €

| BEDS | BATHS | BUILT  | TERRACE |
|------|-------|--------|---------|
| 3    | 3     | 190 m² | 40 m²   |

Tranquility, space, and a prime location — your new home in Bel-Air awaits

This bright, semi-detached three-story house, located in the peaceful residential area of Bel-Air, offers the perfect blend of natural surroundings, comfort, and lifestyle.

Bright living-dining room: cozy and perfect for entertaining.

Large separate kitchen: functional and perfect for cooking lovers.

Private front garden (40 m²) with outdoor shower and built-in BBQ — ideal after a beach day.

### ?????? Charming community

2 communal pools surrounded by well-maintained gardens.

Private underground garage: convenience and safety for your vehicle.

#### ?? Natural light and spaciousness throughout

Thanks to its excellent orientation, the house enjoys abundant natural light all day long, creating a warm and inviting atmosphere.