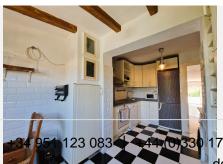

Bright living-dining room: cozy and perfect for entertaining.

Large separate kitchen: functional and perfect for cooking lovers.

Private front garden (40 m²) with outdoor shower and built-in BBQ — ideal after a beach day.