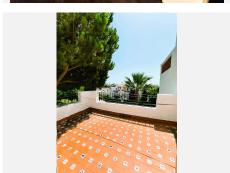

Bright living-dining room: cozy and perfect for entertaining.

Large separate kitchen: functional and perfect for cooking lovers.

Private front garden (40 m²) with outdoor shower and built-in BBQ — ideal after a beach day.

Covered dining terrace: great for outdoor meals with friends and family.

Fitted wardrobes in every bedroom for ample storage.