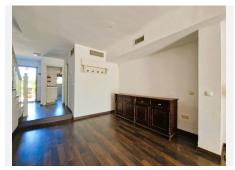

Bright living-dining room: cozy and perfect for entertaining.

Large separate kitchen: functional and perfect for cooking lovers.

Private front garden (40 m²) with outdoor shower and built-in BBQ — ideal after a beach day.

#### ?? Natural light and spaciousness throughout

Thanks to its excellent orientation, the house enjoys abundant natural light all day long, creating a warm and inviting atmosphere.