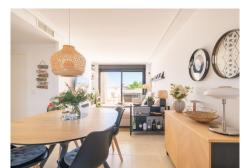

Inside, the air-conditioned apartment features an elegant living space adapted for entertaining, relaxing and dining with a fully equipped open plan kitchen with a dishwasher, microwave, oven, american-stylee coffee machine and fridge, among other utilities.