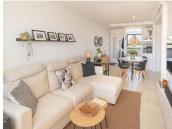

Inside, the air-conditioned apartment features an elegant living space adapted for entertaining, relaxing and dining with a fully equipped open plan kitchen with a dishwasher, microwave, oven, american-stylee coffee machine and fridge, among other utilities.