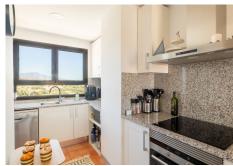

Inside, the air-conditioned apartment features an elegant living space adapted for entertaining, relaxing and dining with a fully equipped open plan kitchen with a dishwasher, microwave, oven, american-stylee coffee machine and fridge, among other utilities.