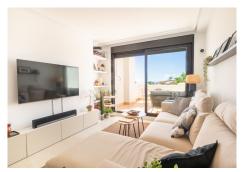

Inside, the air-conditioned apartment features an elegant living space adapted for entertaining, relaxing and dining with a fully equipped open plan kitchen with a dishwasher, microwave, oven, american-stylee coffee machine and fridge, among other utilities.