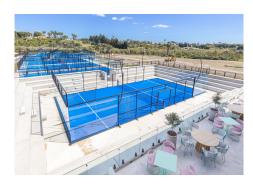

#### Location

Located in the fantastic and well-equipped Sunset Complex with gated security, this splendid apartment is also close to Resin Golf & Country Club. About a 10-minute walk away are a grocery store, many bars, and cafes. Within a 10-minute drive of here are activities like Paddle courts with Gym -Selwo Park -Paintball Estepona, buggy rides, and trekking along the Senda Litoral.