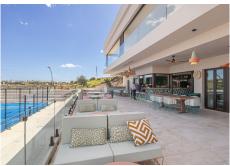

Located in a sun-soaked golf complex, this sea-view apartment for 4 in Estepona is furnished in a contemporary design with a lovely private terrace on both levels featuring comfy chill out and open-air dining with a kitchen and barbecue to enjoy. Community has a massive pool and garden .Ideal property for golf enthusiasts to live permanently as remote workers or rent out part of the time you are not there. In this community there are many rental apartments.

#### Additional

• Lift Access • Free Wi-Fi • Private Parking • Washing Machine • Suitable for Elderly • Child-Friendly • Central Heating and Air-conditioning • Security Gated Complex

The pool is open from May until October.