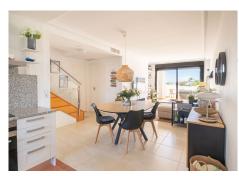

Inside, the air-conditioned apartment features an elegant living space adapted for entertaining, relaxing and dining with a fully equipped open plan kitchen with a dishwasher, microwave, oven, american-stylee coffee machine and fridge, among other utilities.