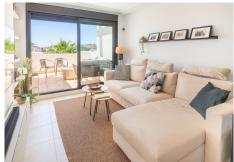

Inside, the air-conditioned apartment features an elegant living space adapted for entertaining, relaxing and dining with a fully equipped open plan kitchen with a dishwasher, microwave, oven, american-stylee coffee machine and fridge, among other utilities.