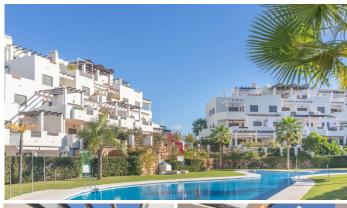

## R5045023

Estepona

REF# R5045023 480.000 €

| BEDS | BATHS | BUILT | TERRACE |
|------|-------|-------|---------|
| 2    | 2     | 94 m² | 74 m²   |

Indulge in a luxe Costa del Sol Penthouse duplex property located in a quiet area overlooking golf courses, panoramic coast and Marrocco views.

Located in a sun-soaked golf complex, this sea-view apartment for 4 in Estepona is furnished in a contemporary design with a lovely private terrace on both levels featuring comfy chill out and open-air dining with a kitchen and barbecue to enjoy. Community has a massive pool and garden .Ideal property for golf enthusiasts to live permanently as remote workers or rent out part of the time you are not there. In this community there are many rental apartments.

#### Location

Located in the fantastic and well-equipped Sunset Complex with gated security, this splendid apartment is also close to Resin Golf & Country Club. About a 10-minute walk away are a grocery store, many bars, and cafes. Within a 10-minute drive of here are activities like Paddle courts with Gym -Selwo Park -Paintball Estepona, buggy rides, and trekking along the Senda Litoral.