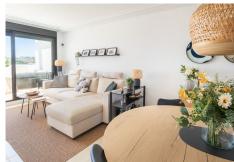

Inside, the air-conditioned apartment features an elegant living space adapted for entertaining, relaxing and dining with a fully equipped open plan kitchen with a dishwasher, microwave, oven, american-stylee coffee machine and fridge, among other utilities.