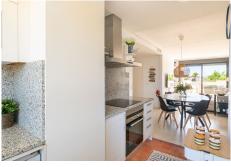

Inside, the air-conditioned apartment features an elegant living space adapted for entertaining, relaxing and dining with a fully equipped open plan kitchen with a dishwasher, microwave, oven, american-stylee coffee machine and fridge, among other utilities.