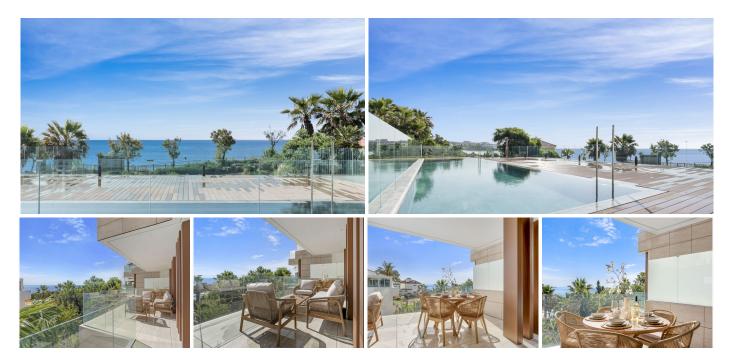

## Estepona

REF# R5044681 1.350.000 €

| BEDS | BATHS | BUILT  |
|------|-------|--------|
| 2    | 2     | 130 m² |

Luxury 2-Bedroom Seafront Apartment – The Sapphire, Estepona West

Discover The Sapphire, one of Estepona's most exclusive developments, ideally located on the beachfront in the sought-after area of West Estepona. This stunning 2-bedroom, 2-bathroom apartment offers the perfect blend of modern design, premium finishes, and breathtaking Mediterranean views.

Located in the peaceful Bahía de Estepona neighborhood, The Sapphire is an intimate, high-end residential complex with only 14 homes, ensuring privacy and exclusivity. Each apartment has been thoughtfully designed to maximize natural light and open panoramic sea views from every angle.

Fully fitted designer kitchen Large terrace with direct sea views Private parking and storage included

**Development Features:** 

Direct access to the beach Infinity outdoor pool Heated indoor pool and spa Fully equipped gym and wellness area 24-hour concierge and security Gourmet social area for residents

Location:

The Sapphire is situated in Estepona West, just minutes from the vibrant town center and marina, yet tucked away in a quiet, serene environment. Enjoy proximity to golf courses, fine dining, and excellent international schools, all while being just 20 minutes from Marbella and an hour from Málaga Airport.