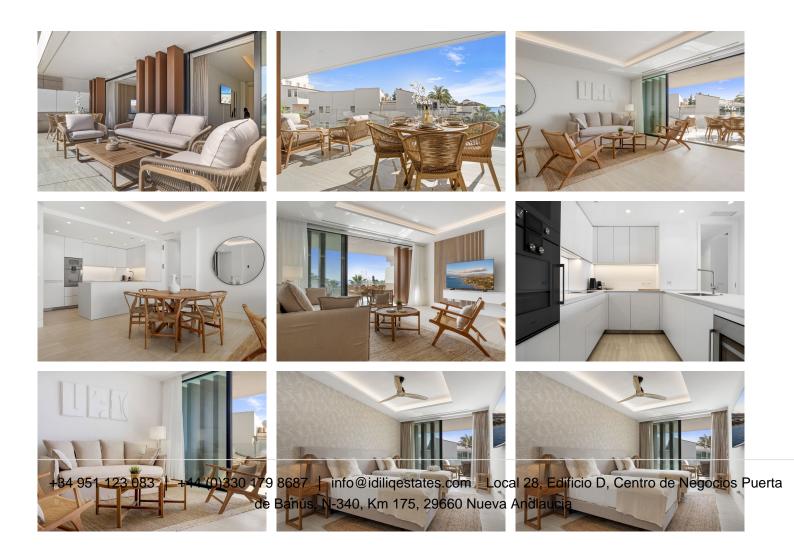

Property Highlights:

2 spacious bedrooms with built-in wardrobes

2 contemporary bathrooms with high-end fixtures

Open-plan living and dining area

+34 951 123 083 | +44 (0)330 179 8687 | info@idiliqestates.com Local 28, Edificio D, Centro de Negocios Puerta de Banús, N-340, Km 175, 29660 Nueva Andlaucia

Fully fitted designer kitchen Large terrace with direct sea views Private parking and storage included

**Development Features:** 

Direct access to the beach Infinity outdoor pool Heated indoor pool and spa Fully equipped gym and wellness area 24-hour concierge and security Gourmet social area for residents