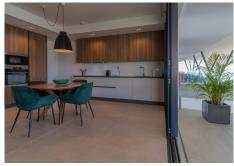

The apartment spans 114 m² and feels brand new, as it is part of a recently completed development where the keys were handed over just one year ago. The property offers 3 spacious bedrooms, 2 bathrooms, large floor-to-ceiling windows, and a southwest orientation that ensures an abundance of natural light and sunshine throughout most of the day.

## Highlights:

Exclusive duplex penthouse in Higuerón
114 m² of living space + 66 m² terrace
Panoramic sea views and private jacuzzi
New development – keys handed over 1 year ago
3 bedrooms and southwest orientation
2 private parking spaces + large storage room
Gated community with luxury facilities