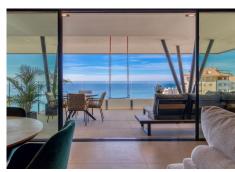

From the impressive 66 m² terrace, you can take in the panoramic sea views, relax in your private jacuzzi, and witness some of the most beautiful sunsets – all in a peaceful and private setting.

The apartment is part of a gated and exclusive community offering access to a range of luxurious shared amenities, including a gym, sauna, Turkish bath, and swimming pool. It also comes with 2 private parking spaces and a large storage room.

## Highlights:

Exclusive duplex penthouse in Higuerón
114 m² of living space + 66 m² terrace
Panoramic sea views and private jacuzzi
New development – keys handed over 1 year ago
3 bedrooms and southwest orientation
2 private parking spaces + large storage room
Gated community with luxury facilities