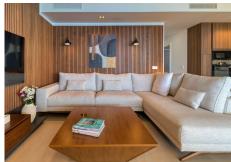

The apartment spans 114 m² and feels brand new, as it is part of a recently completed development where the keys were handed over just one year ago. The property offers 3 spacious bedrooms, 2 bathrooms, large floor-to-ceiling windows, and a southwest orientation that ensures an abundance of natural light and sunshine throughout most of the day.

From the impressive 66 m² terrace, you can take in the panoramic sea views, relax in your private jacuzzi, and witness some of the most beautiful sunsets – all in a peaceful and private setting.

The apartment is part of a gated and exclusive community offering access to a range of luxurious shared amenities, including a gym, sauna, Turkish bath, and swimming pool. It also comes with 2 private parking spaces and a large storage room.

## Highlights:

Exclusive duplex penthouse in Higuerón
114 m² of living space + 66 m² terrace
Panoramic sea views and private jacuzzi
New development – keys handed over 1 year ago
3 bedrooms and southwest orientation
2 private parking spaces + large storage room
Gated community with luxury facilities