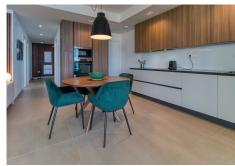

The apartment spans 114 m² and feels brand new, as it is part of a recently completed development where the keys were handed over just one year ago. The property offers 3 spacious bedrooms, 2 bathrooms, large floor-to-ceiling windows, and a southwest orientation that ensures an abundance of natural light and sunshine throughout most of the day.

## Highlights:

Exclusive duplex penthouse in Higuerón
114 m² of living space + 66 m² terrace
Panoramic sea views and private jacuzzi
New development – keys handed over 1 year ago
3 bedrooms and southwest orientation
2 private parking spaces + large storage room
Gated community with luxury facilities