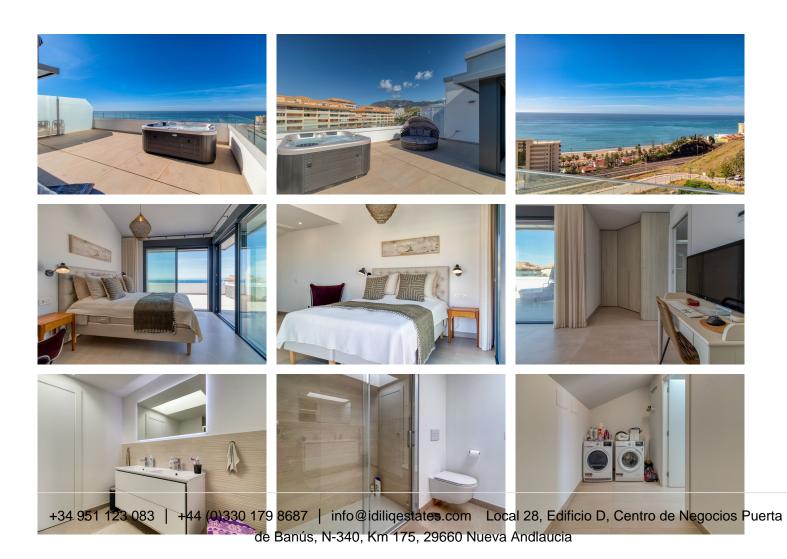

The apartment spans 114 m² and feels brand new, as it is part of a recently completed development where the keys were handed over just one year ago. The property offers 3 spacious bedrooms, 2 bathrooms, large floor-to-ceiling windows, and a southwest orientation that ensures an abundance of natural light and sunshine throughout most of the day.

From the impressive 66 m² terrace, you can take in the panoramic sea views, relax in your private jacuzzi, and witness some of the most beautiful sunsets – all in a peaceful and private setting.

The apartment is part of a gated and exclusive community offering access to a range of luxurious shared amenities, including a gym, sauna, Turkish bath, and swimming pool. It also comes with 2 private parking spaces and a large storage room.