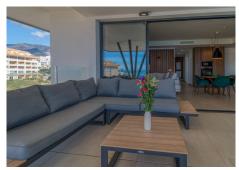

From the impressive 66 m² terrace, you can take in the panoramic sea views, relax in your private jacuzzi, and witness some of the most beautiful sunsets – all in a peaceful and private setting.

The apartment is part of a gated and exclusive community offering access to a range of luxurious shared amenities, including a gym, sauna, Turkish bath, and swimming pool. It also comes with 2 private parking spaces and a large storage room.

## Highlights:

Exclusive duplex penthouse in Higuerón
114 m² of living space + 66 m² terrace
Panoramic sea views and private jacuzzi
New development – keys handed over 1 year ago
3 bedrooms and southwest orientation
2 private parking spaces + large storage room
Gated community with luxury facilities