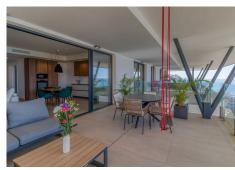

From the impressive 66 m² terrace, you can take in the panoramic sea views, relax in your private jacuzzi, and witness some of the most beautiful sunsets – all in a peaceful and private setting.

The apartment is part of a gated and exclusive community offering access to a range of luxurious shared amenities, including a gym, sauna, Turkish bath, and swimming pool. It also comes with 2 private parking spaces and a large storage room.

## Highlights:

Exclusive duplex penthouse in Higuerón
114 m² of living space + 66 m² terrace
Panoramic sea views and private jacuzzi
New development – keys handed over 1 year ago
3 bedrooms and southwest orientation
2 private parking spaces + large storage room
Gated community with luxury facilities