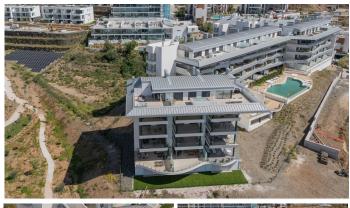

Welcome to this exclusive duplex penthouse located in the sought-after area of Higuerón – one of the coast's most prestigious residential zones. Here you'll enjoy a rare blend of modern comfort, prime location, and uninterrupted views of the Mediterranean Sea.

The apartment spans 114 m² and feels brand new, as it is part of a recently completed development where the keys were handed over just one year ago. The property offers 3 spacious bedrooms, 2 bathrooms, large floor-to-ceiling windows, and a southwest orientation that ensures an abundance of natural light and sunshine throughout most of the day.

From the impressive 66 m² terrace, you can take in the panoramic sea views, relax in your private jacuzzi, and witness some of the most beautiful sunsets – all in a peaceful and private setting.

The apartment is part of a gated and exclusive community offering access to a range of luxurious shared amenities, including a gym, sauna, Turkish bath, and swimming pool. It also comes with 2 private parking spaces and a large storage room.