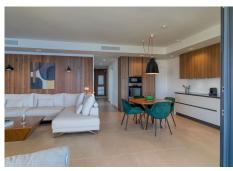

The apartment spans 114 m² and feels brand new, as it is part of a recently completed development where the keys were handed over just one year ago. The property offers 3 spacious bedrooms, 2 bathrooms, large floor-to-ceiling windows, and a southwest orientation that ensures an abundance of natural light and sunshine throughout most of the day.