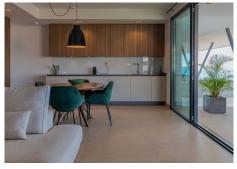

The apartment spans 114 m² and feels brand new, as it is part of a recently completed development where the keys were handed over just one year ago. The property offers 3 spacious bedrooms, 2 bathrooms, large floor-to-ceiling windows, and a southwest orientation that ensures an abundance of natural light and sunshine throughout most of the day.

## Highlights:

Exclusive duplex penthouse in Higuerón
114 m² of living space + 66 m² terrace
Panoramic sea views and private jacuzzi
New development – keys handed over 1 year ago
3 bedrooms and southwest orientation
2 private parking spaces + large storage room
Gated community with luxury facilities