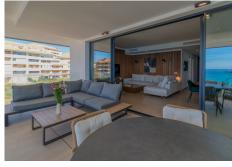

From the impressive 66 m² terrace, you can take in the panoramic sea views, relax in your private jacuzzi, and witness some of the most beautiful sunsets – all in a peaceful and private setting.

The apartment is part of a gated and exclusive community offering access to a range of luxurious shared amenities, including a gym, sauna, Turkish bath, and swimming pool. It also comes with 2 private parking spaces and a large storage room.

## Highlights:

Exclusive duplex penthouse in Higuerón
114 m² of living space + 66 m² terrace
Panoramic sea views and private jacuzzi
New development – keys handed over 1 year ago
3 bedrooms and southwest orientation
2 private parking spaces + large storage room
Gated community with luxury facilities