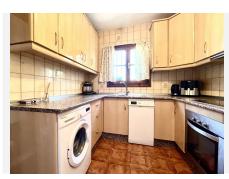

Distributed over various split levels this unique property is full of character and maintains the rustic Andalusian charm throughout, creating a very welcoming private home.

On entering the townhouse to the left you find a cloakroom, followed by a fully fitted kitchen with natural light from the front of the property and an opening hatch into the dining room below. Steps lead down to the dining space which features a unique central atrium where natural light beams down though windows from the upper levels. The dining area overlooks the cosy living room which is positioned on a slightly lower level. The room features an open fireplace for those cosy winter evenings. The area is full of natural light thanks to the large patio doors, opening out to a good sized private terrace which is a great space for al-fresco dining.