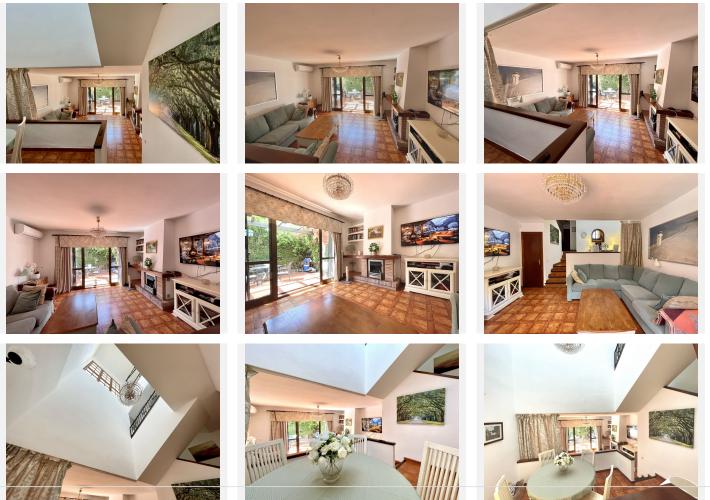

Distributed over various split levels this unique property is full of character and maintains the rustic Andalusian charm throughout, creating a very welcoming private home.

On entering the townhouse to the left you find a cloakroom, followed by a fully fitted kitchen with natural light from the front of the property and an opening hatch into the dining room below. Steps lead down to the dining space which features a unique central atrium where natural light beams down though windows from the upper levels. The dining area overlooks the cosy living room which is positioned on a slightly lower level. The room features an open fireplace for those cosy winter evenings. The area is full of natural light thanks to the large patio doors, opening out to a good sized private terrace which is a great space for al-fresco dining.

### IDILIQ estates

From the entrance level, steps lead up to the master bedroom on the first floor, a good sized room with ample fitted wardrobes and full of natural light, with views over the communal gardens. Further up through the property you find a further 2 double bedrooms one of which is dual aspect. All bedrooms have ample storage and are equipped with air conditioning. Half way up the stairwell you gain access to a second good sized, private terrace with great county and garden views. A perfect setting to sunbathe with privacy and enjoy the warm mediterranean evenings and sunsets.