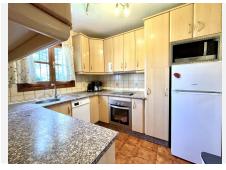

Distributed over various split levels this unique property is full of character and maintains the rustic Andalusian charm throughout, creating a very welcoming private home.

On entering the townhouse to the left you find a cloakroom, followed by a fully fitted kitchen with natural light from the front of the property and an opening hatch into the dining room below. Steps lead down to the dining space which features a unique central atrium where natural light beams down though windows from the upper levels. The dining area overlooks the cosy living room which is positioned on a slightly lower level. The room features an open fireplace for those cosy winter evenings. The area is full of natural light thanks to the large patio doors, opening out to a good sized private terrace which is a great space for al-fresco dining.