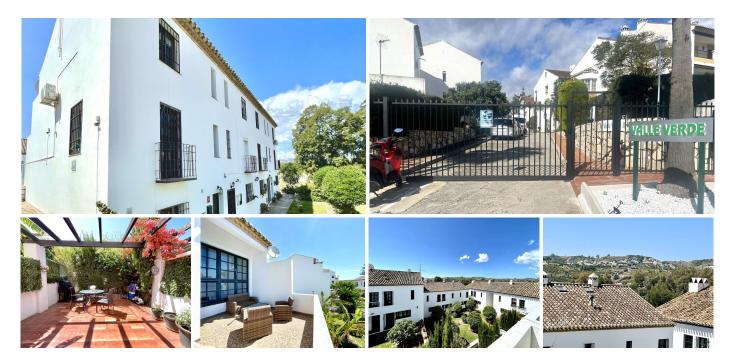

# R5044402

• Mijas Golf

REF# R5044402 329.950 €

| BEDS | BATHS | BUILT  | TERRACE |
|------|-------|--------|---------|
| 3    | 3     | 136 m² | 28 m²   |

Charming semi detached townhouse situated in Valle Verde.

Located within the renowned Mijas Golf resort, adjacent to the golf course, the pretty urbanisation is adorned with fruit trees and manicured gardens. The well maintained community offers a large community pool, plus ample, gated parking with security cameras.

Distributed over various split levels this unique property is full of character and maintains the rustic Andalusian charm throughout, creating a very welcoming private home.

On entering the townhouse to the left you find a cloakroom, followed by a fully fitted kitchen with natural light from the front of the property and an opening hatch into the dining room below. Steps lead down to the dining space which features a unique central atrium where natural light beams down though windows from the upper levels. The dining area overlooks the cosy living room which is positioned on a slightly lower level. The room features an open fireplace for those cosy winter evenings. The area is full of natural light thanks to the large patio doors, opening out to a good sized private terrace which is a great space for al-fresco dining.