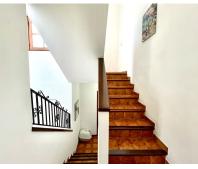

Distributed over various split levels this unique property is full of character and maintains the rustic Andalusian charm throughout, creating a very welcoming private home.

On entering the townhouse to the left you find a cloakroom, followed by a fully fitted kitchen with natural light from the front of the property and an opening hatch into the dining room below. Steps lead down to the dining space which features a unique central atrium where natural light beams down though windows from the upper levels. The dining area overlooks the cosy living room which is positioned on a slightly lower level. The room features an open fireplace for those cosy winter evenings. The area is full of natural light thanks to the large patio doors, opening out to a good sized private terrace which is a great space for al-fresco dining.