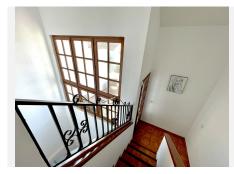

Distributed over various split levels this unique property is full of character and maintains the rustic Andalusian charm throughout, creating a very welcoming private home.

On entering the townhouse to the left you find a cloakroom, followed by a fully fitted kitchen with natural light from the front of the property and an opening hatch into the dining room below. Steps lead down to the dining space which features a unique central atrium where natural light beams down though windows from the upper levels. The dining area overlooks the cosy living room which is positioned on a slightly lower level. The room features an open fireplace for those cosy winter evenings. The area is full of natural light thanks to the large patio doors, opening out to a good sized private terrace which is a great space for al-fresco dining.

### IDILIQ estates

From the entrance level, steps lead up to the master bedroom on the first floor, a good sized room with ample fitted wardrobes and full of natural light, with views over the communal gardens. Further up through the property you find a further 2 double bedrooms one of which is dual aspect. All bedrooms have ample storage and are equipped with air conditioning. Half way up the stairwell you gain access to a second good sized, private terrace with great county and garden views. A perfect setting to sunbathe with privacy and enjoy the warm mediterranean evenings and sunsets.