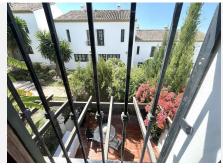

Distributed over various split levels this unique property is full of character and maintains the rustic Andalusian charm throughout, creating a very welcoming private home.

On entering the townhouse to the left you find a cloakroom, followed by a fully fitted kitchen with natural light from the front of the property and an opening hatch into the dining room below. Steps lead down to the dining space which features a unique central atrium where natural light beams down though windows from the upper levels. The dining area overlooks the cosy living room which is positioned on a slightly lower level. The room features an open fireplace for those cosy winter evenings. The area is full of natural light thanks to the large patio doors, opening out to a good sized private terrace which is a great space for al-fresco dining.

### IDILIQ estates

From the entrance level, steps lead up to the master bedroom on the first floor, a good sized room with ample fitted wardrobes and full of natural light, with views over the communal gardens. Further up through the property you find a further 2 double bedrooms one of which is dual aspect. All bedrooms have ample storage and are equipped with air conditioning. Half way up the stairwell you gain access to a second good sized, private terrace with great county and garden views. A perfect setting to sunbathe with privacy and enjoy the warm mediterranean evenings and sunsets.