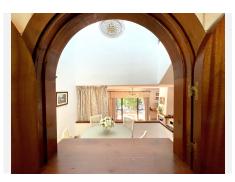

Distributed over various split levels this unique property is full of character and maintains the rustic Andalusian charm throughout, creating a very welcoming private home.

On entering the townhouse to the left you find a cloakroom, followed by a fully fitted kitchen with natural light from the front of the property and an opening hatch into the dining room below. Steps lead down to the dining space which features a unique central atrium where natural light beams down though windows from the upper levels. The dining area overlooks the cosy living room which is positioned on a slightly lower level. The room features an open fireplace for those cosy winter evenings. The area is full of natural light thanks to the large patio doors, opening out to a good sized private terrace which is a great space for al-fresco dining.