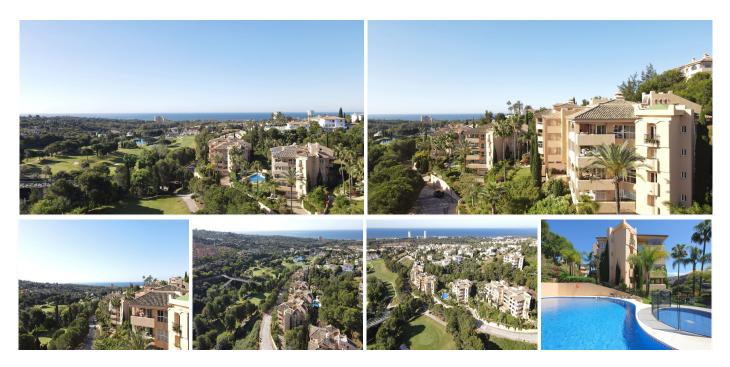

# R5044033

REF# R5044033 625.000 €

| BEDS | BATHS | BUILT  |
|------|-------|--------|
| 3    | 2     | 190 m² |

Top-Floor Apartment with Panoramic 240º Views from Mountains to Sea in Elviria

Located in the prestigious and sought-after area of Elviria, this top-floor apartment offers breathtaking 240° panoramic views, stretching from the mountains to the Mediterranean Sea, and overlooking the renowned Santa María Golf Course.

Elviria is an ideal residential area that combines natural beauty with modern convenience. Residents enjoy a high quality of life, surrounded by nature and tranquillity, yet with all essential amenities within walking distance. The area boasts a shopping center, four supermarkets, town hall, medical services, local police, post office, church, a wide variety of international restaurants and bars, national and international schools, hotels, and a taxi stand—offering everything needed to enjoy the Marbella lifestyle.