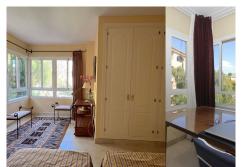

The apartment, situated on the fourth and top floor, was originally a 3-bedroom, 2-bathroom property with a guest toilet. The current owner has transformed one of the bedrooms into an extended dining area, enhancing the spaciousness of the living room. However, it is easy to restore the third bedroom if desired by reinstalling a partition wall.

The kitchen includes a generously sized laundry room, which offers practical space for daily living. The master bedroom is enhanced by a charming classic dome feature, adding a touch of elegance. The living were adding a touch of elegance. The living the living the states come feature adding a touch of elegance and the living the living the states come is a state of the state of the living the states of the state of t