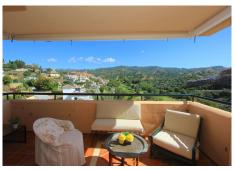

# R5044033

REF# R5044033 625.000 €

| BEDS | BATHS | BUILT  |
|------|-------|--------|
| 3    | 2     | 190 m² |

Top-Floor Apartment with Panoramic 240º Views from Mountains to Sea in Elviria

Located in the prestigious and sought-after area of Elviria, this top-floor apartment offers breathtaking 240° panoramic views, stretching from the mountains to the Mediterranean Sea, and overlooking the renowned Santa María Golf Course.

## IDILIQ estates

room is bright and inviting, featuring a fireplace, a dedicated bar area, and access to the expansive main terrace. Both the master bedroom and living room open directly onto this terrace, which is large enough to accommodate three distinct outdoor living areas.