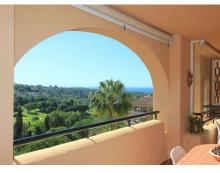

# R5044033

REF# R5044033 625.000 €

| BEDS | BATHS | BUILT  |
|------|-------|--------|
| 3    | 2     | 190 m² |

Top-Floor Apartment with Panoramic 240º Views from Mountains to Sea in Elviria

Located in the prestigious and sought-after area of Elviria, this top-floor apartment offers breathtaking 240° panoramic views, stretching from the mountains to the Mediterranean Sea, and overlooking the renowned Santa María Golf Course.

At the rear of the apartment, you'll find the second bedroom with mountain views and its own bathroom.

The property includes a private underground garage space (20 sqm) and a storage room (9 sqm), with elevator access directly from the garage to the apartment level. The residential complex features four communal swimming pools, one of which is saltwater. The community is peaceful, well-maintained, and ideal for enjoying sunny days in one of Marbella's finest locations.