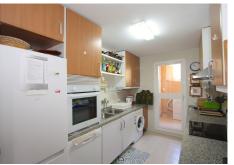

The kitchen includes a generously sized laundry room, which offers practical space for daily living. The master bedroom is enhanced by a charming classic dome feature, adding a touch of elegance. The living were adding a touch of elegance. The living the living the states come feature adding a touch of elegance and the living the living the states come is a state of the state of the living the states of the state of t