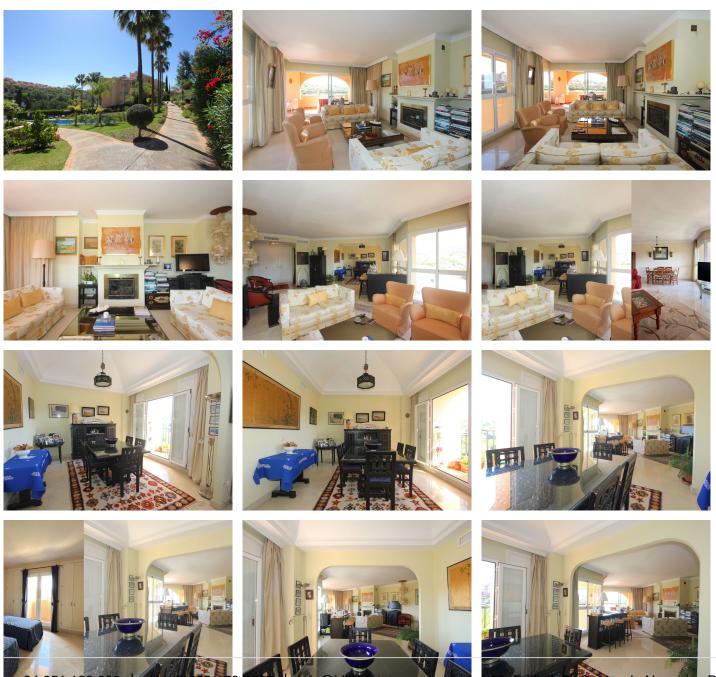

The apartment, situated on the fourth and top floor, was originally a 3-bedroom, 2-bathroom property with a guest toilet. The current owner has transformed one of the bedrooms into an extended dining area, enhancing the spaciousness of the living room. However, it is easy to restore the third bedroom if desired by reinstalling a partition wall.

The kitchen includes a generously sized laundry room, which offers practical space for daily living. The master bedroom is enhanced by a charming classic dome feature, adding a touch of elegance. The living were adding a touch of elegance. The living the living the states come feature adding a touch of elegance and the living the living the states come is a state of the state of the living the states of the state of t

## IDILIQ estates

room is bright and inviting, featuring a fireplace, a dedicated bar area, and access to the expansive main terrace. Both the master bedroom and living room open directly onto this terrace, which is large enough to accommodate three distinct outdoor living areas.