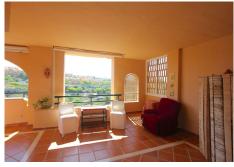

## IDILIQ estates

room is bright and inviting, featuring a fireplace, a dedicated bar area, and access to the expansive main terrace. Both the master bedroom and living room open directly onto this terrace, which is large enough to accommodate three distinct outdoor living areas.