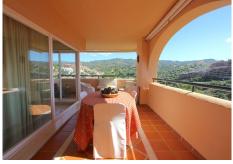

## IDILIQ estates

room is bright and inviting, featuring a fireplace, a dedicated bar area, and access to the expansive main terrace. Both the master bedroom and living room open directly onto this terrace, which is large enough to accommodate three distinct outdoor living areas.