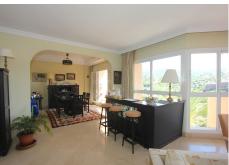

## IDILIQ estates

room is bright and inviting, featuring a fireplace, a dedicated bar area, and access to the expansive main terrace. Both the master bedroom and living room open directly onto this terrace, which is large enough to accommodate three distinct outdoor living areas.