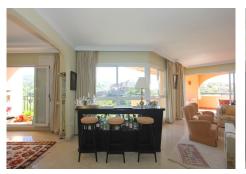

## IDILIQ estates

room is bright and inviting, featuring a fireplace, a dedicated bar area, and access to the expansive main terrace. Both the master bedroom and living room open directly onto this terrace, which is large enough to accommodate three distinct outdoor living areas.