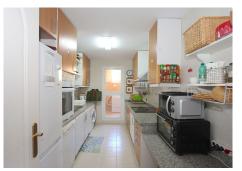

The kitchen includes a generously sized laundry room, which offers practical space for daily living. The master bedroom is enhanced by a charming classic dome feature, adding a touch of elegance. The living were adding a touch of elegance. The living the living the states come feature adding a touch of elegance and the living the living the states come is a state of the state of the living the states of the state of t