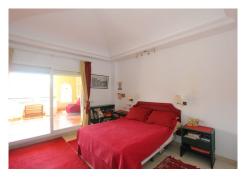

The apartment, situated on the fourth and top floor, was originally a 3-bedroom, 2-bathroom property with a guest toilet. The current owner has transformed one of the bedrooms into an extended dining area, enhancing the spaciousness of the living room. However, it is easy to restore the third bedroom if desired by reinstalling a partition wall.

## IDILIQ estates

room is bright and inviting, featuring a fireplace, a dedicated bar area, and access to the expansive main terrace. Both the master bedroom and living room open directly onto this terrace, which is large enough to accommodate three distinct outdoor living areas.