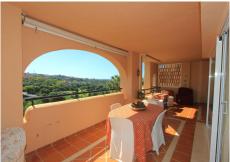

# R5044033

REF# R5044033 625.000 €

| BEDS | BATHS | BUILT  |
|------|-------|--------|
| 3    | 2     | 190 m² |

Top-Floor Apartment with Panoramic 240º Views from Mountains to Sea in Elviria

Located in the prestigious and sought-after area of Elviria, this top-floor apartment offers breathtaking 240° panoramic views, stretching from the mountains to the Mediterranean Sea, and overlooking the renowned Santa María Golf Course.

## IDILIQ estates

room is bright and inviting, featuring a fireplace, a dedicated bar area, and access to the expansive main terrace. Both the master bedroom and living room open directly onto this terrace, which is large enough to accommodate three distinct outdoor living areas.