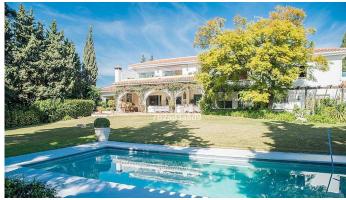

The beautiful house has been built on an extremely large plot of 3,000m2, it is south facing and has a fantastic well kept spacious tropical garden, private swimming pool, paddle-tennis court, small gym and chill out area next to the swimming pool.

This 7 bedroom villa is distributed over 2 levels. It has a spacious covered terrace wrapping around the front side of the house and facing gorgeous garden and swimming pool area.

On the lower level you will find a spacious living room with fireplace, dining area, very big kitchen, several bedrooms with en-suite bathrooms, and a spacious office which can be used as an extra bedroom space.