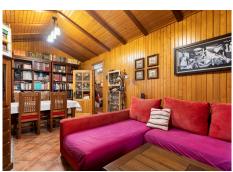

## Sestepona 🕈

REF# R5043898 750.000 €

| BEDS | BATHS | BUILT  | PLOT     | TERRACE |
|------|-------|--------|----------|---------|
| 4    | 3     | 114 m² | 10000 m² | 80 m²   |

Spectacular Finca in Estepona. With 4 bedrooms and 3 bathrooms. With incredible panoramic views, observing the entire city and the beach in the background. The house is a wooden house. It is very comfortable since all the rooms are on the same floor. It has a very nice entrance. Upon entering you have a hall to leave your shoes, coats or umbrellas. Then you see a very large kitchen ideal for preparing large lunches, with a large table. Then you have the rooms that are all very spacious, and some of them with bathroom en suite, giving comfort and privacy. It also has a wonderful covered terrace and an open terrace. In addition to a good private pool to enjoy at your leisure. And a very large private parking area, where you can have several vehicles. But there is still more, the property has a legalized well, solar panels, satellite TV and internet and the best of a large area of land with different fruit plantations such as orange trees, avocados, mangoes, lemons and a great variety. And of course the tranquility of living in an area away from noise, to enjoy absolute tranquility.