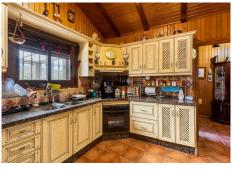

## Sestepona 🕈

REF# R5043898 750.000 €

| BEDS | BATHS | BUILT  | PLOT     | TERRACE |
|------|-------|--------|----------|---------|
| 4    | 3     | 114 m² | 10000 m² | 80 m²   |

Spectacular Finca in Estepona. With 4 bedrooms and 3 bathrooms. With incredible panoramic views, observing the entire city and the beach in the background. The house is a wooden house. It is very comfortable since all the rooms are on the same floor. It has a very nice entrance. Upon entering you have a hall to leave your shoes, coats or umbrellas. Then you see a very large kitchen ideal for preparing large lunches, with a large table. Then you have the rooms that are all very spacious, and some of them with bathroom en suite, giving comfort and privacy. It also has a wonderful covered terrace and an open terrace. In addition to a good private pool to enjoy at your leisure. And a very large private parking area, where you can have several vehicles. But there is still more, the property has a legalized well, solar panels, satellite TV and internet and the best of a large area of land with different fruit plantations such as orange trees, avocados, mangoes, lemons and a great variety. And of course the tranquility of living in an area away from noise, to enjoy absolute tranquility.