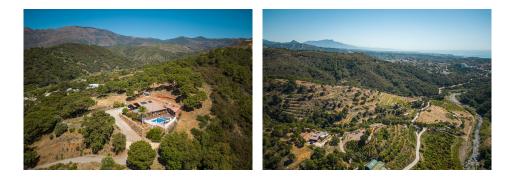

## Sestepona 🕈

REF# R5043898 750.000 €

| BEDS | BATHS | BUILT  | PLOT     | TERRACE |
|------|-------|--------|----------|---------|
| 4    | 3     | 114 m² | 10000 m² | 80 m²   |

Spectacular Finca in Estepona. With 4 bedrooms and 3 bathrooms. With incredible panoramic views, observing the entire city and the beach in the background. The house is a wooden house. It is very comfortable since all the rooms are on the same floor. It has a very nice entrance. Upon entering you have a hall to leave your shoes, coats or umbrellas. Then you see a very large kitchen ideal for preparing large lunches, with a large table. Then you have the rooms that are all very spacious, and some of them with bathroom en suite, giving comfort and privacy. It also has a wonderful covered terrace and an open terrace. In addition to a good private pool to enjoy at your leisure. And a very large private parking area, where you can have several vehicles. But there is still more, the property has a legalized well, solar panels, satellite TV and internet and the best of a large area of land with different fruit plantations such as orange trees, avocados, mangoes, lemons and a great variety. And of course the tranquility of living in an area away from noise, to enjoy absolute tranquility.