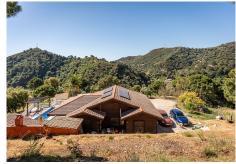

## Sestepona 🕈

REF# R5043898 750.000 €

| BEDS | BATHS | BUILT  | PLOT     | TERRACE |
|------|-------|--------|----------|---------|
| 4    | 3     | 114 m² | 10000 m² | 80 m²   |

Spectacular Finca in Estepona. With 4 bedrooms and 3 bathrooms. With incredible panoramic views, observing the entire city and the beach in the background. The house is a wooden house. It is very comfortable since all the rooms are on the same floor. It has a very nice entrance. Upon entering you have a hall to leave your shoes, coats or umbrellas. Then you see a very large kitchen ideal for preparing large lunches, with a large table. Then you have the rooms that are all very spacious, and some of them with bathroom en suite, giving comfort and privacy. It also has a wonderful covered terrace and an open terrace. In addition to a good private pool to enjoy at your leisure. And a very large private parking area, where you can have several vehicles. But there is still more, the property has a legalized well, solar panels, satellite TV and internet and the best of a large area of land with different fruit plantations such as orange trees, avocados, mangoes, lemons and a great variety. And of course the tranquility of living in an area away from noise, to enjoy absolute tranquility.