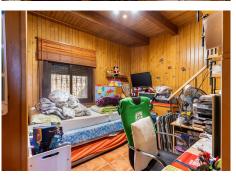

## Sestepona 🕈

REF# R5043898 750.000 €

| BEDS | BATHS | BUILT  | PLOT     | TERRACE |
|------|-------|--------|----------|---------|
| 4    | 3     | 114 m² | 10000 m² | 80 m²   |

Spectacular Finca in Estepona. With 4 bedrooms and 3 bathrooms. With incredible panoramic views, observing the entire city and the beach in the background. The house is a wooden house. It is very comfortable since all the rooms are on the same floor. It has a very nice entrance. Upon entering you have a hall to leave your shoes, coats or umbrellas. Then you see a very large kitchen ideal for preparing large lunches, with a large table. Then you have the rooms that are all very spacious, and some of them with bathroom en suite, giving comfort and privacy. It also has a wonderful covered terrace and an open terrace. In addition to a good private pool to enjoy at your leisure. And a very large private parking area, where you can have several vehicles. But there is still more, the property has a legalized well, solar panels, satellite TV and internet and the best of a large area of land with different fruit plantations such as orange trees, avocados, mangoes, lemons and a great variety. And of course the tranquility of living in an area away from noise, to enjoy absolute tranquility.