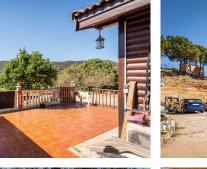

## Sestepona 🕈

REF# R5043898 750.000 €

| BEDS | BATHS | BUILT  | PLOT     | TERRACE |
|------|-------|--------|----------|---------|
| 4    | 3     | 114 m² | 10000 m² | 80 m²   |

Spectacular Finca in Estepona. With 4 bedrooms and 3 bathrooms. With incredible panoramic views, observing the entire city and the beach in the background. The house is a wooden house. It is very comfortable since all the rooms are on the same floor. It has a very nice entrance. Upon entering you have a hall to leave your shoes, coats or umbrellas. Then you see a very large kitchen ideal for preparing large lunches, with a large table. Then you have the rooms that are all very spacious, and some of them with bathroom en suite, giving comfort and privacy. It also has a wonderful covered terrace and an open terrace. In addition to a good private pool to enjoy at your leisure. And a very large private parking area, where you can have several vehicles. But there is still more, the property has a legalized well, solar panels, satellite TV and internet and the best of a large area of land with different fruit plantations such as orange trees, avocados, mangoes, lemons and a great variety. And of course the tranquility of living in an area away from noise, to enjoy absolute tranquility.