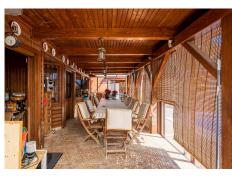

## Sestepona 🕈

REF# R5043898 750.000 €

| BEDS | BATHS | BUILT  | PLOT     | TERRACE |
|------|-------|--------|----------|---------|
| 4    | 3     | 114 m² | 10000 m² | 80 m²   |

Spectacular Finca in Estepona. With 4 bedrooms and 3 bathrooms. With incredible panoramic views, observing the entire city and the beach in the background. The house is a wooden house. It is very comfortable since all the rooms are on the same floor. It has a very nice entrance. Upon entering you have a hall to leave your shoes, coats or umbrellas. Then you see a very large kitchen ideal for preparing large lunches, with a large table. Then you have the rooms that are all very spacious, and some of them with bathroom en suite, giving comfort and privacy. It also has a wonderful covered terrace and an open terrace. In addition to a good private pool to enjoy at your leisure. And a very large private parking area, where you can have several vehicles. But there is still more, the property has a legalized well, solar panels, satellite TV and internet and the best of a large area of land with different fruit plantations such as orange trees, avocados, mangoes, lemons and a great variety. And of course the tranquility of living in an area away from noise, to enjoy absolute tranquility.