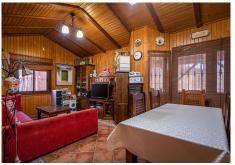

## Sestepona 🕈

REF# R5043898 750.000 €

| BEDS | BATHS | BUILT  | PLOT     | TERRACE |
|------|-------|--------|----------|---------|
| 4    | 3     | 114 m² | 10000 m² | 80 m²   |

Spectacular Finca in Estepona. With 4 bedrooms and 3 bathrooms. With incredible panoramic views, observing the entire city and the beach in the background. The house is a wooden house. It is very comfortable since all the rooms are on the same floor. It has a very nice entrance. Upon entering you have a hall to leave your shoes, coats or umbrellas. Then you see a very large kitchen ideal for preparing large lunches, with a large table. Then you have the rooms that are all very spacious, and some of them with bathroom en suite, giving comfort and privacy. It also has a wonderful covered terrace and an open terrace. In addition to a good private pool to enjoy at your leisure. And a very large private parking area, where you can have several vehicles. But there is still more, the property has a legalized well, solar panels, satellite TV and internet and the best of a large area of land with different fruit plantations such as orange trees, avocados, mangoes, lemons and a great variety. And of course the tranquility of living in an area away from noise, to enjoy absolute tranquility.