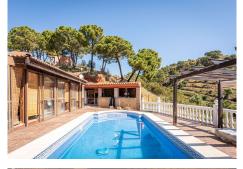

## Sestepona 🕈

REF# R5043898 750.000 €

| BEDS | BATHS | BUILT  | PLOT     | TERRACE |
|------|-------|--------|----------|---------|
| 4    | 3     | 114 m² | 10000 m² | 80 m²   |

Spectacular Finca in Estepona. With 4 bedrooms and 3 bathrooms. With incredible panoramic views, observing the entire city and the beach in the background. The house is a wooden house. It is very comfortable since all the rooms are on the same floor. It has a very nice entrance. Upon entering you have a hall to leave your shoes, coats or umbrellas. Then you see a very large kitchen ideal for preparing large lunches, with a large table. Then you have the rooms that are all very spacious, and some of them with bathroom en suite, giving comfort and privacy. It also has a wonderful covered terrace and an open terrace. In addition to a good private pool to enjoy at your leisure. And a very large private parking area, where you can have several vehicles. But there is still more, the property has a legalized well, solar panels, satellite TV and internet and the best of a large area of land with different fruit plantations such as orange trees, avocados, mangoes, lemons and a great variety. And of course the tranquility of living in an area away from noise, to enjoy absolute tranquility.