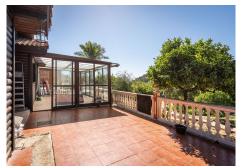

## Sestepona 🕈

REF# R5043898 750.000 €

| BEDS | BATHS | BUILT  | PLOT     | TERRACE |
|------|-------|--------|----------|---------|
| 4    | 3     | 114 m² | 10000 m² | 80 m²   |

Spectacular Finca in Estepona. With 4 bedrooms and 3 bathrooms. With incredible panoramic views, observing the entire city and the beach in the background. The house is a wooden house. It is very comfortable since all the rooms are on the same floor. It has a very nice entrance. Upon entering you have a hall to leave your shoes, coats or umbrellas. Then you see a very large kitchen ideal for preparing large lunches, with a large table. Then you have the rooms that are all very spacious, and some of them with bathroom en suite, giving comfort and privacy. It also has a wonderful covered terrace and an open terrace. In addition to a good private pool to enjoy at your leisure. And a very large private parking area, where you can have several vehicles. But there is still more, the property has a legalized well, solar panels, satellite TV and internet and the best of a large area of land with different fruit plantations such as orange trees, avocados, mangoes, lemons and a great variety. And of course the tranquility of living in an area away from noise, to enjoy absolute tranquility.