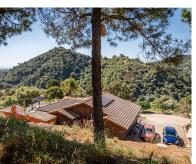

## Sestepona 🕈

REF# R5043898 750.000 €

| BEDS | BATHS | BUILT  | PLOT     | TERRACE |
|------|-------|--------|----------|---------|
| 4    | 3     | 114 m² | 10000 m² | 80 m²   |

Spectacular Finca in Estepona. With 4 bedrooms and 3 bathrooms. With incredible panoramic views, observing the entire city and the beach in the background. The house is a wooden house. It is very comfortable since all the rooms are on the same floor. It has a very nice entrance. Upon entering you have a hall to leave your shoes, coats or umbrellas. Then you see a very large kitchen ideal for preparing large lunches, with a large table. Then you have the rooms that are all very spacious, and some of them with bathroom en suite, giving comfort and privacy. It also has a wonderful covered terrace and an open terrace. In addition to a good private pool to enjoy at your leisure. And a very large private parking area, where you can have several vehicles. But there is still more, the property has a legalized well, solar panels, satellite TV and internet and the best of a large area of land with different fruit plantations such as orange trees, avocados, mangoes, lemons and a great variety. And of course the tranquility of living in an area away from noise, to enjoy absolute tranquility.