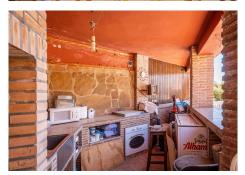

## Sestepona 🕈

REF# R5043898 750.000 €

| BEDS | BATHS | BUILT  | PLOT     | TERRACE |
|------|-------|--------|----------|---------|
| 4    | 3     | 114 m² | 10000 m² | 80 m²   |

Spectacular Finca in Estepona. With 4 bedrooms and 3 bathrooms. With incredible panoramic views, observing the entire city and the beach in the background. The house is a wooden house. It is very comfortable since all the rooms are on the same floor. It has a very nice entrance. Upon entering you have a hall to leave your shoes, coats or umbrellas. Then you see a very large kitchen ideal for preparing large lunches, with a large table. Then you have the rooms that are all very spacious, and some of them with bathroom en suite, giving comfort and privacy. It also has a wonderful covered terrace and an open terrace. In addition to a good private pool to enjoy at your leisure. And a very large private parking area, where you can have several vehicles. But there is still more, the property has a legalized well, solar panels, satellite TV and internet and the best of a large area of land with different fruit plantations such as orange trees, avocados, mangoes, lemons and a great variety. And of course the tranquility of living in an area away from noise, to enjoy absolute tranquility.