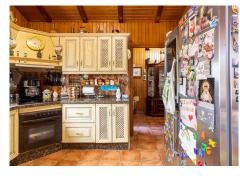

## Sestepona 🕈

REF# R5043898 750.000 €

| BEDS | BATHS | BUILT  | PLOT     | TERRACE |
|------|-------|--------|----------|---------|
| 4    | 3     | 114 m² | 10000 m² | 80 m²   |

Spectacular Finca in Estepona. With 4 bedrooms and 3 bathrooms. With incredible panoramic views, observing the entire city and the beach in the background. The house is a wooden house. It is very comfortable since all the rooms are on the same floor. It has a very nice entrance. Upon entering you have a hall to leave your shoes, coats or umbrellas. Then you see a very large kitchen ideal for preparing large lunches, with a large table. Then you have the rooms that are all very spacious, and some of them with bathroom en suite, giving comfort and privacy. It also has a wonderful covered terrace and an open terrace. In addition to a good private pool to enjoy at your leisure. And a very large private parking area, where you can have several vehicles. But there is still more, the property has a legalized well, solar panels, satellite TV and internet and the best of a large area of land with different fruit plantations such as orange trees, avocados, mangoes, lemons and a great variety. And of course the tranquility of living in an area away from noise, to enjoy absolute tranquility.