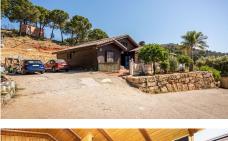

## Sestepona 🕈

REF# R5043898 750.000 €

| BEDS | BATHS | BUILT  | PLOT     | TERRACE |
|------|-------|--------|----------|---------|
| 4    | 3     | 114 m² | 10000 m² | 80 m²   |

Spectacular Finca in Estepona. With 4 bedrooms and 3 bathrooms. With incredible panoramic views, observing the entire city and the beach in the background. The house is a wooden house. It is very comfortable since all the rooms are on the same floor. It has a very nice entrance. Upon entering you have a hall to leave your shoes, coats or umbrellas. Then you see a very large kitchen ideal for preparing large lunches, with a large table. Then you have the rooms that are all very spacious, and some of them with bathroom en suite, giving comfort and privacy. It also has a wonderful covered terrace and an open terrace. In addition to a good private pool to enjoy at your leisure. And a very large private parking area, where you can have several vehicles. But there is still more, the property has a legalized well, solar panels, satellite TV and internet and the best of a large area of land with different fruit plantations such as orange trees, avocados, mangoes, lemons and a great variety. And of course the tranquility of living in an area away from noise, to enjoy absolute tranquility.