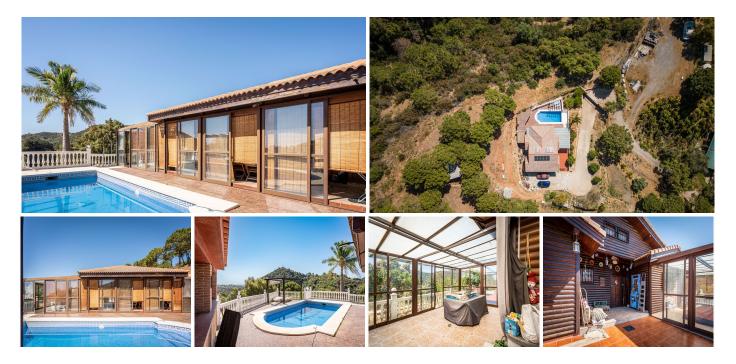

## Sestepona 🕈

REF# R5043898 750.000 €

| BEDS | BATHS | BUILT  | PLOT     | TERRACE |
|------|-------|--------|----------|---------|
| 4    | 3     | 114 m² | 10000 m² | 80 m²   |

Spectacular Finca in Estepona. With 4 bedrooms and 3 bathrooms. With incredible panoramic views, observing the entire city and the beach in the background. The house is a wooden house. It is very comfortable since all the rooms are on the same floor. It has a very nice entrance. Upon entering you have a hall to leave your shoes, coats or umbrellas. Then you see a very large kitchen ideal for preparing large lunches, with a large table. Then you have the rooms that are all very spacious, and some of them with bathroom en suite, giving comfort and privacy. It also has a wonderful covered terrace and an open terrace. In addition to a good private pool to enjoy at your leisure. And a very large private parking area, where you can have several vehicles. But there is still more, the property has a legalized well, solar panels, satellite TV and internet and the best of a large area of land with different fruit plantations such as orange trees, avocados, mangoes, lemons and a great variety. And of course the tranquility of living in an area away from noise, to enjoy absolute tranquility.