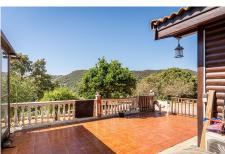

## Sestepona 🕈

REF# R5043898 750.000 €

| BEDS | BATHS | BUILT  | PLOT     | TERRACE |
|------|-------|--------|----------|---------|
| 4    | 3     | 114 m² | 10000 m² | 80 m²   |

Spectacular Finca in Estepona. With 4 bedrooms and 3 bathrooms. With incredible panoramic views, observing the entire city and the beach in the background. The house is a wooden house. It is very comfortable since all the rooms are on the same floor. It has a very nice entrance. Upon entering you have a hall to leave your shoes, coats or umbrellas. Then you see a very large kitchen ideal for preparing large lunches, with a large table. Then you have the rooms that are all very spacious, and some of them with bathroom en suite, giving comfort and privacy. It also has a wonderful covered terrace and an open terrace. In addition to a good private pool to enjoy at your leisure. And a very large private parking area, where you can have several vehicles. But there is still more, the property has a legalized well, solar panels, satellite TV and internet and the best of a large area of land with different fruit plantations such as orange trees, avocados, mangoes, lemons and a great variety. And of course the tranquility of living in an area away from noise, to enjoy absolute tranquility.