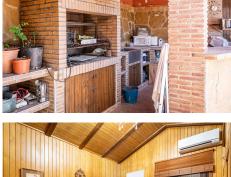

## Sestepona 🕈

REF# R5043898 750.000 €

| BEDS | BATHS | BUILT  | PLOT     | TERRACE |
|------|-------|--------|----------|---------|
| 4    | 3     | 114 m² | 10000 m² | 80 m²   |

Spectacular Finca in Estepona. With 4 bedrooms and 3 bathrooms. With incredible panoramic views, observing the entire city and the beach in the background. The house is a wooden house. It is very comfortable since all the rooms are on the same floor. It has a very nice entrance. Upon entering you have a hall to leave your shoes, coats or umbrellas. Then you see a very large kitchen ideal for preparing large lunches, with a large table. Then you have the rooms that are all very spacious, and some of them with bathroom en suite, giving comfort and privacy. It also has a wonderful covered terrace and an open terrace. In addition to a good private pool to enjoy at your leisure. And a very large private parking area, where you can have several vehicles. But there is still more, the property has a legalized well, solar panels, satellite TV and internet and the best of a large area of land with different fruit plantations such as orange trees, avocados, mangoes, lemons and a great variety. And of course the tranquility of living in an area away from noise, to enjoy absolute tranquility.