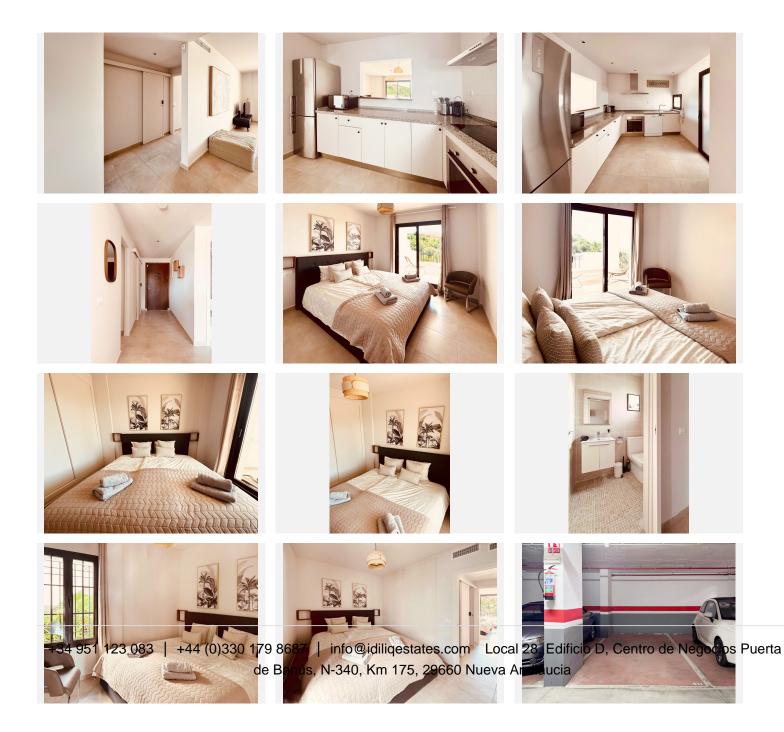

Spacious & Stylish: Enjoy a bright, airy living room with direct terrace access, two generously sized bedrooms with built-in wardrobes, and a chic, newly renovated bathroom featuring a spacious walk-in shower.

## IDILIQ estates

Comfort & Convenience: Stay cool with air conditioning throughout, and take advantage of a dedicated laundry room with a washing machine and a guest toilet for added practicality.

Secure Underground Parking: An assigned garage space ensures your vehicle is safe and easily accessible.