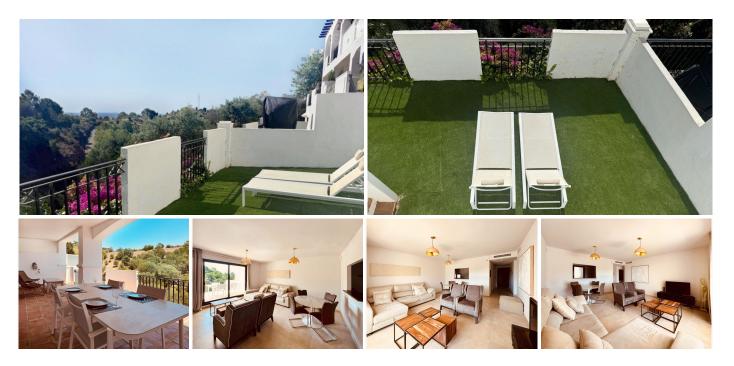

Highlights:

Spectacular Views: Wake up to serene mountain vistas and sea views from your covered terrace and open, sun-drenched terrace—perfect for morning coffee or sunset cocktails.

Turnkey Perfection: Renovated in June 2024, this apartment boasts fresh paint and new double-glazed windows for energy efficiency.

Spacious & Stylish: Enjoy a bright, airy living room with direct terrace access, two generously sized bedrooms with built-in wardrobes, and a chic, newly renovated bathroom featuring a spacious walk-in shower.

This apartment is more than just a home—it's a lifestyle. The well-maintained community offers a sparkling swimming pool, perfect for soaking up Marbella's year-round sunshine.

Whether you're seeking a forever home, a luxurious holiday retreat, or a high-potential investment property, this apartment ticks every box. Fully furnished and ready for immediate occupancy, it's designed for effortless living with high-quality finishes and a warm, inviting ambiance.