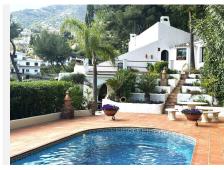

R5043751

Mijas

REF# R5043751 1.399.000 €

| BEDS | BATHS | BUILT  | PLOT    | TERRACE |
|------|-------|--------|---------|---------|
| 4    | 3     | 240 m² | 1680 m² | 20 m²   |

OPPORTUNITY! Villa with pool in Las Lomas de Mijas.

Distributed over different levels, the plot is located at the end of a cul-de-sac, which makes this property a more intimate and special home. Furthermore, its dreamlike gardens at the entrance to the house, its large pool, its design and architecture, and the sauna located like a treehouse, make this villa a unique product with unparalleled charm, destined to be the new home for a new family.