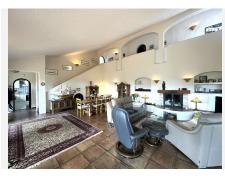

Distributed over different levels, the plot is located at the end of a cul-de-sac, which makes this property a more intimate and special home. Furthermore, its dreamlike gardens at the entrance to the house, its large pool, its design and architecture, and the sauna located like a treehouse, make this villa a unique product with unparalleled charm, destined to be the new home for a new family.

The house has many details and will captivate you, from the outdoor areas with a wood-fired oven, sauna, a small wooden cabin, open areas to enjoy the views surrounded by nature, etc., to its interior distributed over two floors with a large living-room-dining-room, a particularly beautiful fully equipped kitchen, and the +34 951 123 083 | +44 (0)330 179 8687 | info@idiliqestates.com Local 28, Edificio D, Centro de Negocios Puerta

de Banús, N-340, Km 175, 29660 Nueva Andlaucia

possibility of having up to 4 bedrooms, ensuring that this house lacks nothing, providing all the comforts. The bedrooms have en-suite bathrooms, with the master bedroom's being the most special, featuring a jacuzzi integrated into the surrounding rock and a large shower. One of the rooms is currently used as a small library that leads to the upper terrace, which also connects to the master bedroom. The house is equipped with air conditioning in each room, and in the living room you can also enjoy the fireplace in winter. It also has its own water tank and outdoor parking next to the entrance.