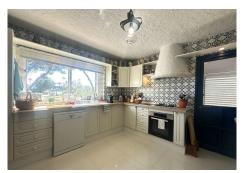

The house has many details and will captivate you, from the outdoor areas with a wood-fired oven, sauna, a small wooden cabin, open areas to enjoy the views surrounded by nature, etc., to its interior distributed over two floors with a large living-room-dining-room, a particularly beautiful fully equipped kitchen, and the +34 951 123 083 | +44 (0)330 179 8687 | info@idiliqestates.com Local 28, Edificio D, Centro de Negocios Puerta

de Banús, N-340, Km 175, 29660 Nueva Andlaucia

possibility of having up to 4 bedrooms, ensuring that this house lacks nothing, providing all the comforts. The bedrooms have en-suite bathrooms, with the master bedroom's being the most special, featuring a jacuzzi integrated into the surrounding rock and a large shower. One of the rooms is currently used as a small library that leads to the upper terrace, which also connects to the master bedroom. The house is equipped with air conditioning in each room, and in the living room you can also enjoy the fireplace in winter. It also has its own water tank and outdoor parking next to the entrance.