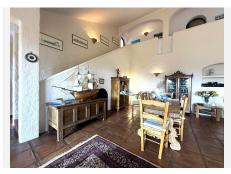

Distributed over different levels, the plot is located at the end of a cul-de-sac, which makes this property a more intimate and special home. Furthermore, its dreamlike gardens at the entrance to the house, its large pool, its design and architecture, and the sauna located like a treehouse, make this villa a unique product with unparalleled charm, destined to be the new home for a new family.

The house has many details and will captivate you, from the outdoor areas with a wood-fired oven, sauna, a small wooden cabin, open areas to enjoy the views surrounded by nature, etc., to its interior distributed over two floors with a large living-room-dining-room, a particularly beautiful fully equipped kitchen, and the +34 951 123 083 | +44 (0)330 179 8687 | info@idiliqestates.com Local 28, Edificio D, Centro de Negocios Puerta

de Banús, N-340, Km 175, 29660 Nueva Andlaucia

possibility of having up to 4 bedrooms, ensuring that this house lacks nothing, providing all the comforts. The bedrooms have en-suite bathrooms, with the master bedroom's being the most special, featuring a jacuzzi integrated into the surrounding rock and a large shower. One of the rooms is currently used as a small library that leads to the upper terrace, which also connects to the master bedroom. The house is equipped with air conditioning in each room, and in the living room you can also enjoy the fireplace in winter. It also has its own water tank and outdoor parking next to the entrance.