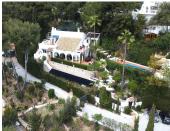

R5043751

Mijas

REF# R5043751 1.399.000 €

| BEDS | BATHS | BUILT  | PLOT    | TERRACE |
|------|-------|--------|---------|---------|
| 4    | 3     | 240 m² | 1680 m² | 20 m²   |

OPPORTUNITY! Villa with pool in Las Lomas de Mijas.

Beautiful villa located in the well-known and prestigious Urb. Las Lomas de Mijas, characterized by its beautiful natural light throughout the day, its incredible views of the sea and mountains, and its proximity to the town. It is undoubtedly located among the most sought-after areas by buyers looking for a new home full of peace and exclusivity.

Distributed over different levels, the plot is located at the end of a cul-de-sac, which makes this property a more intimate and special home. Furthermore, its dreamlike gardens at the entrance to the house, its large pool, its design and architecture, and the sauna located like a treehouse, make this villa a unique product with unparalleled charm, destined to be the new home for a new family.