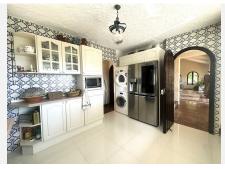

The house has many details and will captivate you, from the outdoor areas with a wood-fired oven, sauna, a small wooden cabin, open areas to enjoy the views surrounded by nature, etc., to its interior distributed over two floors with a large living-room-dining-room, a particularly beautiful fully equipped kitchen, and the +34 951 123 083 | +44 (0)330 179 8687 | info@idiliqestates.com Local 28, Edificio D, Centro de Negocios Puerta

de Banús, N-340, Km 175, 29660 Nueva Andlaucia

possibility of having up to 4 bedrooms, ensuring that this house lacks nothing, providing all the comforts. The bedrooms have en-suite bathrooms, with the master bedroom's being the most special, featuring a jacuzzi integrated into the surrounding rock and a large shower. One of the rooms is currently used as a small library that leads to the upper terrace, which also connects to the master bedroom. The house is equipped with air conditioning in each room, and in the living room you can also enjoy the fireplace in winter. It also has its own water tank and outdoor parking next to the entrance.