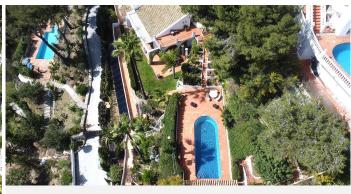

Distributed over different levels, the plot is located at the end of a cul-de-sac, which makes this property a more intimate and special home. Furthermore, its dreamlike gardens at the entrance to the house, its large pool, its design and architecture, and the sauna located like a treehouse, make this villa a unique product with unparalleled charm, destined to be the new home for a new family.

The house has many details and will captivate you, from the outdoor areas with a wood-fired oven, sauna, a small wooden cabin, open areas to enjoy the views surrounded by nature, etc., to its interior distributed over two floors with a large living-room-dining-room, a particularly beautiful fully equipped kitchen, and the +34 951 123 083 | +44 (0)330 179 8687 | info@idiliqestates.com Local 28, Edificio D, Centro de Negocios Puerta