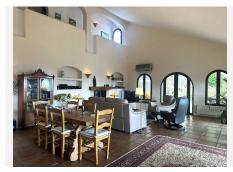

Distributed over different levels, the plot is located at the end of a cul-de-sac, which makes this property a more intimate and special home. Furthermore, its dreamlike gardens at the entrance to the house, its large pool, its design and architecture, and the sauna located like a treehouse, make this villa a unique product with unparalleled charm, destined to be the new home for a new family.

The house has many details and will captivate you, from the outdoor areas with a wood-fired oven, sauna, a small wooden cabin, open areas to enjoy the views surrounded by nature, etc., to its interior distributed over two floors with a large living-room-dining-room, a particularly beautiful fully equipped kitchen, and the +34 951 123 083 | +44 (0)330 179 8687 | info@idiliqestates.com Local 28, Edificio D, Centro de Negocios Puerta

de Banús, N-340, Km 175, 29660 Nueva Andlaucia

possibility of having up to 4 bedrooms, ensuring that this house lacks nothing, providing all the comforts. The bedrooms have en-suite bathrooms, with the master bedroom's being the most special, featuring a jacuzzi integrated into the surrounding rock and a large shower. One of the rooms is currently used as a small library that leads to the upper terrace, which also connects to the master bedroom. The house is equipped with air conditioning in each room, and in the living room you can also enjoy the fireplace in winter. It also has its own water tank and outdoor parking next to the entrance.