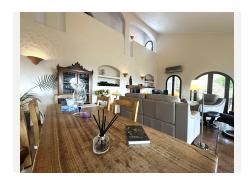

Distributed over different levels, the plot is located at the end of a cul-de-sac, which makes this property a more intimate and special home. Furthermore, its dreamlike gardens at the entrance to the house, its large pool, its design and architecture, and the sauna located like a treehouse, make this villa a unique product with unparalleled charm, destined to be the new home for a new family.

The house has many details and will captivate you, from the outdoor areas with a wood-fired oven, sauna, a small wooden cabin, open areas to enjoy the views surrounded by nature, etc., to its interior distributed over two floors with a large living-room-dining-room, a particularly beautiful fully equipped kitchen, and the +34 951 123 083 | +44 (0)330 179 8687 | info@idiliqestates.com Local 28, Edificio D, Centro de Negocios Puerta

de Banús, N-340, Km 175, 29660 Nueva Andlaucia

possibility of having up to 4 bedrooms, ensuring that this house lacks nothing, providing all the comforts. The bedrooms have en-suite bathrooms, with the master bedroom's being the most special, featuring a jacuzzi integrated into the surrounding rock and a large shower. One of the rooms is currently used as a small library that leads to the upper terrace, which also connects to the master bedroom. The house is equipped with air conditioning in each room, and in the living room you can also enjoy the fireplace in winter. It also has its own water tank and outdoor parking next to the entrance.