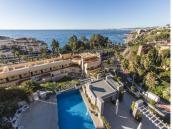

## R5043664

Benalmadena Costa

REF# R5043664 340.000 €

| BEDS | BATHS | BUILT | TERRACE |
|------|-------|-------|---------|
| 1    | 1     | 65 m² | 48 m²   |

Nexus Benalmadena is situated in a prime location on Spains golden coast, the Costa del Sol. This modern and spacious 1 be, 1 bath apartment offers sea views from all rooms due to its excellent south west orientation. Both living room and kitchen have a terrace with stunning sea views. Kitchen, living room and ensuite bathroom are all on the lower level. Upstairs you will find a magnificient 65 m2 private terrace with beautiful sea views and fabulous sunsets. Plenty of space for an outdoor kitchen, sunloungers, table for 10 etc. Suberp entertaining guests. The surrounding area of Benalmadena is a great one, with a great deal of activities in which to take part, the most prominent of which is golf, the closest course of which is that of Torrequebrada Golf. Nexus Benalmadena features a beautiful outdoor seasonal swimming pool which provides a stunning setting for cooling down under the hot Mediterranean weather as well as prime sun bathing opportunities with the sun loungers and parasols provided.