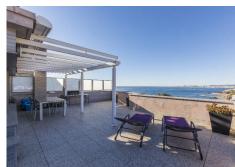

## R5043664

Benalmadena Costa

REF# R5043664 340.000 €

| BEDS | BATHS | BUILT | TERRACE |
|------|-------|-------|---------|
| 1    | 1     | 65 m² | 48 m²   |

Nexus Benalmadena is situated in a prime location on Spains golden coast, the Costa del Sol. This modern and spacious 1 be, 1 bath apartment offers sea views from all rooms due to its excellent south west orientation. Both living room and kitchen have a terrace with stunning sea views. Kitchen, living room and ensuite bathroom are all on the lower level. Upstairs you will find a magnificient 65 m2 private terrace with beautiful sea views and fabulous sunsets. Plenty of space for an outdoor kitchen, sunloungers, table for 10 etc. Suberp entertaining guests. The surrounding area of Benalmadena is a great one, with a great deal of activities in which to take part, the most prominent of which is golf, the closest course of which is that of Torrequebrada Golf. Nexus Benalmadena features a beautiful outdoor seasonal swimming pool which provides a stunning setting for cooling down under the hot Mediterranean weather as well as prime sun bathing opportunities with the sun loungers and parasols provided.