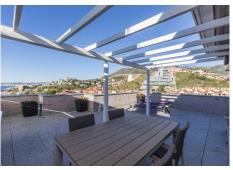

## R5043664

Benalmadena Costa

REF# R5043664 340.000 €

| BEDS | BATHS | BUILT | TERRACE |
|------|-------|-------|---------|
| 1    | 1     | 65 m² | 48 m²   |

Nexus Benalmadena is situated in a prime location on Spains golden coast, the Costa del Sol. This modern and spacious 1 be, 1 bath apartment offers sea views from all rooms due to its excellent south west orientation. Both living room and kitchen have a terrace with stunning sea views. Kitchen, living room and ensuite bathroom are all on the lower level. Upstairs you will find a magnificient 65 m2 private terrace with beautiful sea views and fabulous sunsets. Plenty of space for an outdoor kitchen, sunloungers, table for 10 etc. Suberp entertaining guests. The surrounding area of Benalmadena is a great one, with a great deal of activities in which to take part, the most prominent of which is golf, the closest course of which is that of Torrequebrada Golf. Nexus Benalmadena features a beautiful outdoor seasonal swimming pool which provides a stunning setting for cooling down under the hot Mediterranean weather as well as prime sun bathing opportunities with the sun loungers and parasols provided.