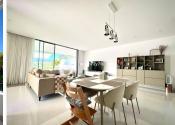

This bright and welcoming apartment is thoughtfully laid out. On the right as you enter, there's a spacious living area with a sleek open-plan white kitchen — modern and elegant. The living room opens onto a terrace with beautiful views of the mountains and communal gardens.

To the left, you'll find two bedrooms that share a bathroom, as well as a master bedroom with its own en/suite bathroom

The apartment is filled with natural light, creating a warm and pleasant atmosphere throughout.