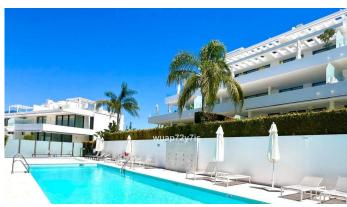

## R5043619

Estepona

REF# R5043619 799.000 €

| BEDS | BATHS | BUILT  | TERRACE |
|------|-------|--------|---------|
| 3    | 2     | 122 m² | 78 m²   |

The apartment is located in Estepona East, in the Cataleya urbanization — a modern and tranquil gated community nestled in one of the greenest and most convenient areas along the coast. Within walking distance, you'll find golf courses, shops, restaurants, schools, and public transport, making everyday life exceptionally easy.

Included in the price are two underground parking spaces and a large, dry storage room — perfect for keeping your belongings safe and organized.

The community is fully gated and offers 24-hour concierge service and a heated swimming pool, allowing you to enjoy a swim even in winter.