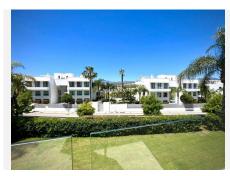

## R5043619

Estepona

REF# R5043619 799.000 €

| BEDS | BATHS | BUILT  | TERRACE |
|------|-------|--------|---------|
| 3    | 2     | 122 m² | 78 m²   |

The apartment is located in Estepona East, in the Cataleya urbanization — a modern and tranquil gated community nestled in one of the greenest and most convenient areas along the coast. Within walking distance, you'll find golf courses, shops, restaurants, schools, and public transport, making everyday life exceptionally easy.

The location is ideal — just 10 minutes drive from Puerto Banús, around 20 minutes to Marbella's Old Town, and 15 minutes to Estepona's town center. A perfect balance between nature and accessibility.

This bright and welcoming apartment is thoughtfully laid out. On the right as you enter, there's a spacious living area with a sleek open-plan white kitchen — modern and elegant. The living room opens onto a terrace with beautiful views of the mountains and communal gardens.

Included in the price are two underground parking spaces and a large, dry storage room — perfect for keeping your belongings safe and organized.

The community is fully gated and offers 24-hour concierge service and a heated swimming pool, allowing you to enjoy a swim even in winter.