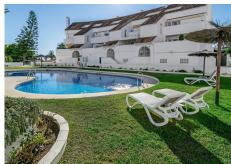

R5043559

Nueva Andalucía

REF# R5043559 599.000 €

| BEDS | BATHS | BUILT  | TERRACE |
|------|-------|--------|---------|
| 3    | 3     | 115 m² | 20 m²   |

A superb west facing renovated duplex penthouse for sale in the popular El Dorado urbanisation in Nueva Andalucia.

Enjoy the afternoon view with stunning views towards the sea.

The development is located a short walk to the beach, Puerto Banus as well as the shops and restaurants around Centro Plaza.

A duplex penthouse it has 3 bedrooms, 2 of which are on the entrance floor. On the top floor you find the en-suite master bedroom with its own terrace and skylight.