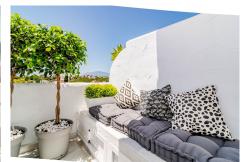

R5043559

Nueva Andalucía

REF# R5043559 599.000 €

| BEDS | BATHS | BUILT  | TERRACE |
|------|-------|--------|---------|
| 3    | 3     | 115 m² | 20 m²   |

A superb west facing renovated duplex penthouse for sale in the popular El Dorado urbanisation in Nueva Andalucia.

The living room enjoys an open-plan kitchen and leads onto the main terrace, that can be accessed directly from the living room and kitchen.

The property is ready to move in and is currently rented out successfully short-term with all the necessary licences.