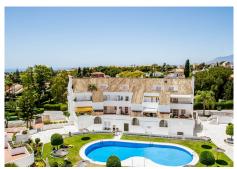

R5043559

Nueva Andalucía

REF# R5043559 599.000 €

| BEDS | BATHS | BUILT  | TERRACE |
|------|-------|--------|---------|
| 3    | 3     | 115 m² | 20 m²   |

A superb west facing renovated duplex penthouse for sale in the popular El Dorado urbanisation in Nueva Andalucia.

Enjoy the afternoon view with stunning views towards the sea.

The development is located a short walk to the beach, Puerto Banus as well as the shops and restaurants around Centro Plaza.

A duplex penthouse it has 3 bedrooms, 2 of which are on the entrance floor. On the top floor you find the en-suite master bedroom with its own terrace and skylight.