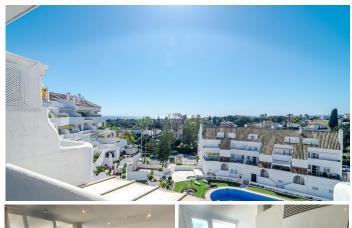

R5043559

Nueva Andalucía

REF# R5043559 599.000 €

| BEDS | BATHS | BUILT  | TERRACE |
|------|-------|--------|---------|
| 3    | 3     | 115 m² | 20 m²   |

A superb west facing renovated duplex penthouse for sale in the popular El Dorado urbanisation in Nueva Andalucia.

Enjoy the afternoon view with stunning views towards the sea.

The development is located a short walk to the beach, Puerto Banus as well as the shops and restaurants around Centro Plaza.

A duplex penthouse it has 3 bedrooms, 2 of which are on the entrance floor. On the top floor you find the en-suite master bedroom with its own terrace and skylight.