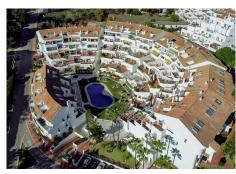

R5043559

Nueva Andalucía

REF# R5043559 599.000 €

| BEDS | BATHS | BUILT  | TERRACE |
|------|-------|--------|---------|
| 3    | 3     | 115 m² | 20 m²   |

A superb west facing renovated duplex penthouse for sale in the popular El Dorado urbanisation in Nueva Andalucia.

Enjoy the afternoon view with stunning views towards the sea.

The development is located a short walk to the beach, Puerto Banus as well as the shops and restaurants around Centro Plaza.

A duplex penthouse it has 3 bedrooms, 2 of which are on the entrance floor. On the top floor you find the en-suite master bedroom with its own terrace and skylight.