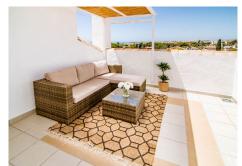

R5043559

Nueva Andalucía

REF# R5043559 599.000 €

| BEDS | BATHS | BUILT  | TERRACE |
|------|-------|--------|---------|
| 3    | 3     | 115 m² | 20 m²   |

A superb west facing renovated duplex penthouse for sale in the popular El Dorado urbanisation in Nueva Andalucia.

The living room enjoys an open-plan kitchen and leads onto the main terrace, that can be accessed directly from the living room and kitchen.

The property is ready to move in and is currently rented out successfully short-term with all the necessary licences.