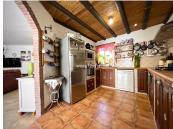

Upon entering, you immediately feel the warm and inviting atmosphere of the home. The construction is solid, and the property stays cool during the hot summer days. On the ground floor, you'll find an open kitchen, a guest toilet, a practical storage room (ideal for spices or pantry items), and a terrace with direct access to the communal garden and the urbanization's swimming pool.