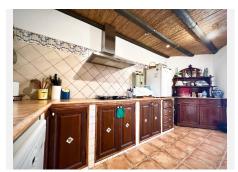

Upon entering, you immediately feel the warm and inviting atmosphere of the home. The construction is solid, and the property stays cool during the hot summer days. On the ground floor, you'll find an open kitchen, a guest toilet, a practical storage room (ideal for spices or pantry items), and a terrace with direct access to the communal garden and the urbanization's swimming pool.