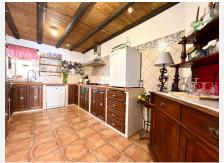

Upon entering, you immediately feel the warm and inviting atmosphere of the home. The construction is solid, and the property stays cool during the hot summer days. On the ground floor, you'll find an open kitchen, a guest toilet, a practical storage room (ideal for spices or pantry items), and a terrace with direct access to the communal garden and the urbanization's swimming pool.