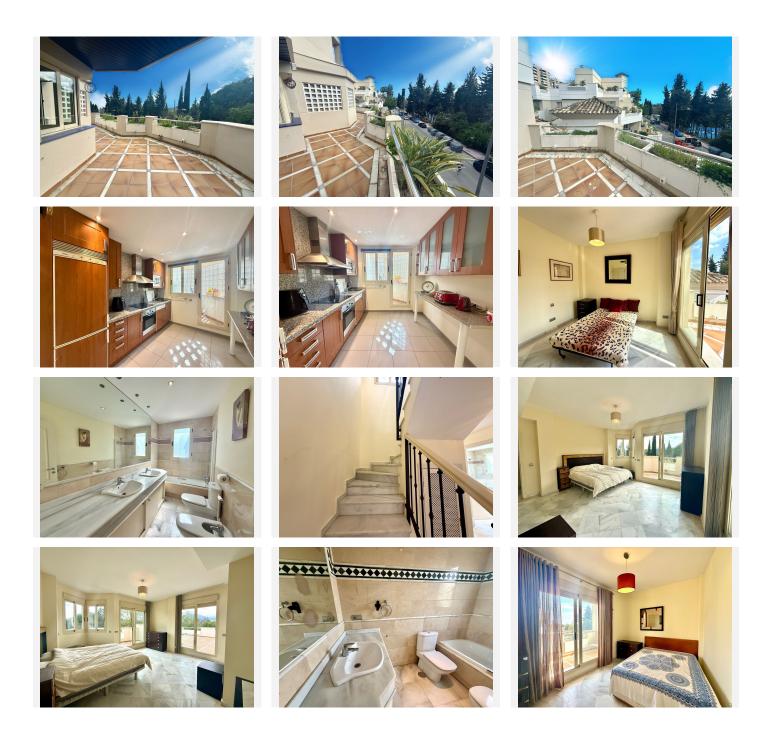

This 3-bedroom duplex penthouse, located in the sought-after urbanisation of Fuente de Aloha in Nueva Andalucia, offers a fantastic opportunity for buyers seeking a spacious family home that can be tailored to their own style. While the property is in solid condition, it would benefit from cosmetic updating, giving new owners the chance to modernize interiors to their taste and add significant value.

With its generous living spaces, open-plan layout, and large solarium boasting panoramic mountain views, this property has all the right foundations for a dream family home. The master bedroom features an ensuite bathroom, while the additional bedrooms provide flexible space for family members or guests.

Perfectly positioned for families, the duplex penthouse is within close proximity to several prestigious international schools, making daily life convenient and stress-free. The surrounding area also offers an abundance of amenities, including shops, restaurants, and world-class golf courses, all within walking distance. Puerto Banus and Marbella are a short drive away.