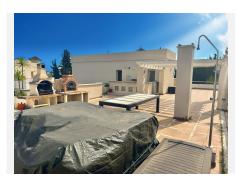

## R5041996 ♥ Nueva Andalucía REF# R5041996 795.000 €

| BEDS | BATHS | BUILT  | TERRACE            |
|------|-------|--------|--------------------|
| 3    | 3     | 161 m² | 243 m <sup>2</sup> |

Spacious Duplex Penthouse with Family Home Potential in Prime Location of the Aloha Strip.

With its generous living spaces, open-plan layout, and large solarium boasting panoramic mountain views, this property has all the right foundations for a dream family home. The master bedroom features an ensuite bathroom, while the additional bedrooms provide flexible space for family members or guests.