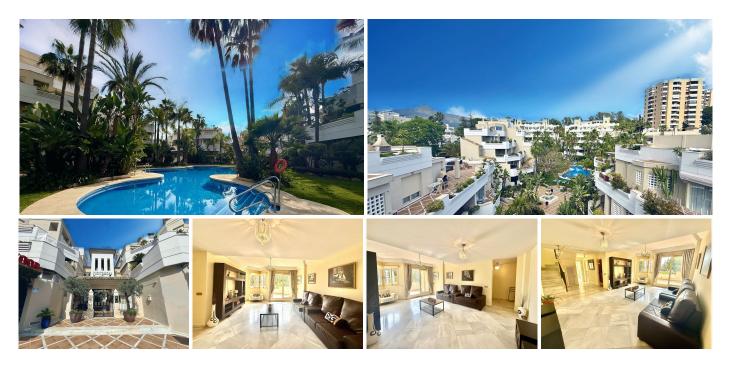

## R5041996 ♥ Nueva Andalucía REF# R5041996 795.000 €

| BEDS | BATHS | BUILT  | TERRACE            |
|------|-------|--------|--------------------|
| 3    | 3     | 161 m² | 243 m <sup>2</sup> |

Spacious Duplex Penthouse with Family Home Potential in Prime Location of the Aloha Strip.

This 3-bedroom duplex penthouse, located in the sought-after urbanisation of Fuente de Aloha in Nueva Andalucia, offers a fantastic opportunity for buyers seeking a spacious family home that can be tailored to their own style. While the property is in solid condition, it would benefit from cosmetic updating, giving new owners the chance to modernize interiors to their taste and add significant value.

With its generous living spaces, open-plan layout, and large solarium boasting panoramic mountain views, this property has all the right foundations for a dream family home. The master bedroom features an ensuite bathroom, while the additional bedrooms provide flexible space for family members or guests.

## IDILIQ ESTATES

Additional benefits include secure parking, a storage room, and access to community facilities such as an outdoor swimming pool, indoor heated pool, gym, beautifully maintained gardens, and 24-hour security.

Whether as a family residence or an investment project, this penthouse's unbeatable location, spacious layout, and potential for personalisation make it a rare find in the Marbella property market.

+34 951 123 083 | +44 (0)330 179 8687 | info@idiliqestates.com Local 28, Edificio D, Centro de Negocios Puerta de Banús, N-340, Km 175, 29660 Nueva Andlaucia