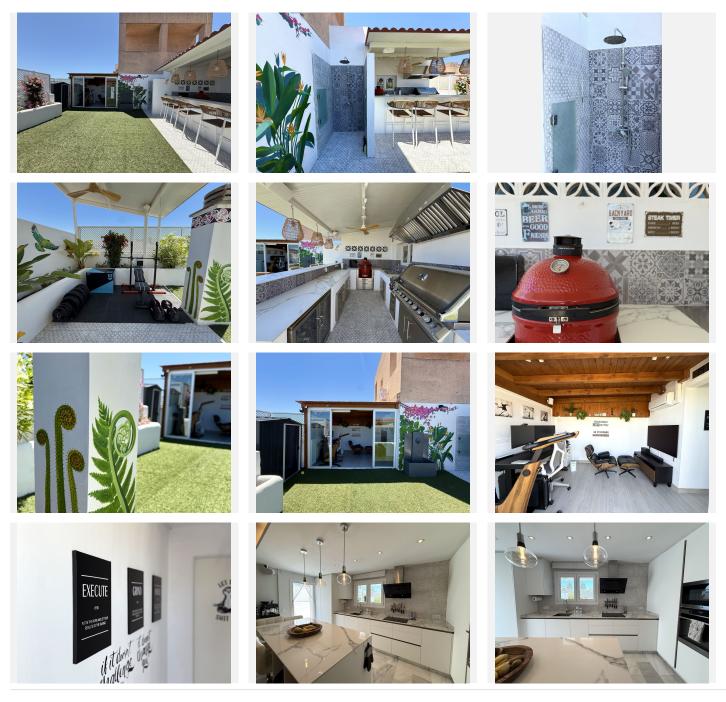

The 98 m<sup>2</sup> terrace is located on the same level as the apartment and serves as an extension of the living space under the open sky. It includes a fully equipped outdoor kitchen with barbecue, sink, and fridge, a dining area for six, a bar section, an outdoor shower, and even a private outdoor gym. Part of the terrace is +34 951 123 083 | +44 (0)330 179 8687 | info@idiliqestates.com Local 28, Edificio D, Centro de Negocios Puerta de Banús, N-340, Km 175, 29660 Nueva Andlaucia

## IDILIQ ESTATES

enclosed in glass and is currently used as a home office with AC – which can also function perfectly as an extra guest room.

The property has a valid tourist rental license, making it an excellent choice as a permanent residence, holiday home, or investment with high rental potential.