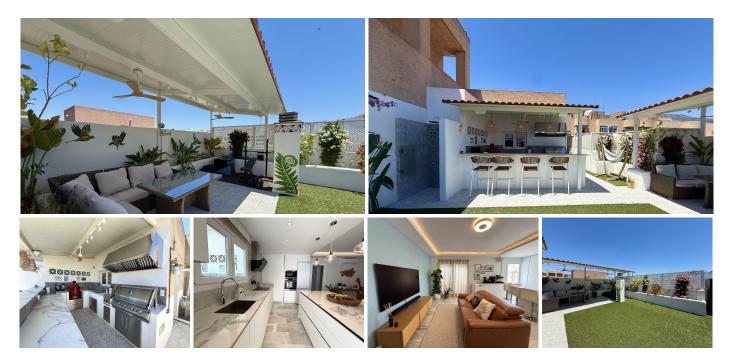

#### R5041990 Stepona

REF# R5041990 490.000 €

| BEDS | BATHS | BUILT  | TERRACE |
|------|-------|--------|---------|
| 3    | 2     | 108 m² | 98 m²   |

Penthouse in Central Estepona with 98 m<sup>2</sup> Terrace, Fully Equipped Outdoor Kitchen, Gym Area & Rental License!

Welcome to this stylish and fully renovated penthouse with three bedrooms and two bathrooms, ideally located in the heart of Estepona – just a short walk from the charming Old Town, the beach, restaurants, and shops.

The apartment features a bright and open layout between the kitchen and living area, with tasteful materials and modern finishes throughout. All bedrooms include built-in wardrobes and air conditioning. A lift takes you directly to the top floor from the garage, where the property comes with a double parking space for two cars.

The 98 m<sup>2</sup> terrace is located on the same level as the apartment and serves as an extension of the living space under the open sky. It includes a fully equipped outdoor kitchen with barbecue, sink, and fridge, a dining area for six, a bar section, an outdoor shower, and even a private outdoor gym. Part of the terrace is +34 951 123 083 | +44 (0)330 179 8687 | info@idiliqestates.com Local 28, Edificio D, Centro de Negocios Puerta de Banús, N-340, Km 175, 29660 Nueva Andlaucia