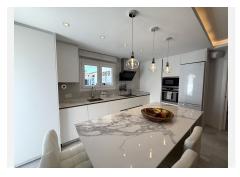

The apartment features a bright and open layout between the kitchen and living area, with tasteful materials and modern finishes throughout. All bedrooms include built-in wardrobes and air conditioning. A lift takes you directly to the top floor from the garage, where the property comes with a double parking space for two cars.