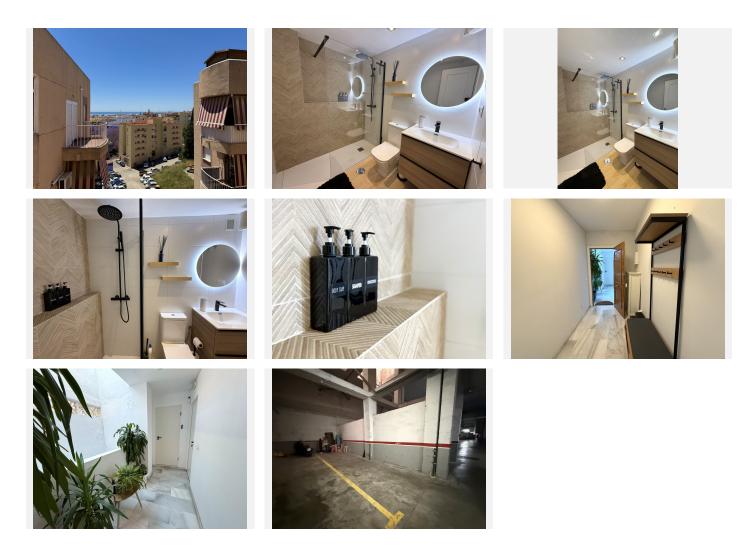

Welcome to this stylish and fully renovated penthouse with three bedrooms and two bathrooms, ideally located in the heart of Estepona – just a short walk from the charming Old Town, the beach, restaurants, and shops.

The apartment features a bright and open layout between the kitchen and living area, with tasteful materials and modern finishes throughout. All bedrooms include built-in wardrobes and air conditioning. A lift takes you directly to the top floor from the garage, where the property comes with a double parking space for two cars.