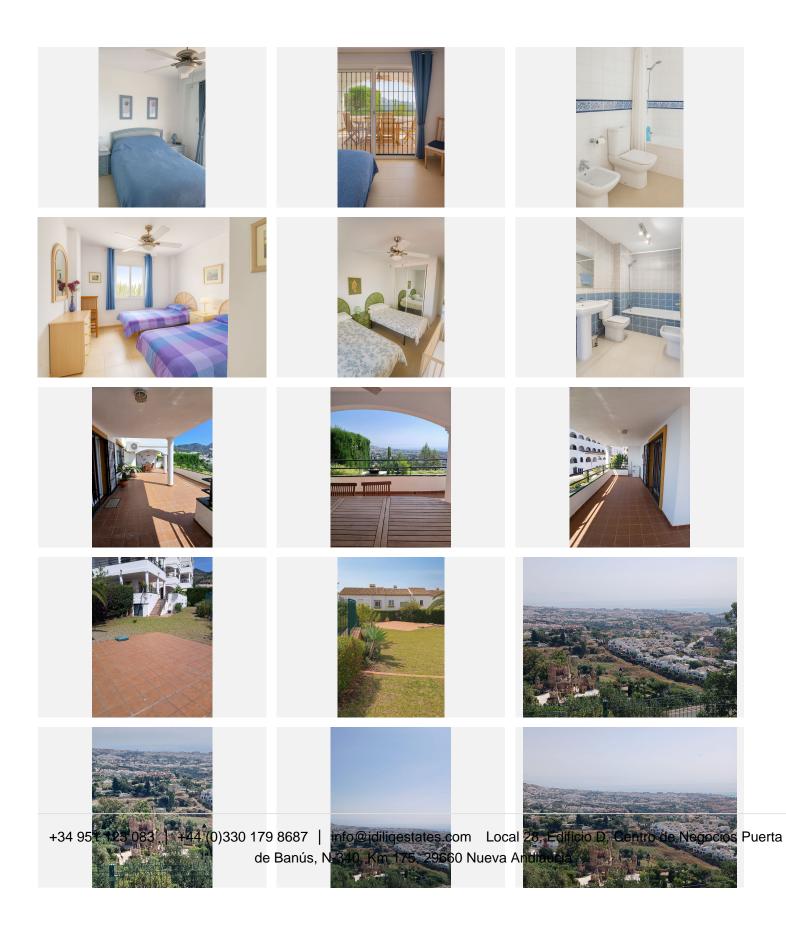

Ground Floor Apartment in Benalmadena Pueblo with Extremely Large Private Garden. This kind of apartment is very rare for the Pueblo. We are proud to present this 3 bed 2 bath ground floor apartment on a sought after urbanisation with a private underground parking space. Built area of 109.5m2 Terrace 47.1m2 and private Garden 218m2. There are spectacular views of the mountains, sea, village and castle. Walking distance to Benalmadena Pueblo, possible to walk down to the beach in approx 20 mins. On entering you will find a good size seperate fitted kitchen with new boiler, dishwasher and washing machine,the hallway leads round to the main bedroom with ensuite bathroom and access to a covered terrace area. Large open plan lounge/ dining room, this leads off to the other 2 double bedrooms. Both have fitted wardrobes and share a bathroom. One of these bedrooms has a small private terrace accessed through patio doors. Leading out from the lounge is a 47.1m2 terrace with amazing views,where you will find a partly covered private area , perfect for shade and entertaining in summer months. A few steps take you down to the private garden area which has a tiled area perfect for a hot tub but there is also plenty of room to install a private pool. The garden has lots of scope to create the area you have dreamed of. The property is in good condition ready to move in . Priced to sell at 499,000e