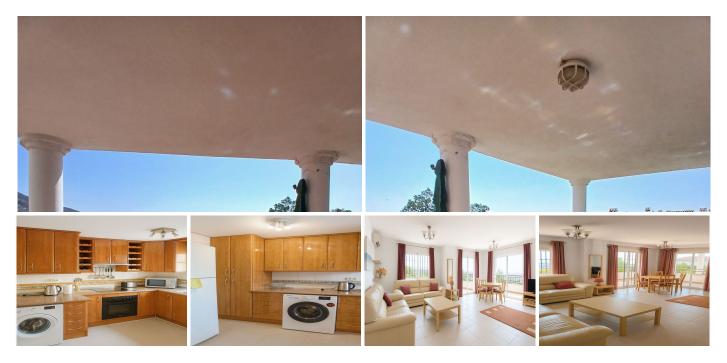

Ground Floor Apartment in Benalmadena Pueblo with Extremely Large Private Garden. This kind of apartment is very rare for the Pueblo. We are proud to present this 3 bed 2 bath ground floor apartment on a sought after urbanisation with a private underground parking space. Built area of 109.5m2 Terrace 47.1m2 and private Garden 218m2. There are spectacular views of the mountains, sea, village and castle. Walking distance to Benalmadena Pueblo, possible to walk down to the beach in approx 20 mins. On entering you will find a good size seperate fitted kitchen with new boiler, dishwasher and washing machine,the hallway leads round to the main bedroom with ensuite bathroom and access to a covered terrace area. Large open plan lounge/ dining room, this leads off to the other 2 double bedrooms. Both have fitted wardrobes and share a bathroom. One of these bedrooms has a small private terrace accessed through patio doors. Leading out from the lounge is a 47.1m2 terrace with amazing views,where you will find a partly covered private area , perfect for shade and entertaining in summer months. A few steps take you down to the private garden area which has a tiled area perfect for a hot tub but there is also plenty of room to install a private pool. The garden has lots of scope to create the area you have dreamed of. The property is in good condition ready to move in . Priced to sell at 499,000e