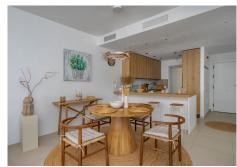

- the property features a bright and spacious living/dining area
- the open and modern kitchen is fully equipped with high-standard appliances
  - +34 951 123 083 | +44 (0)330 179 8687 | info@idiliqestates.com Local 28, Edificio D, Centro de Negocios Puerta de Banús, N-340, Km 175, 29660 Nueva Andlaucia

- a small, covered laundry area with a washing machine and dryer is connected to the kitchen.
- the apartment includes 2 bedrooms with fitted wardrobes, windows have automatic blinds.

This is a perfect apartment for permanent residence in an ideal community or as a holiday home for spending memorable vacations