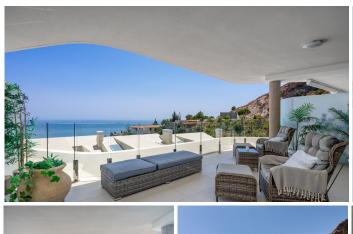

## R5041276

Penalmadena

REF# R5041276 625.000 €

| BEDS | BATHS | BUILT | TERRACE |
|------|-------|-------|---------|
| 2    | 2     | 97 m² | 32 m²   |

Modern 2-bed, 2-bath apartment with 2 garage places and storage. The price is including furniture!

What makes the apartment special is a private terrace with stunning panoramic sea views, perfect for relaxing or entertaining. There is a very easy access to the Aldi shop and close park, which is great for dog lovers.