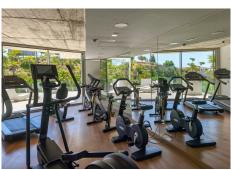

Located in the sought-after Stupa Hills complex . The complex is situated in near the largest Buddhist temple in Western Europe. This residence has excellent amenities, including tropical gardens, sun terraces, two outdoor pools, one indoor pool, a fitness center, and a spa with a sauna room. The outdoor infinity pool offers exceptional views overlooking the Mediterranean. The high-quality gym with sea views is equipped with top-of-the-line equipment. The luxurious spa and wellness center are ideal for relaxation and enjoyment.