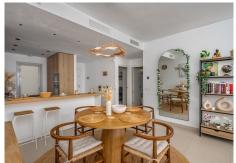

- the property features a bright and spacious living/dining area
- the open and modern kitchen is fully equipped with high-standard appliances
  - +34 951 123 083 | +44 (0)330 179 8687 | info@idiliqestates.com Local 28, Edificio D, Centro de Negocios Puerta de Banús, N-340, Km 175, 29660 Nueva Andlaucia

- a small, covered laundry area with a washing machine and dryer is connected to the kitchen.
- the apartment includes 2 bedrooms with fitted wardrobes, windows have automatic blinds.

This is a perfect apartment for permanent residence in an ideal community or as a holiday home for spending memorable vacations