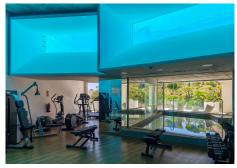

Located in the sought-after Stupa Hills complex . The complex is situated in near the largest Buddhist temple in Western Europe. This residence has excellent amenities, including tropical gardens, sun terraces, two outdoor pools, one indoor pool, a fitness center, and a spa with a sauna room. The outdoor infinity pool offers exceptional views overlooking the Mediterranean. The high-quality gym with sea views is equipped with top-of-the-line equipment. The luxurious spa and wellness center are ideal for relaxation and enjoyment.