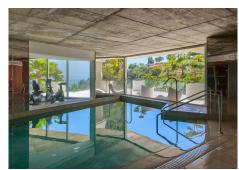

Located in the sought-after Stupa Hills complex . The complex is situated in near the largest Buddhist temple in Western Europe. This residence has excellent amenities, including tropical gardens, sun terraces, two outdoor pools, one indoor pool, a fitness center, and a spa with a sauna room. The outdoor infinity pool offers exceptional views overlooking the Mediterranean. The high-quality gym with sea views is equipped with top-of-the-line equipment. The luxurious spa and wellness center are ideal for relaxation and enjoyment.