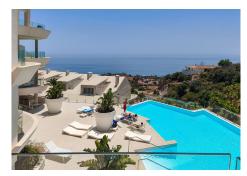

Located in the sought-after Stupa Hills complex . The complex is situated in near the largest Buddhist temple in Western Europe. This residence has excellent amenities, including tropical gardens, sun terraces, two outdoor pools, one indoor pool, a fitness center, and a spa with a sauna room. The outdoor infinity pool offers exceptional views overlooking the Mediterranean. The high-quality gym with sea views is equipped with top-of-the-line equipment. The luxurious spa and wellness center are ideal for relaxation and enjoyment.