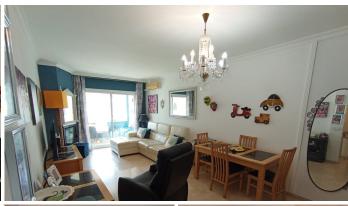

The open-plan kitchen, lounge, and dining area create the perfect space for entertaining, with the added charm of an open fire—ideal for cosy nights in. The well-proportioned bedrooms include a master suite with a private en-suite bathroom, adding extra comfort and convenience.

Step outside to a private terrace, perfectly placed to soak up the sun while enjoying the peaceful and picturesque garden views. Complete with a built-in BBQ, it's the perfect spot for alfresco dining on warm summer evenings, the property also benefits from fully retractable glass curtains making this a great entertaining space whatever the weather or time of year.