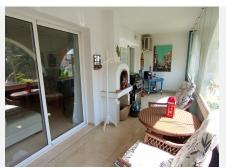

The open-plan kitchen, lounge, and dining area create the perfect space for entertaining, with the added charm of an open fire—ideal for cosy nights in. The well-proportioned bedrooms include a master suite with a private en-suite bathroom, adding extra comfort and convenience.

Step outside to a private terrace, perfectly placed to soak up the sun while enjoying the peaceful and picturesque garden views. Complete with a built-in BBQ, it's the perfect spot for alfresco dining on warm summer evenings, the property also benefits from fully retractable glass curtains making this a great entertaining space whatever the weather or time of year.