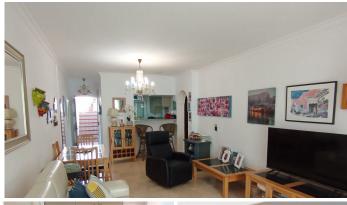

The open-plan kitchen, lounge, and dining area create the perfect space for entertaining, with the added charm of an open fire—ideal for cosy nights in. The well-proportioned bedrooms include a master suite with a private en-suite bathroom, adding extra comfort and convenience.

Step outside to a private terrace, perfectly placed to soak up the sun while enjoying the peaceful and picturesque garden views. Complete with a built-in BBQ, it's the perfect spot for alfresco dining on warm summer evenings, the property also benefits from fully retractable glass curtains making this a great entertaining space whatever the weather or time of year.