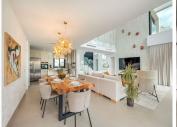

Step into expansive open-plan interiors bathed in natural light, where double-height ceilings and full-length sliding glass doors blur the line between indoor sophistication and outdoor serenity. The heart of the home is a stunning living area seamlessly connected to a gourmet kitchen clad in marble finishes, and a bespoke dining space that opens out onto a sun-drenched terrace.