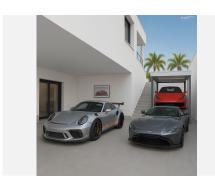

originally conceived as a showcase garage, and the property includes structural preparation for a car lift, allowing the space to be repurposed for automotive display or luxury vehicle storage. Currently, it's enjoyed as a children's recreation zone — perfect for families.