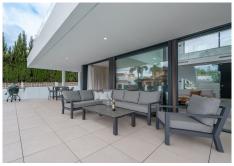

Step into expansive open-plan interiors bathed in natural light, where double-height ceilings and full-length sliding glass doors blur the line between indoor sophistication and outdoor serenity. The heart of the home is a stunning living area seamlessly connected to a gourmet kitchen clad in marble finishes, and a bespoke dining space that opens out onto a sun-drenched terrace.