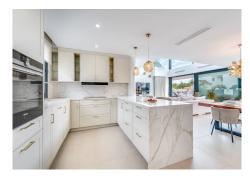

Step into expansive open-plan interiors bathed in natural light, where double-height ceilings and full-length sliding glass doors blur the line between indoor sophistication and outdoor serenity. The heart of the home is a stunning living area seamlessly connected to a gourmet kitchen clad in marble finishes, and a bespoke dining space that opens out onto a sun-drenched terrace.