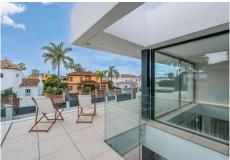

## R5040343

San Pedro de Alcántara

REF# R5040343 4.900.000 €

| BEDS | BATHS | BUILT  | PLOT   | TERRACE |
|------|-------|--------|--------|---------|
| 5    | 5     | 642 m² | 777 m² | 146 m²  |

Welcome to a newly completed architectural gem located in the exclusive Montecarlo urbanization of San Pedro de Alcántara. This elegant 5-bedroom villa, spanning over 786 m² of built space across three impeccably designed levels, blends cutting-edge design with warm Mediterranean comfort — just a short stroll from the beach and the vibrant town center.

The exterior boasts a heated saltwater pool with a jacuzzi function and all fresco dining lounge perfect for hosting under the stars.

This home is equipped with top-tier features such as underfloor heating, zoned Daikin climate control, and an integrated alarm system.