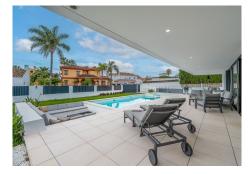

## R5040343

San Pedro de Alcántara

REF# R5040343 4.900.000 €

| BEDS | BATHS | BUILT  | PLOT   | TERRACE |
|------|-------|--------|--------|---------|
| 5    | 5     | 642 m² | 777 m² | 146 m²  |

Welcome to a newly completed architectural gem located in the exclusive Montecarlo urbanization of San Pedro de Alcántara. This elegant 5-bedroom villa, spanning over 786 m² of built space across three impeccably designed levels, blends cutting-edge design with warm Mediterranean comfort — just a short stroll from the beach and the vibrant town center.

The exterior boasts a heated saltwater pool with a jacuzzi function and all fresco dining lounge perfect for hosting under the stars.

This home is equipped with top-tier features such as underfloor heating, zoned Daikin climate control, and an integrated alarm system.