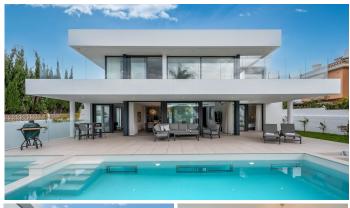

## R5040343

San Pedro de Alcántara

REF# R5040343 4.900.000 €

| BEDS | BATHS | BUILT  | PLOT   | TERRACE |
|------|-------|--------|--------|---------|
| 5    | 5     | 642 m² | 777 m² | 146 m²  |

Welcome to a newly completed architectural gem located in the exclusive Montecarlo urbanization of San Pedro de Alcántara. This elegant 5-bedroom villa, spanning over 786 m² of built space across three impeccably designed levels, blends cutting-edge design with warm Mediterranean comfort — just a short stroll from the beach and the vibrant town center.

The exterior boasts a heated saltwater pool with a jacuzzi function and all fresco dining lounge perfect for hosting under the stars.

This home is equipped with top-tier features such as underfloor heating, zoned Daikin climate control, and an integrated alarm system.