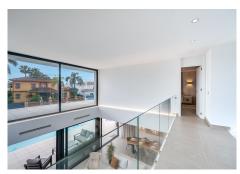

Step into expansive open-plan interiors bathed in natural light, where double-height ceilings and full-length sliding glass doors blur the line between indoor sophistication and outdoor serenity. The heart of the home is a stunning living area seamlessly connected to a gourmet kitchen clad in marble finishes, and a bespoke dining space that opens out onto a sun-drenched terrace.