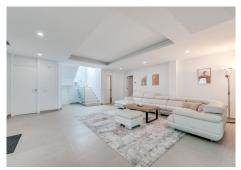

Step into expansive open-plan interiors bathed in natural light, where double-height ceilings and full-length sliding glass doors blur the line between indoor sophistication and outdoor serenity. The heart of the home is a stunning living area seamlessly connected to a gourmet kitchen clad in marble finishes, and a bespoke dining space that opens out onto a sun-drenched terrace.