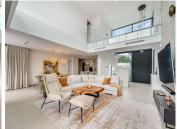

Step into expansive open-plan interiors bathed in natural light, where double-height ceilings and full-length sliding glass doors blur the line between indoor sophistication and outdoor serenity. The heart of the home is a stunning living area seamlessly connected to a gourmet kitchen clad in marble finishes, and a bespoke dining space that opens out onto a sun-drenched terrace.