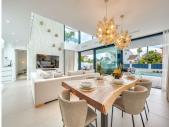

Step into expansive open-plan interiors bathed in natural light, where double-height ceilings and full-length sliding glass doors blur the line between indoor sophistication and outdoor serenity. The heart of the home is a stunning living area seamlessly connected to a gourmet kitchen clad in marble finishes, and a bespoke dining space that opens out onto a sun-drenched terrace.