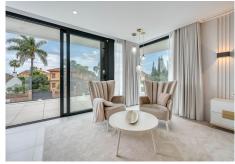

Step into expansive open-plan interiors bathed in natural light, where double-height ceilings and full-length sliding glass doors blur the line between indoor sophistication and outdoor serenity. The heart of the home is a stunning living area seamlessly connected to a gourmet kitchen clad in marble finishes, and a bespoke dining space that opens out onto a sun-drenched terrace.