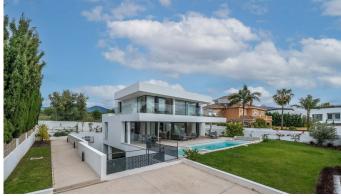

## R5040343

San Pedro de Alcántara

REF# R5040343 4.900.000 €

| BEDS | BATHS | BUILT  | PLOT   | TERRACE |
|------|-------|--------|--------|---------|
| 5    | 5     | 642 m² | 777 m² | 146 m²  |

Welcome to a newly completed architectural gem located in the exclusive Montecarlo urbanization of San Pedro de Alcántara. This elegant 5-bedroom villa, spanning over 786 m² of built space across three impeccably designed levels, blends cutting-edge design with warm Mediterranean comfort — just a short stroll from the beach and the vibrant town center.

The exterior boasts a heated saltwater pool with a jacuzzi function and all fresco dining lounge perfect for hosting under the stars.

This home is equipped with top-tier features such as underfloor heating, zoned Daikin climate control, and an integrated alarm system.