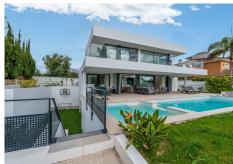

The exterior boasts a heated saltwater pool with a jacuzzi function and all fresco dining lounge perfect for hosting under the stars.

This home is equipped with top-tier features such as underfloor heating, zoned Daikin climate control, and an integrated alarm system.