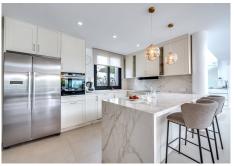

Step into expansive open-plan interiors bathed in natural light, where double-height ceilings and full-length sliding glass doors blur the line between indoor sophistication and outdoor serenity. The heart of the home is a stunning living area seamlessly connected to a gourmet kitchen clad in marble finishes, and a bespoke dining space that opens out onto a sun-drenched terrace.