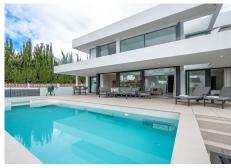

The exterior boasts a heated saltwater pool with a jacuzzi function and all fresco dining lounge perfect for hosting under the stars.

This home is equipped with top-tier features such as underfloor heating, zoned Daikin climate control, and an integrated alarm system.