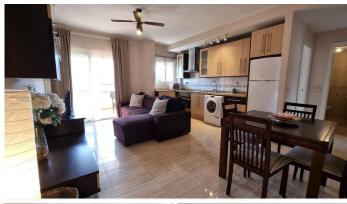

Beautiful exterior apartment for sale with a large 16 m<sup>2</sup> south-facing terrace offering sea views. Located in a very safe area, opposite the Civil Guard barracks, ensuring tranquility, security, and the certainty that no new buildings will be built in front of it.

The apartment comes fully furnished and equipped, ready to move into or rent from day one. It features a communal pool, private parking space, and hot/cold air conditioning in the living-dining room and kitchen.

## Features:

- 1 bedroom
- 1 bathroom. +34 951 123 083 | +44 (0)330 179 8687 | info@idiliqestates.com Local 28, Edificio D, Centro de Negocios Puerta de Banús, N-340, Km 175, 29660 Nueva Andlaucia

- Living-dining room
- Kitchen equipped with appliances and kitchenware
- Television included
- 16 m<sup>2</sup> terrace with sea views
- Private parking space
- Air conditioning hot/cold in living-dining-kitchen
- Communal pool