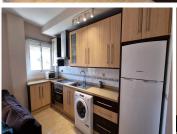

The apartment comes fully furnished and equipped, ready to move into or rent from day one. It features a communal pool, private parking space, and hot/cold air conditioning in the living-dining room and kitchen.

## Features:

- 1 bedroom
- 1 bathroom. +34 951 123 083 | +44 (0)330 179 8687 | info@idiliqestates.com Local 28, Edificio D, Centro de Negocios Puerta de Banús, N-340, Km 175, 29660 Nueva Andlaucia

- Living-dining room
- Kitchen equipped with appliances and kitchenware
- Television included
- 16 m<sup>2</sup> terrace with sea views
- Private parking space
- Air conditioning hot/cold in living-dining-kitchen
- Communal pool