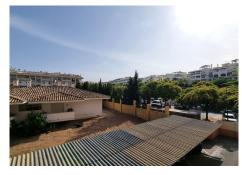

## R5040328

San Luis de Sabinillas

REF# R5040328 199.990 €

| BEDS | BATHS | BUILT | TERRACE |
|------|-------|-------|---------|
| 1    | 1     | 60 m² | 16 m²   |

Bright Apartment with Large Terrace, Pool, Parking, and Sea Views in Sabinillas Unique opportunity in Sabinillas!

Beautiful exterior apartment for sale with a large 16 m<sup>2</sup> south-facing terrace offering sea views. Located in a very safe area, opposite the Civil Guard barracks, ensuring tranquility, security, and the certainty that no new buildings will be built in front of it.

Location and distances:

- Beach: 6-minute walk
- Marina: 8-minute walk
- Schools: 3-6 minutes walk
- Mercadona (opposite the building): 1 minute walk
- Bus stop: 3 minutes walk

Ideal for:

- ?? Investors looking for high returns from the first Day
- ?? Couples or individuals who value security, tranquility, and proximity to amenities
- ?? Second home by the sea.