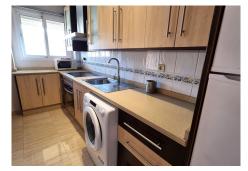

The apartment comes fully furnished and equipped, ready to move into or rent from day one. It features a communal pool, private parking space, and hot/cold air conditioning in the living-dining room and kitchen.

## Features:

- 1 bedroom
- 1 bathroom. +34 951 123 083 | +44 (0)330 179 8687 | info@idiliqestates.com Local 28, Edificio D, Centro de Negocios Puerta de Banús, N-340, Km 175, 29660 Nueva Andlaucia

- Living-dining room
- Kitchen equipped with appliances and kitchenware
- Television included
- 16 m<sup>2</sup> terrace with sea views
- Private parking space
- Air conditioning hot/cold in living-dining-kitchen
- Communal pool