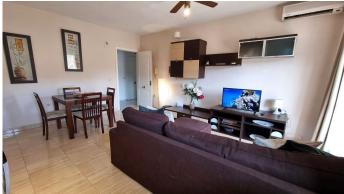

The apartment comes fully furnished and equipped, ready to move into or rent from day one. It features a communal pool, private parking space, and hot/cold air conditioning in the living-dining room and kitchen.

## Features:

- 1 bedroom
- 1 bathroom. +34 951 123 083 | +44 (0)330 179 8687 | info@idiliqestates.com Local 28, Edificio D, Centro de Negocios Puerta de Banús, N-340, Km 175, 29660 Nueva Andlaucia

- Living-dining room
- Kitchen equipped with appliances and kitchenware
- Television included
- 16 m<sup>2</sup> terrace with sea views
- Private parking space
- Air conditioning hot/cold in living-dining-kitchen
- Communal pool