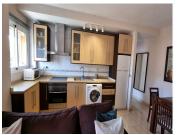

The apartment comes fully furnished and equipped, ready to move into or rent from day one. It features a communal pool, private parking space, and hot/cold air conditioning in the living-dining room and kitchen.

## Features:

- 1 bedroom
- 1 bathroom. +34 951 123 083 | +44 (0)330 179 8687 | info@idiliqestates.com Local 28, Edificio D, Centro de Negocios Puerta de Banús, N-340, Km 175, 29660 Nueva Andlaucia

- Living-dining room
- Kitchen equipped with appliances and kitchenware
- Television included
- 16 m<sup>2</sup> terrace with sea views
- Private parking space
- Air conditioning hot/cold in living-dining-kitchen
- Communal pool