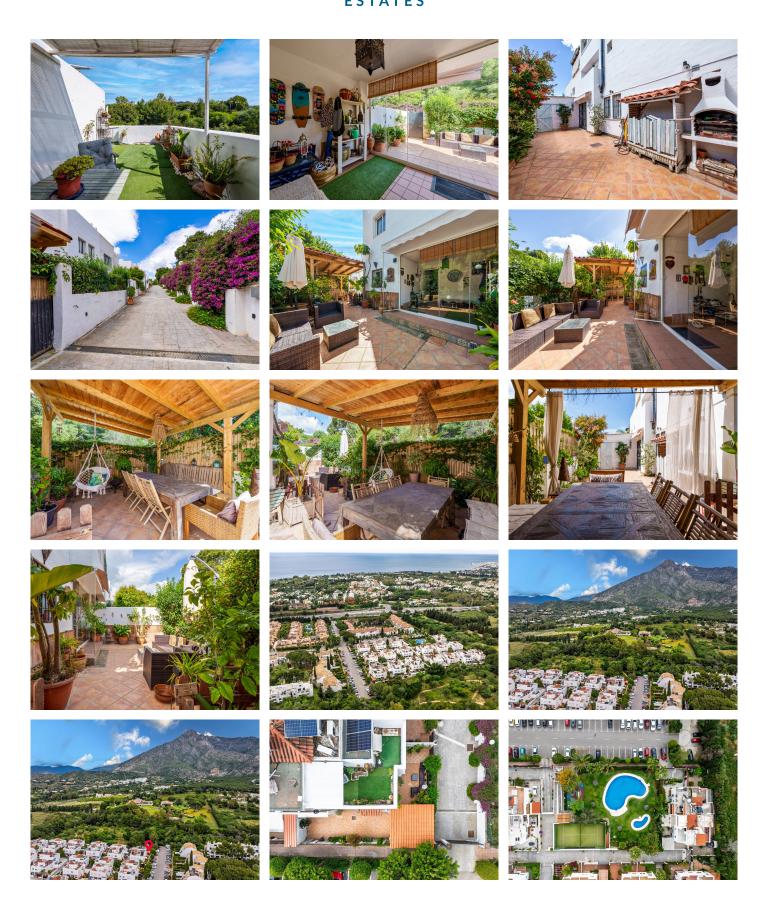

Step inside to find a bright and spacious living-dining area, ideal for entertaining or quiet evenings at home. The independent, fully equipped kitchen is both functional and stylish, complemented by three generously sized bedrooms and three full bathrooms, all thoughtfully designed for maximum comfort.

The home is surrounded by multiple outdoor spaces, each with its own charm—from a dining patio and lounge area to a barbecue corner and convenient storage areas. Solar panels add an eco-friendly touch, delivering energy efficiency and cost savings.

Community highlights include:

- Adult and children's swimming pools
- Tennis court
- Children's playground
- Dedicated dog park
- Secure, private environment
- Panoramic mountain, park and sea view from the roof terrace