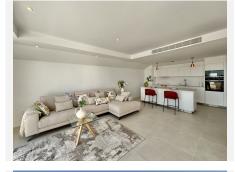

Inside, you'll find a bright, open-plan living space, where floor-to-ceiling glass sliding doors create a seamless connection between the interior and the expansive 67 sqm terrace. The living area is tastefully designed with premium materials, neutral tones, and contemporary finishes that enhance the sense of space and light.

## IDILIQ estates

The state-of-the-art kitchen is fully equipped with high-end Siemens appliances and elegant cabinetry — ideal for those who enjoy cooking and entertaining. The adjacent dining and lounge areas provide wonderful spaces for hosting guests or simply relaxing in style.