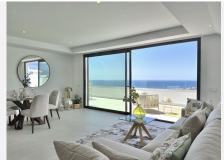

Inside, you'll find a bright, open-plan living space, where floor-to-ceiling glass sliding doors create a seamless connection between the interior and the expansive 67 sqm terrace. The living area is tastefully designed with premium materials, neutral tones, and contemporary finishes that enhance the sense of space and light.

One of the standout features of this penthouse is the spectacular terrace, offering panoramic views across the community, coastline, port and marina, and the surrounding greenery. Whether enjoying breakfast in the morning sun, sunbathing in total privacy, or dining under the stars, this terrace is a true extension of your living space.