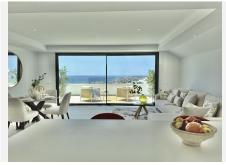

Inside, you'll find a bright, open-plan living space, where floor-to-ceiling glass sliding doors create a seamless connection between the interior and the expansive 67 sqm terrace. The living area is tastefully designed with premium materials, neutral tones, and contemporary finishes that enhance the sense of space and light.

One of the standout features of this penthouse is the spectacular terrace, offering panoramic views across the community, coastline, port and marina, and the surrounding greenery. Whether enjoying breakfast in the morning sun, sunbathing in total privacy, or dining under the stars, this terrace is a true extension of your living space.