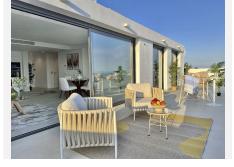

Inside, you'll find a bright, open-plan living space, where floor-to-ceiling glass sliding doors create a seamless connection between the interior and the expansive 67 sqm terrace. The living area is tastefully designed with premium materials, neutral tones, and contemporary finishes that enhance the sense of space and light.

One of the standout features of this penthouse is the spectacular terrace, offering panoramic views across the community, coastline, port and marina, and the surrounding greenery. Whether enjoying breakfast in the morning sun, sunbathing in total privacy, or dining under the stars, this terrace is a true extension of your living space.