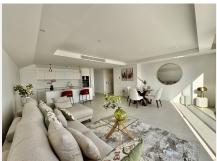

Inside, you'll find a bright, open-plan living space, where floor-to-ceiling glass sliding doors create a seamless connection between the interior and the expansive 67 sqm terrace. The living area is tastefully designed with premium materials, neutral tones, and contemporary finishes that enhance the sense of space and light.