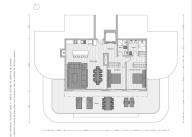

Welcome to one of the most exclusive and elegant penthouses in the sought-after Higueron West residential resort on the Costa del Sol. This two-bedroom, two-bathroom property redefines modern Mediterranean living with its unique blend of design, comfort, privacy, and convenience.

Perched at the top of one of the community's best-positioned buildings, this penthouse offers direct private elevator access into the apartment, a rare and luxurious feature that ensures absolute privacy and ease of entry.

Inside, you'll find a bright, open-plan living space, where floor-to-ceiling glass sliding doors create a seamless connection between the interior and the expansive 67 sqm terrace. The living area is tastefully designed with premium materials, neutral tones, and contemporary finishes that enhance the sense of space and light.