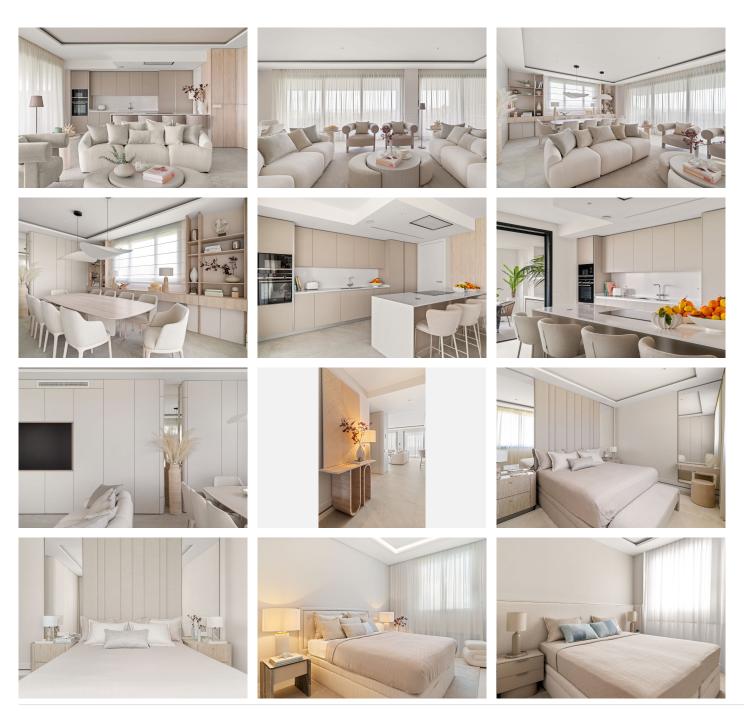

Discover this spectacular apartment located in the prestigious Soul-Sunshine development in Marbella. An elegant and bright property, ideal for both vacations and year-round living.

With a spacious and functional layout, the apartment features 4 bedrooms, 4 full bathrooms, and 1 guest toilet, perfect for families. The fully equipped kitchen opens onto a spacious and inviting living room that opens onto a large terrace with stunning views of the golf course and the Mediterranean Sea.

Designed with a contemporary style and high-quality materials, the apartment comes fully furnished with custom-made furniture, designer decor, and high-end lighting, ready to move in and enjoy.

The apartment features state-of-the-art installations with low power consumption: hot and cold air conditioning, underfloor heating throughout, LED lights, and electric blinds.