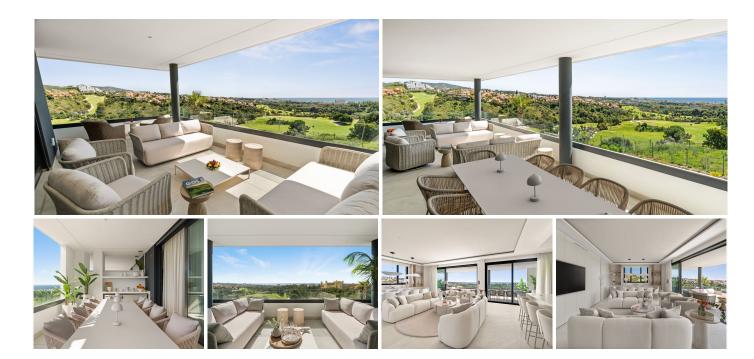

## R5040061

Santa Clara

REF# R5040061 2.550.000 €

| BEDS | BATHS | BUILT              | TERRACE |
|------|-------|--------------------|---------|
| 4    | 4     | 205 m <sup>2</sup> | 55 m²   |

Exclusive apartment in Santa Clara Golf with unbeatable sea and golf views.

Discover this spectacular apartment located in the prestigious Soul-Sunshine development in Marbella. An elegant and bright property, ideal for both vacations and year-round living.

With a spacious and functional layout, the apartment features 4 bedrooms, 4 full bathrooms, and 1 guest toilet, perfect for families. The fully equipped kitchen opens onto a spacious and inviting living room that opens onto a large terrace with stunning views of the golf course and the Mediterranean Sea.

The development offers a safe and comfortable environment: 4 swimming pools, one of which is heated, a fully equipped gym, a dry sauna and Turkish sauna, reflexology, a coworking space, and 24-hour security.